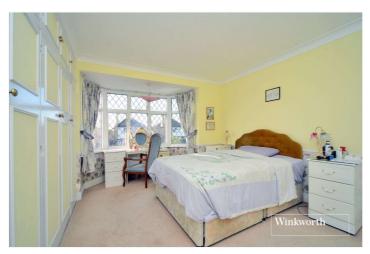

The accommodation to the ground floor consists of a spacious entrance hall, with porch and cloakroom/WC, two large reception rooms, a conservatory overlooking the garden and a modern fitted kitchen. Upstairs, there are three bedrooms, all with fitted wardrobes and the family bathroom with shower.

## **Downstairs WC**

**Bedroom** - 15'3" x 12'3" max (4.65m x 3.73m max)

**Bedroom** - 13' x 12'3" max (3.96m x 3.73m max)

**Bedroom** - 10'3" x 7'2" max (3.12m x 2.18m max)

**Bathroom** - 8'9" x 7' max (2.67m x 2.13m max)