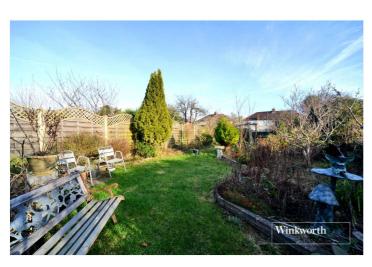

Externally, the rear garden extends to approximately 75ft and has a south easterly aspect. To the front, the driveway provides off street parking for several cars and gives access via a shared drive to the garage and side gate.