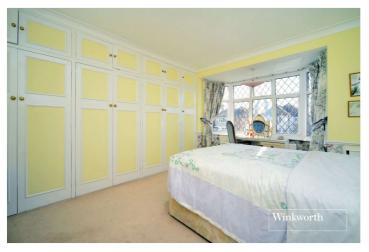

The accommodation to the ground floor consists of a spacious entrance hall, with porch and cloakroom/WC, two large reception rooms, a conservatory overlooking the garden and a modern fitted kitchen. Upstairs, there are three bedrooms, all with fitted wardrobes and the family bathroom with shower.

## **Downstairs WC**

**Bedroom** - 15'3" x 12'3" max (4.65m x 3.73m max)

**Bedroom** - 13' x 12'3" max (3.96m x 3.73m max)

**Bedroom** - 10'3" x 7'2" max (3.12m x 2.18m max)

**Bathroom** - 8'9" x 7' max (2.67m x 2.13m max)