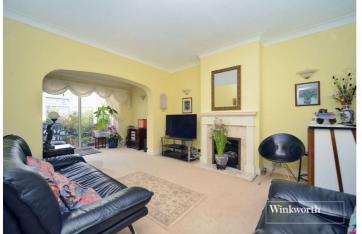

The accommodation to the ground floor consists of a spacious entrance hall, with porch and cloakroom/WC, two large reception rooms, a conservatory overlooking the garden and a modern fitted kitchen. Upstairs, there are three bedrooms, all with fitted wardrobes and the family bathroom with shower.

#### **Entrance Hall**

Living Room - 20'3'' x 12' max (6.17m x 3.66m max)

**Conservatory** - 11'7" x 9'7"max (3.53m x 2.92mmax)

**Dining Room** - 14'8" x 12' max (4.47m x 3.66m max)

**Kitchen** - 10'2" x 10' max (3.1m x 3.05m max)