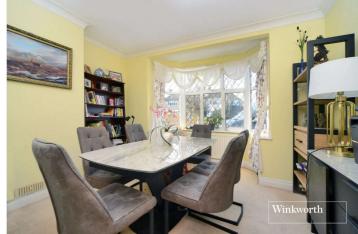

The accommodation to the ground floor consists of a spacious entrance hall, with porch and cloakroom/WC, two large reception rooms, a conservatory overlooking the garden and a modern fitted kitchen. Upstairs, there are three bedrooms, all with fitted wardrobes and the family bathroom with shower.

#### **Entrance Hall**

Living Room - 20'3'' x 12' max (6.17m x 3.66m max)

**Conservatory** - 11'7" x 9'7"max (3.53m x 2.92mmax)

**Dining Room** - 14'8" x 12' max (4.47m x 3.66m max)

**Kitchen** - 10'2" x 10' max (3.1m x 3.05m max)