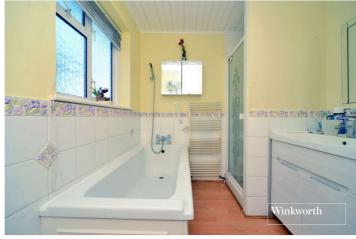

The accommodation to the ground floor consists of a spacious entrance hall, with porch and cloakroom/WC, two large reception rooms, a conservatory overlooking the garden and a modern fitted kitchen. Upstairs, there are three bedrooms, all with fitted wardrobes and the family bathroom with shower.

## **Downstairs WC**

**Bedroom** - 15'3" x 12'3" max (4.65m x 3.73m max)

**Bedroom** - 13' x 12'3" max (3.96m x 3.73m max)

**Bedroom** - 10'3" x 7'2" max (3.12m x 2.18m max)

**Bathroom** - 8'9" x 7' max (2.67m x 2.13m max)