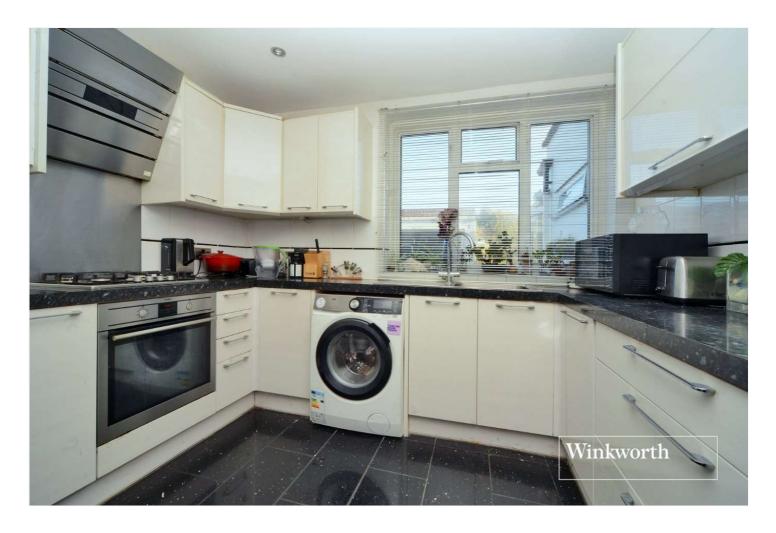

The accommodation to the ground floor consists of a spacious entrance hall, with porch and cloakroom/WC, two large reception rooms, a conservatory overlooking the garden and a modern fitted kitchen. Upstairs, there are three bedrooms, all with fitted wardrobes and the family bathroom with shower.

#### **Entrance Hall**

Living Room - 20'3'' x 12' max (6.17m x 3.66m max)

**Conservatory** - 11'7" x 9'7"max (3.53m x 2.92mmax)

**Dining Room** - 14'8" x 12' max (4.47m x 3.66m max)

**Kitchen** - 10'2" x 10' max (3.1m x 3.05m max)