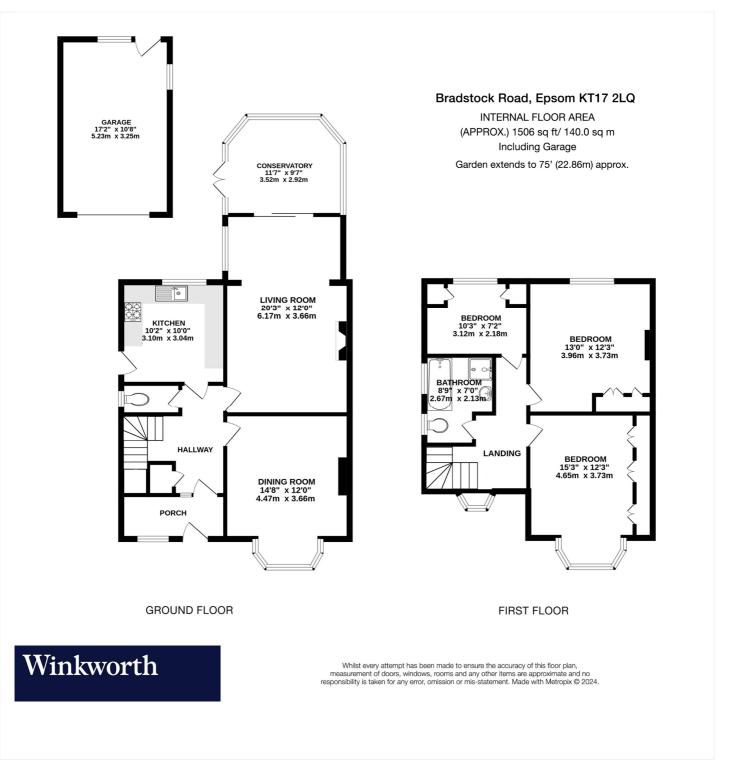

The accommodation to the ground floor consists of a spacious entrance hall, with porch and cloakroom/WC, two large reception rooms, a conservatory overlooking the garden and a modern fitted kitchen. Upstairs, there are three bedrooms, all with fitted wardrobes and the family bathroom with shower.

#### **Entrance Hall**

Living Room - 20'3'' x 12' max (6.17m x 3.66m max)

**Conservatory** - 11'7" x 9'7"max (3.53m x 2.92mmax)

**Dining Room** - 14'8" x 12' max (4.47m x 3.66m max)

**Kitchen** - 10'2" x 10' max (3.1m x 3.05m max)

## **Downstairs WC**

**Bedroom** - 15'3" x 12'3" max (4.65m x 3.73m max)

**Bedroom** - 13' x 12'3" max (3.96m x 3.73m max)

**Bedroom** - 10'3" x 7'2" max (3.12m x 2.18m max)

**Bathroom** - 8'9" x 7' max (2.67m x 2.13m max)

**Garage** - 17'2" x 10'8" max (5.23m x 3.25m max)

Garden - Approx. 75ft

This floorplan is for illustration purposes only and is not to scale. The position and size of doors, windows, appliances and other features are approximate.