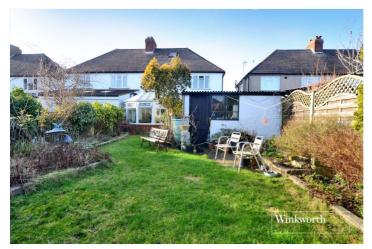

Externally, the rear garden extends to approximately 75ft and has a south easterly aspect. To the front, the driveway provides off street parking for several cars and gives access via a shared drive to the garage and side gate.

The property offers scope for extension subject to the usual planning consents.