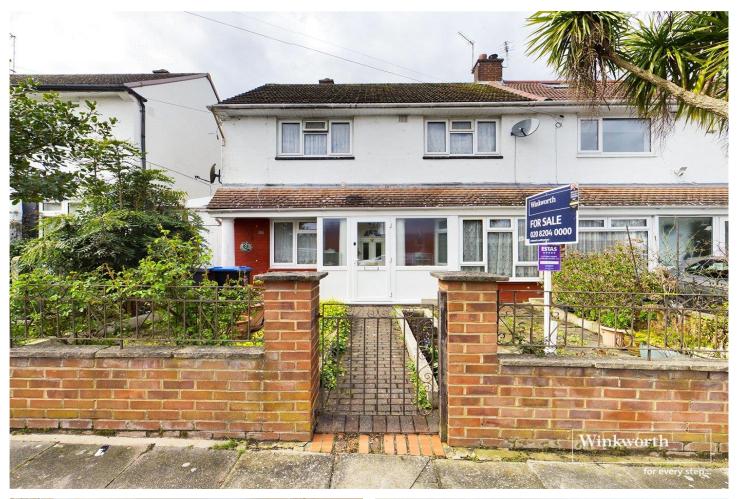

BUSH GROVE, LONDON, NW9 **£560,000 FREEHOLD** 

## THREE BEDROOM SEMI DETACHED BLANK CANVAS

Kingsbury | 020 8204 0000 | kingsbury@winkworth.co.uk

See things differently

**DESCRIPTION:** A full of potential semi-detached home set back in a peaceful location just off of busy and popular Church Lane, Kingsbury. On offer are two reception rooms, a ground floor W/C, a basic kitchen overlooking the garden, two double and one single bedrooms, and a family bathroom. External benefits include a generous rear garden with a small storage outbuilding and scope to extend (STPP) to create a larger home. The property is a blank canvas in need of a brightening, creative touch from a keen family or investor. Closeby are a range of primary and secondary schools to choose from as well as amenities, places of worship and transport links including Kingsbury Station (Jubilee Line) 0.8 miles, Hendon Thameslink (1.2 miles), Wembley Park (Metropolitan and Jubilee Line) 1 mile as well the London Designer Outlet, Wembley Stadium, and other popular landmarks. Residents can also enjoy the great outdoor spaces of the Welsh Harp and Fryent Country Park both a short stroll away. An internal viewing is advised.