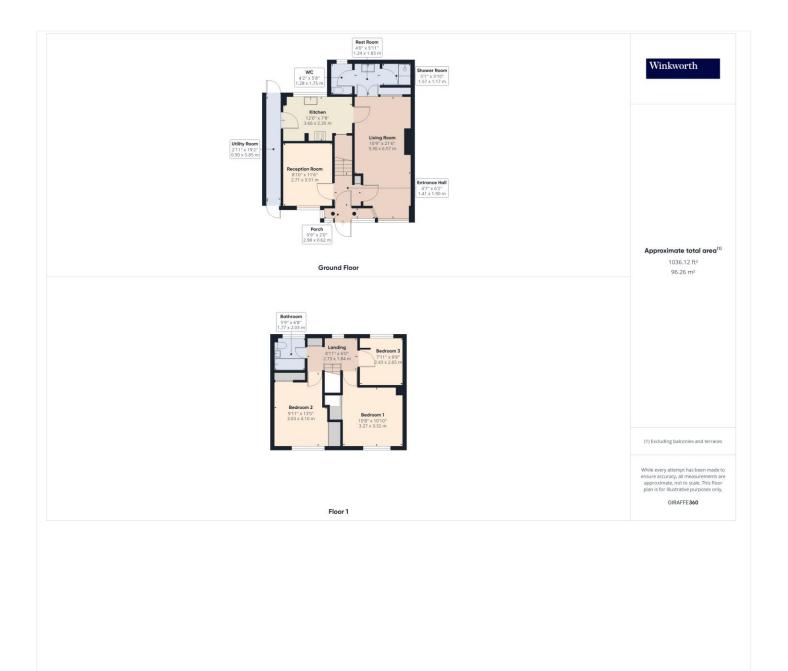

## THREE BEDROOM SEMI DETACHED BLANK CANVAS

Kingsbury | 020 8204 0000 | kingsbury@winkworth.co.uk

See things differently

**DESCRIPTION:** A full of potential semi-detached home set back in a peaceful location just off of busy and popular Church Lane, Kingsbury. On offer are two reception rooms, a ground floor W/C, a basic kitchen overlooking the garden, two double and one single bedrooms, and a family bathroom. External benefits include a generous rear garden with a small storage outbuilding and scope to extend (STPP) to create a larger home. The property is a blank canvas in need of a brightening, creative touch from a keen family or investor. Closeby are a range of primary and secondary schools to choose from as well as amenities, places of worship and transport links including Kingsbury Station (Jubilee Line) 0.8 miles, Hendon Thameslink (1.2 miles), Wembley Park (Metropolitan and Jubilee Line) 1 mile as well the London Designer Outlet, Wembley Stadium, and other popular landmarks. Residents can also enjoy the great outdoor spaces of the Welsh Harp and Fryent Country Park both a short stroll away. An internal viewing is advised.

## Winkworth

See things differently

This floorplan is for illustration purposes only and is not to scale. The position and size of doors, windows, appliances and other features are approximate.

Kingsbury | 020 8204 0000 | kingsbury@winkworth.co.uk