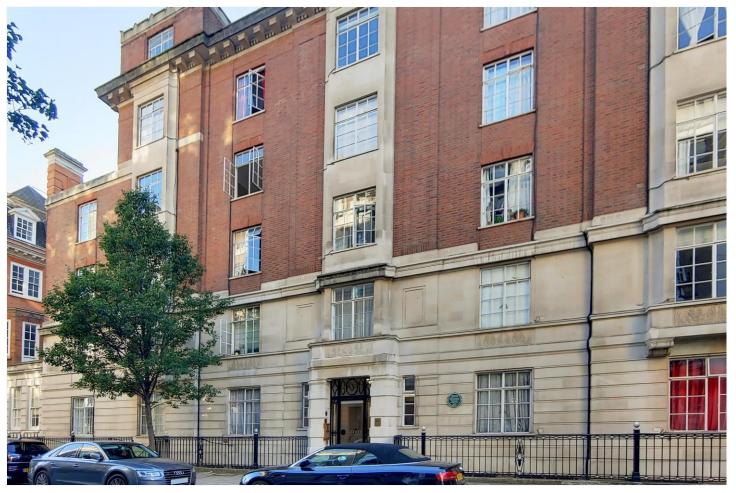

HALLAM STREET, LONDON, W1W **£795,000 LEASEHOLD** 

## A LOVELY FIFTH FLOOR, ONE BEDROOM FLAT IN A RED BRICK VICTORIAN MANSION BLOCK, AT THE END OF HALLAM STREET.

Lease 91 years.
Ground rent peppercorn.
Service charge £8,420.94
To include Porterage sinking fund central heating and hot water and insurance of the block.
Council tax Westminster Band E PAYABLE 1079

## **DESCRIPTION:**

Hallam Street is located in Fitzrovia just off of Great Portland Street (tube station). The Flat is 400 yards from Regents Park.

Both Kings Cross and St Pancras stations are well within walking distance as is LSE and UCL Universities.