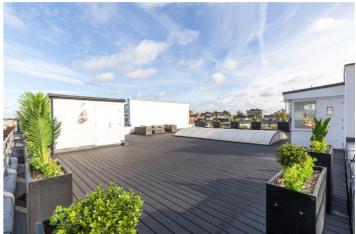

The most spectacular private roof terrace can be accessed via an industrial spiral staircase with wrap round views of the city creating the perfect entertaining space.

The Shepherdess Walk buildings were originally used as a warehouse in Victorian times and the conversion to residential use created a striking collection of apartments which are internally distanced from the terraced surroundings. Set on a no through road, the property benefits from relatively peaceful surroundings whilst being set just moments from both Old Street and Angel. A huge selection of bars,