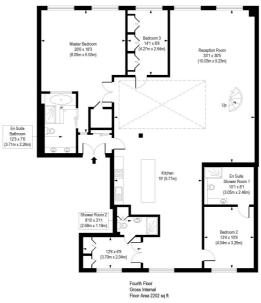

## Shepherdess Walk, N1

Approx. Gross Internal Floor Area 2235 sq. ft / 207.65 sq. m

This floorplan is for illustration purposes only and is not to scale. The position and size of doors, windows, appliances and other features are approximate.