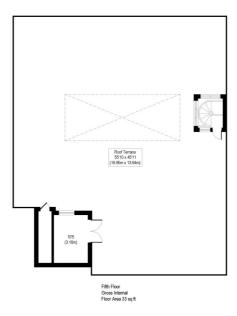

## Shepherdess Walk, N1

Approx. Gross Internal Floor Area 2235 sq. ft / 207.65 sq. m

This floorplan is for illustration purposes only and is not to scale. The position and size of doors, windows, appliances and other features are approximate.