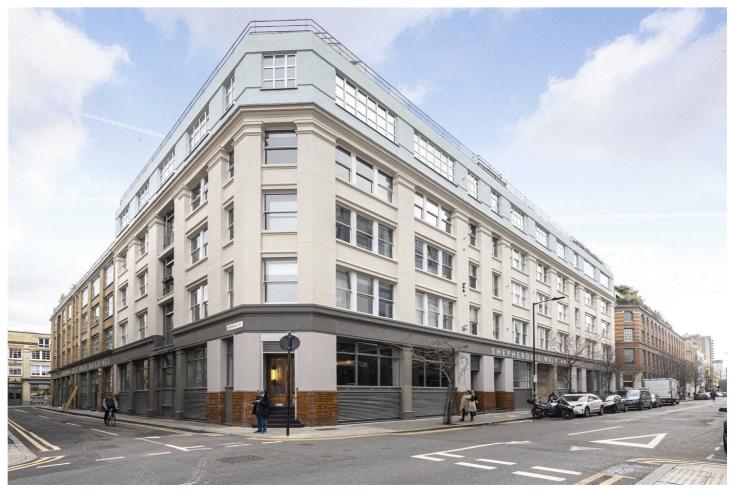

## **DESCRIPTION:**

This sensational three-bedroom penthouse apartment offers more than 2,200 sqft of lateral space alongside an outstanding private roof terrace. The property is one of only a handful of unique flats set within the sought-after Shepherdess Walk Building, a collection of bespoke apartments in a characterful Victorian warehouse conversion. One of only two penthouses accessed from the same lift, this flat is not only exclusive but utterly charming internally. A abundance of natural light from multiple windows throughout along with warehouse elements feature across the vast space, whilst the conversion has been carefully designed to capture the essence of industrial living. The centrepiece of the property is a grand social space incorporating huge living area and significant kitchen. The master suite is enhanced by solid wood flooring and original warehouse style doorframes, alongside ensuite shower room whilst a second large bedroom again benefits from ensuite. The property is completed with a further double bedroom with in-built storage, family sized bathroom and ample storage throughout.

The most spectacular private roof terrace can be accessed via an industrial spiral staircase with wrap round views of the city creating the perfect entertaining space.

The Shepherdess Walk buildings were originally used as a warehouse in Victorian times and the conversion to residential use created a striking collection of apartments which are internally distanced from the terraced surroundings. Set on a no through road, the property benefits from relatively peaceful surroundings whilst being set just moments from both Old Street and Angel. A huge selection of bars,