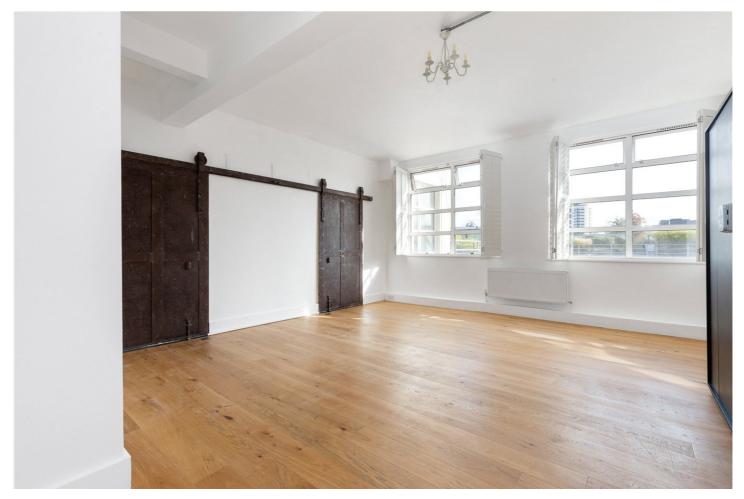

## **DESCRIPTION:**

This sensational three-bedroom penthouse apartment offers more than 2,200 sqft of lateral space alongside an outstanding private roof terrace. The property is one of only a handful of unique flats set within the sought-after Shepherdess Walk Building, a collection of bespoke apartments in a characterful Victorian warehouse conversion. One of only two penthouses accessed from the same lift, this flat is not only exclusive but utterly charming internally. A abundance of natural light from multiple windows throughout along with warehouse elements feature across the vast space, whilst the conversion has been carefully designed to capture the essence of industrial living. The centrepiece of the property is a grand social space incorporating huge living area and significant kitchen. The master suite is enhanced by solid wood flooring and original warehouse style doorframes, alongside ensuite shower room whilst a second large bedroom again benefits from ensuite. The property is completed with a further double bedroom with in-built storage, family sized bathroom and ample storage throughout.