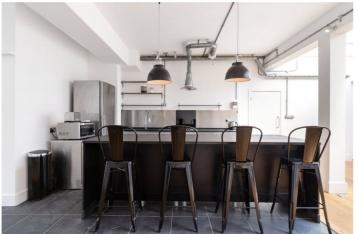

## **DESCRIPTION:**

This sensational three-bedroom penthouse apartment offers more than 2,200 sqft of lateral space alongside an outstanding private roof terrace. The property is one of only a handful of unique flats set within the sought-after Shepherdess Walk Building, a collection of bespoke apartments in a characterful Victorian warehouse conversion. One of only two penthouses accessed from the same lift, this flat is not only exclusive but utterly charming internally. A abundance of natural light from multiple windows throughout along with warehouse elements feature across the vast space, whilst the conversion has been carefully designed to capture the essence of industrial living. The centrepiece of the property is a grand social space incorporating huge living area and significant kitchen. The master suite is enhanced by solid wood flooring and original warehouse style doorframes, alongside ensuite shower room whilst a second large bedroom again benefits from ensuite. The property is completed with a further double bedroom with in-built storage, family sized bathroom and ample storage throughout.