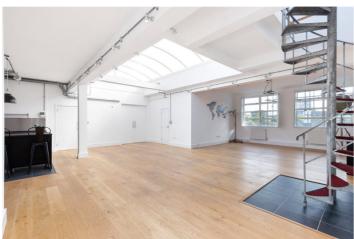

## **DESCRIPTION:**

This sensational three-bedroom penthouse apartment offers more than 2,200 sqft of lateral space alongside an outstanding private roof terrace. The property is one of only a handful of unique flats set within the sought-after Shepherdess Walk Building, a collection of bespoke apartments in a characterful Victorian warehouse conversion. One of only two penthouses accessed from the same lift, this flat is not only exclusive but utterly charming internally. A abundance of natural light from multiple windows throughout along with warehouse elements feature across the vast space, whilst the conversion has been carefully designed to capture the essence of industrial living. The centrepiece of the property is a grand social space incorporating huge living area and significant kitchen. The master suite is enhanced by solid wood flooring and original warehouse style doorframes, alongside ensuite shower room whilst a second large bedroom again benefits from ensuite. The property is completed with a further double bedroom with in-built storage, family sized bathroom and ample storage throughout.

The most spectacular private roof terrace can be accessed via an industrial spiral staircase with wrap round views of the city creating the perfect entertaining space.

The Shepherdess Walk buildings were originally used as a warehouse in Victorian times and the conversion to residential use created a striking collection of apartments which are internally distanced from the terraced surroundings. Set on a no through road, the property benefits from relatively peaceful surroundings whilst being set just moments from both Old Street and Angel. A huge selection of bars,