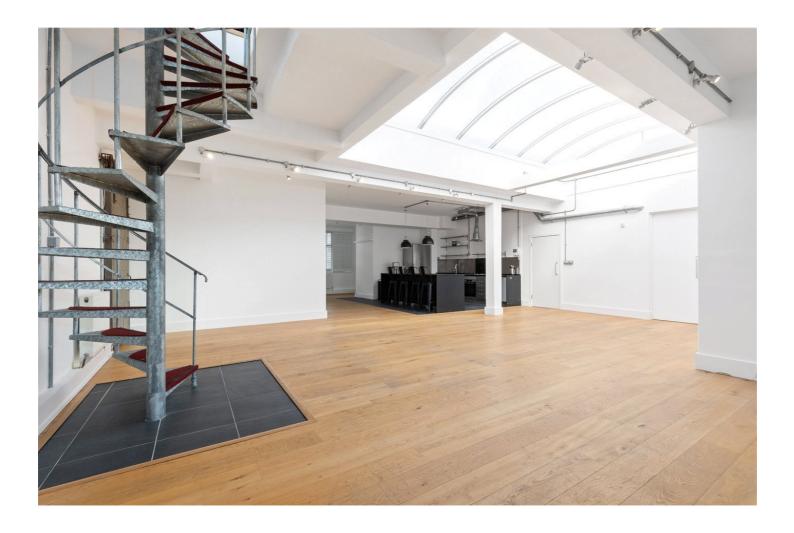

## **DESCRIPTION:**

This sensational three-bedroom penthouse apartment offers more than 2,200 sqft of lateral space alongside an outstanding private roof terrace. The property is one of only a handful of unique flats set within the sought-after Shepherdess Walk Building, a collection of bespoke apartments in a characterful Victorian warehouse conversion. One of only two penthouses accessed from the same lift, this flat is not only exclusive but utterly charming internally. A abundance of natural light from multiple windows throughout along with warehouse elements feature across the vast space, whilst the conversion has been carefully designed to capture the essence of industrial living. The centrepiece of the property is a grand social space incorporating huge living area and significant kitchen. The master suite is enhanced by solid wood flooring and original warehouse style doorframes, alongside ensuite shower room whilst a second large bedroom again benefits from ensuite. The property is completed with a further double bedroom with in-built storage, family sized bathroom and ample storage throughout.

The most spectacular private roof terrace can be accessed via an industrial spiral staircase with wrap round views of the city creating the perfect entertaining space.

The Shepherdess Walk buildings were originally used as a warehouse in Victorian times and the conversion to residential use created a striking collection of apartments which are internally distanced from the terraced surroundings. Set on a no through road, the property benefits from relatively peaceful surroundings whilst being set just moments from both Old Street and Angel. A huge selection of bars,