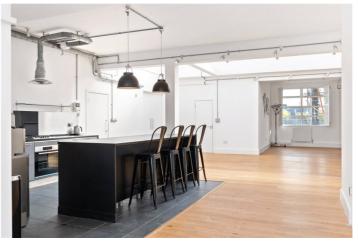

## **DESCRIPTION:**

This sensational three-bedroom penthouse apartment offers more than 2,200 sqft of lateral space alongside an outstanding private roof terrace. The property is one of only a handful of unique flats set within the sought-after Shepherdess Walk Building, a collection of bespoke apartments in a characterful Victorian warehouse conversion. One of only two penthouses accessed from the same lift, this flat is not only exclusive but utterly charming internally. A abundance of natural light from multiple windows throughout along with warehouse elements feature across the vast space, whilst the conversion has been carefully designed to capture the essence of industrial living. The centrepiece of the property is a grand social space incorporating huge living area and significant kitchen. The master suite is enhanced by solid wood flooring and original warehouse style doorframes, alongside ensuite shower room whilst a second large bedroom again benefits from ensuite. The property is completed with a further double bedroom with in-built storage, family sized bathroom and ample storage throughout.