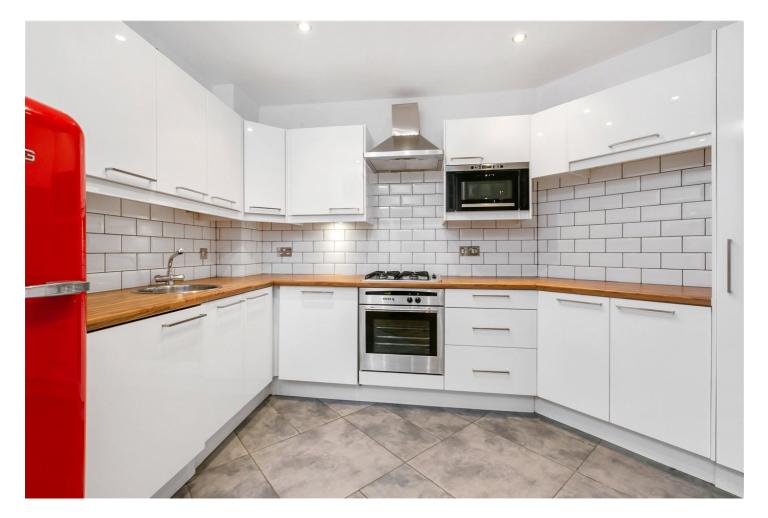

The property is situated on the second floor and comprises master double bedroom, family bathroom with floor to ceiling tiles and walk-in shower, semi open-plan kitchen which is recessed to the corner of the property and is fully integrated including; washing machine, dishwasher, gas hob and electric oven and space for fridge/freezer. To the rear of the property, are greeted by a wonderful and vast reception area, ample space for a dining table, and large windows that allow plenty of natural light in.