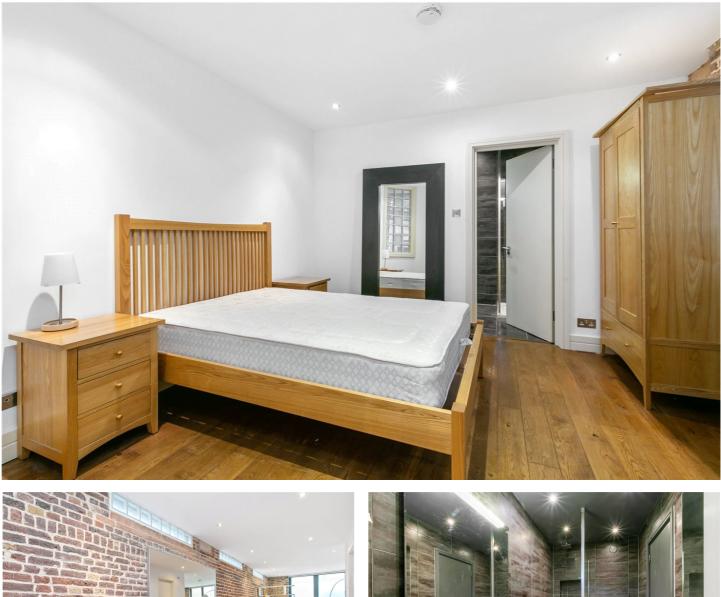

The property is situated on the second floor and comprises master double bedroom, family bathroom with floor to ceiling tiles and walk-in shower, semi open-plan kitchen which is recessed to the corner of the property and is fully integrated including; washing machine, dishwasher, gas hob and electric oven and space for fridge/freezer. To the rear of the property, are greeted by a wonderful and vast reception area, ample space for a dining table, and large windows that allow plenty of natural light in.