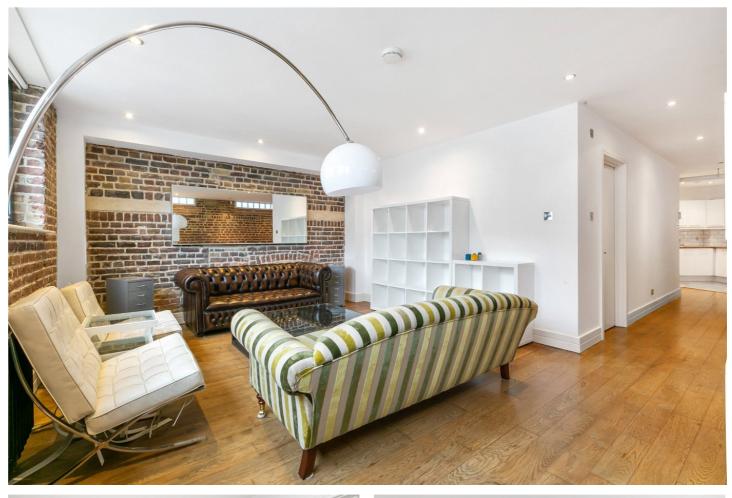

#### **DESCRIPTION:**

Spanning over 800sqft is this impressive apartment in the heart of the coveted Spitalfields area of Shoreditch with potential to alter layout to two-bedrooms, subject to the necessary consents. The property has real character with exposed brickwork and an open warehouse-feel, both being stand out features of the apartment.

The property is situated on the second floor and comprises master double bedroom, family bathroom with floor to ceiling tiles and walk-in shower, semi open-plan kitchen which is recessed to the corner of the property and is fully integrated including; washing machine, dishwasher, gas hob and electric oven and space for fridge/freezer. To the rear of the property, are greeted by a wonderful and vast reception area, ample space for a dining table, and large windows that allow plenty of natural light in.