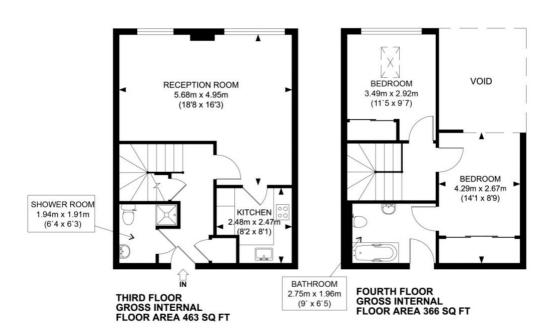

## Enfield Road, N1

Approx. Gross Internal Floor Area 818 sq. ft / 76 sq. m

COMPLIANT WITH RICS CODE OF MEASURING PRACTICE Floorplan is for illustrative purposes only and is not to scale. Every attempt has been made to ensure the accuracy of the floorplan shown, however all measurements, fixtures, fittings and data shown are an approximate interpretation for illustrative purposes only. Liablility for errors, omissions or mis-statement through negligence or otherwise is hereby excluded.

This floorplan is for illustration purposes only and is not to scale. The position and size of doors, windows, appliances and other features are approximate.

Islington | 0207 354 2480 | islington@winkworth.co.uk