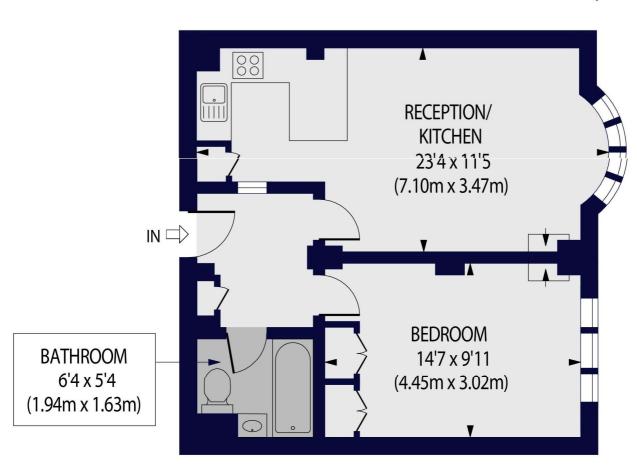

## GROVE END GARDENS, GROVE END ROAD, NW8 9LN

Approx. Gross Internal Floor Area 479 sq ft. / 44.46 sq.m

## **RAISED GROUND FLOOR**

Tenancy Deposit: £2,975.00

Holding Deposit: 1 weeks rent where the rent is up to £50,000 per annum, 2 weeks rent where the rent is over £50,000 per annum.

Council Tax Band: D

Where no figures are shown, we have been unable to ascertain the information. All figures that are shown were correct at the time of printing.