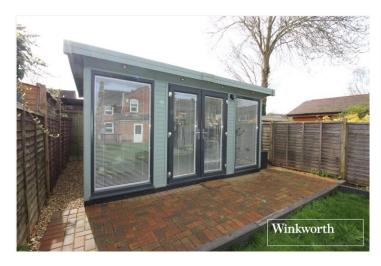

## **DESCRIPTION:**

This Edwardian three bedroom semi detached family house is located a moments walk to both Borehamwood town centre and Thameslink station.

Having been subject to a number of upgrades and improvements including a Home garden office installed in 2022, bathroom and gas central heating boiler installed in 2023, off street parking with an electric car charging point the property has been well cared for both internally and externally and would suit either a family or downsizer.

## **AT A GLANCE**

- 3 Bedrooms
- South Westerly Rear Garden
- Guest Cloakroom
- Utility Room
- Garden Home Office With 10 Year Guarantee (Installed 2022)
- 1052 Square Feet
- South Borehamwood
- Electric Car Charger