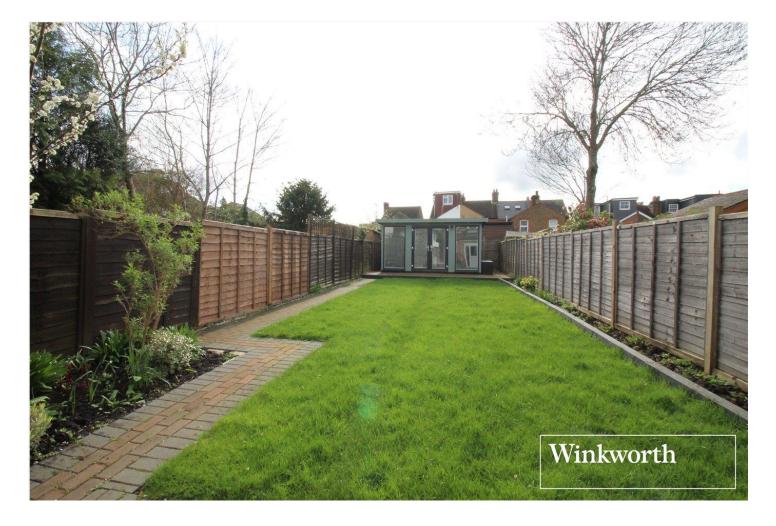

## **DESCRIPTION:**

This Edwardian three bedroom semi detached family house is located a moments walk to both Borehamwood town centre and Thameslink station.

Having been subject to a number of upgrades and improvements including a Home garden office installed in 2022, bathroom and gas central heating boiler installed in 2023, off street parking with an electric car charging point the property has been well cared for both internally and externally and would suit either a family or downsizer.

## **AT A GLANCE**

- 3 Bedrooms
- South Westerly Rear Garden
- Guest Cloakroom
- Utility Room
- Garden Home Office With 10 Year Guarantee (Installed 2022)
- 1052 Square Feet
- South Borehamwood
- Electric Car Charger