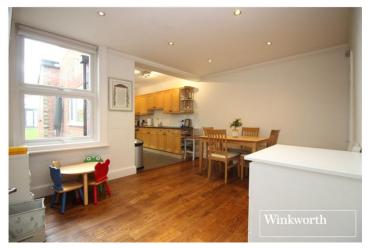

## **DESCRIPTION:**

This Edwardian three bedroom semi detached family house is located a moments walk to both Borehamwood town centre and Thameslink station.

Having been subject to a number of upgrades and improvements including a Home garden office installed in 2022, bathroom and gas central heating boiler installed in 2023, off street parking with an electric car charging point the property has been well cared for both internally and externally and would suit either a family or downsizer.

## **AT A GLANCE**

- 3 Bedrooms
- South Westerly Rear Garden
- Guest Cloakroom
- Utility Room
- Garden Home Office With 10 Year Guarantee (Installed 2022)
- 1052 Square Feet
- South Borehamwood
- Electric Car Charger