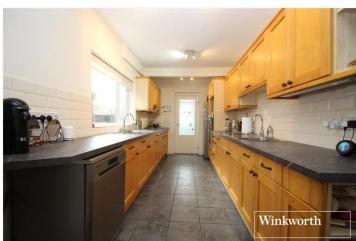

## **DESCRIPTION:**

This Edwardian three bedroom semi detached family house is located a moments walk to both Borehamwood town centre and Thameslink station.

Having been subject to a number of upgrades and improvements including a Home garden office installed in 2022, bathroom and gas central heating boiler installed in 2023, off street parking with an electric car charging point the property has been well cared for both internally and externally and would suit either a family or downsizer.

## **AT A GLANCE**

- 3 Bedrooms
- South Westerly Rear Garden
- Guest Cloakroom
- Utility Room
- Garden Home Office With 10 Year Guarantee (Installed 2022)
- 1052 Square Feet
- South Borehamwood
- Electric Car Charger