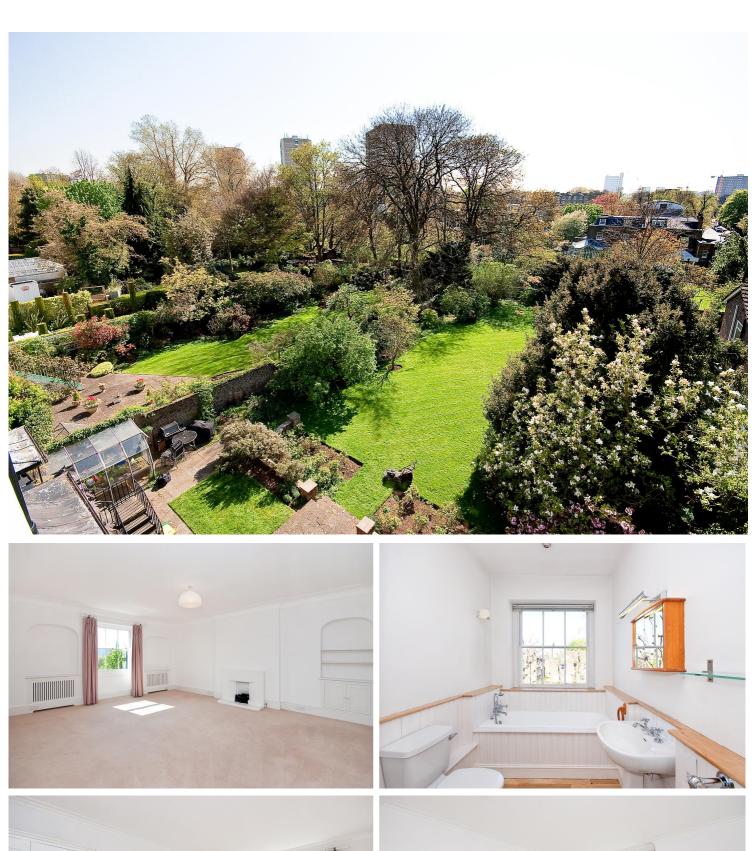

## HAMILTON TERRACE, NW8 £775pw / £3,358pm UNFURNISHED

A bright and spacious second floor apartment situated in an elegant detached house on the much sought after tree lined avenue of Hamilton Terrace. The three bedroom property is well located for both St John's Wood High Street and Maida Vale with their shops, cafes and excellent public transport connections.

Three Bedrooms I Two Bathrooms I Reception Room I Kitchen