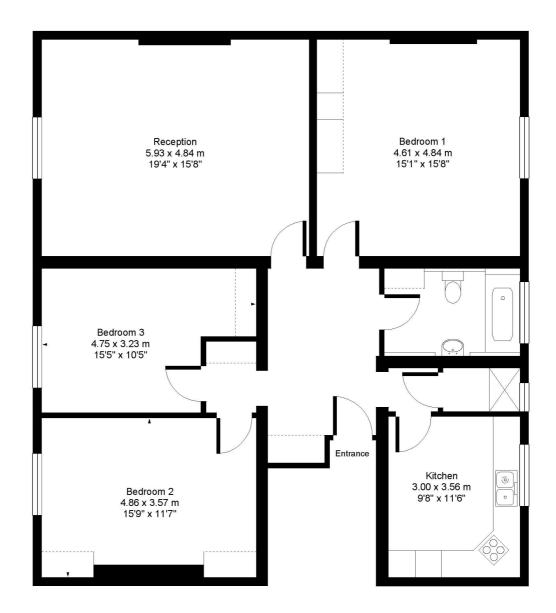

## **SECOND FLOOR**

Approx. Gross Floor Area = 122 sq.meters • 1322 sq.feet

For illustrative purposes only. Measured and drawn in accordance to RICS guidelines. Not drawn to scale. Prepared by Swan Photography 01435 863908