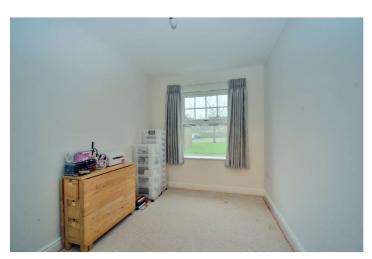

**Bedroom** - 11'3" x 7'8" max (3.43m x 2.34m max)

**Bathroom** - 6'9" x 6'2" max (2.06m x 1.88m max)