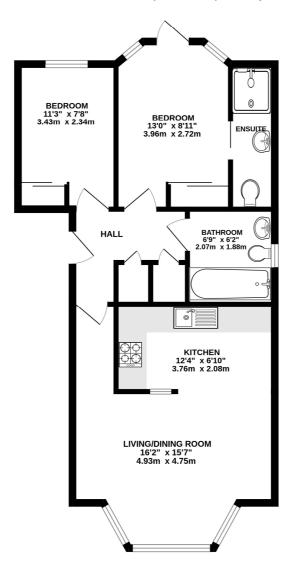

## **Entrance Hall**

Living/Dining Room -  $16'2" \times 15'7" \max (4.93m \times 4.75m \max)$ 

**Kitchen** - 12'4" x 6'10" max (3.76m x 2.08m max)

**Bedroom** - 13' x 8'11" max (3.96m x 2.72m max)

**En-Suite Shower Room** 

**Bedroom** - 11'3" x 7'8" max (3.43m x 2.34m max)

**Bathroom** - 6'9" x 6'2" max (2.06m x 1.88m max)

## Potters Court, Roseberry Road, Cheam SM1 2BW

INTERNAL FLOOR AREA (APPROX.) 635sq ft/59.0 sq m

**GROUND FLOOR FLAT** 

Whilst every attempt has been made to ensure the accuracy of this floor plan, measurement of doors, windows, rooms and any other items are approximate and no responsibility is taken for any error, omission or mis-statement. Made with Metropix © 2023.

This floorplan is for illustration purposes only and is not to scale. The position and size of doors, windows, appliances and other features are approximate.