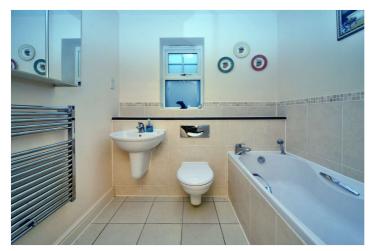

**Bedroom** - 11'3" x 7'8" max (3.43m x 2.34m max)

**Bathroom** - 6'9" x 6'2" max (2.06m x 1.88m max)