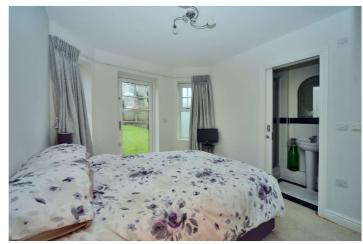

The property is generously proportioned throughout and features a large open-plan living room/dining room which in turn opens onto a modern fitted kitchen. There are two double bedrooms, with the Principal bedroom offering en-suite shower room and door opening to communal gardens, the family bathroom and two storage cupboards.

## **Entrance Hall**

Living/Dining Room -  $16'2" \times 15'7" \max (4.93m \times 4.75m \max)$ 

**Kitchen** - 12'4" x 6'10" max (3.76m x 2.08m max)

**Bedroom** - 13' x 8'11" max (3.96m x 2.72m max)

**En-Suite Shower Room** 