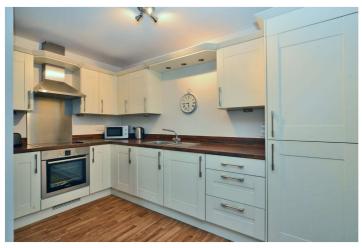

The property is generously proportioned throughout and features a large open-plan living room/dining room which in turn opens onto a modern fitted kitchen. There are two double bedrooms, with the Principal bedroom offering en-suite shower room and door opening to communal gardens, the family bathroom and two storage cupboards.

## **Entrance Hall**

Living/Dining Room -  $16'2" \times 15'7" \max (4.93m \times 4.75m \max)$ 

**Kitchen** - 12'4" x 6'10" max (3.76m x 2.08m max)

**Bedroom** - 13' x 8'11" max (3.96m x 2.72m max)

**En-Suite Shower Room** 