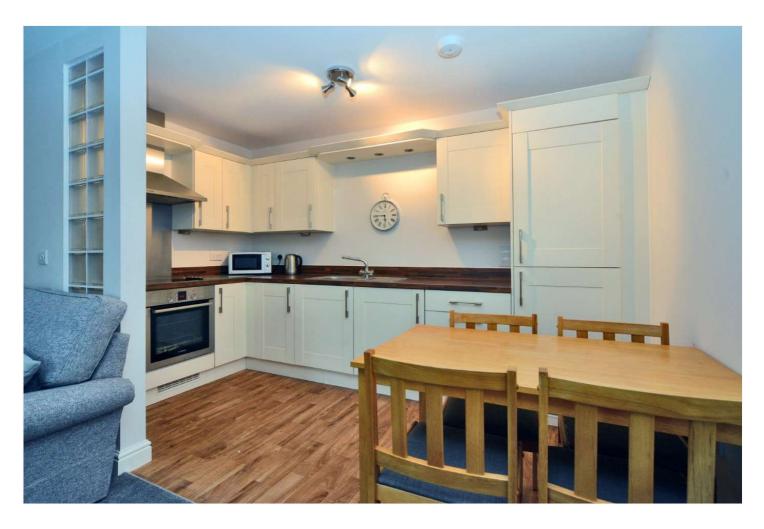

The property is generously proportioned throughout and features a large open-plan living room/dining room which in turn opens onto a modern fitted kitchen. There are two double bedrooms, with the Principal bedroom offering en-suite shower room and door opening to communal gardens, the family bathroom and two storage cupboards.