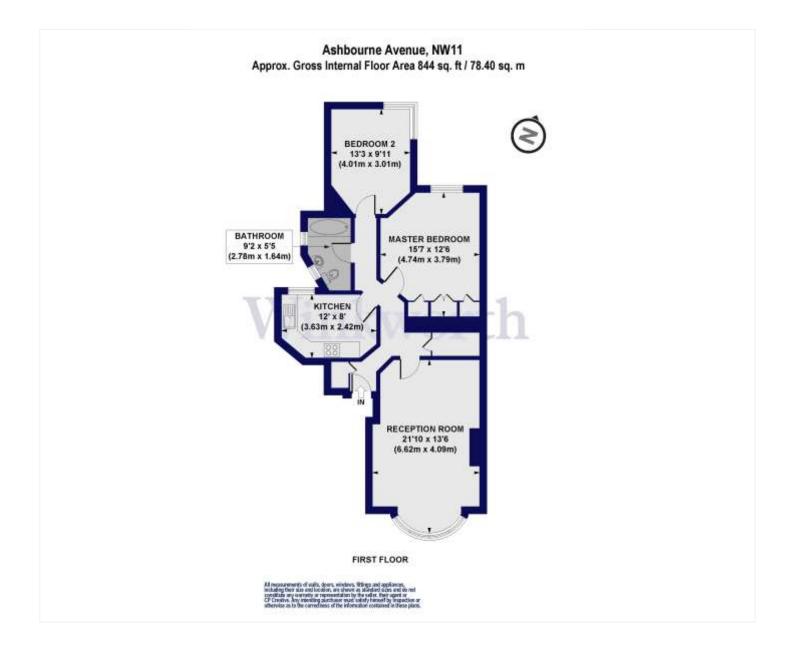

Accommodation comprises 2 double bedrooms, a separate, spacious kitchen/breakfast room, a modern bathroom and is in good order throughout.

The property has a share of freehold, low outgoings and is offered chain free.