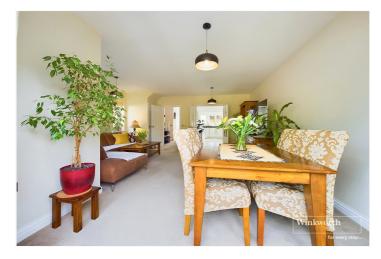

## **DESCRIPTION:**

A contemporary three bedroom detached home in this convenient location a short walk to Reading West Train Station and within easy reach of the town centre. This bespoke property was built in 2009 and offers modern living in a great setting. The ground floor comprises a generous living room with double doors at one end leading into the garden and doors at the other end opening into a bright modern kitchen/breakfast room with a range of integrated appliances and breakfast bar. A WC completes the ground floor. On the first floor there are three bedrooms. Two doubles with built in wardrobes and a single ideal for a study or child's room. The master bedroom has an en-suite shower room and there is a further family bathroom. To the rear of the house there is a lovely private garden measuring approximately 90ft (27m) in length with patio area from the back of the house and a raised deck and shed at the end. To the front of the house there is a driveway which will comfortably accommodate two cars. The property also benefits from an efficient air sourced heat pump which heats the house and hot water and underfloor heating on the ground floor.

## **AT A GLANCE**

- Three Bedroom Detached House
- Built in 2009
- Lounge/Diner
- Fitted Kitchen/Breakfast Room
- Ground Floor wc
- Family Bathroom and En-suite to Master Bedroom
- Generous Rear Garden
- Driveway Parking
- Convenient Location