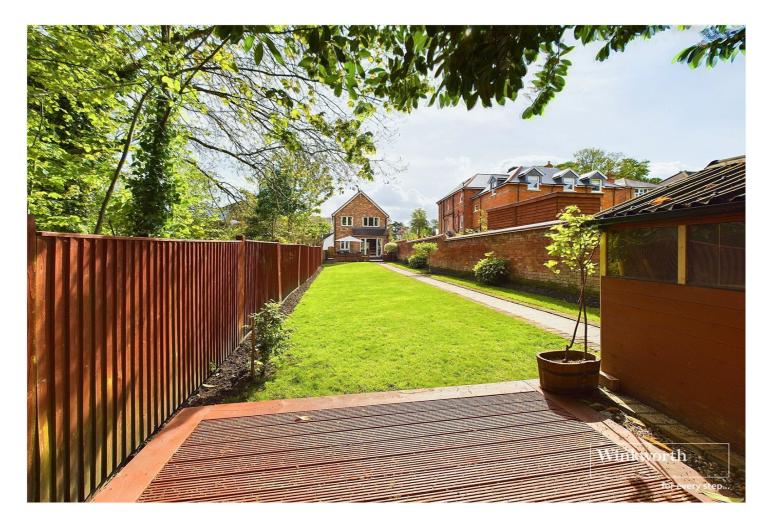

## **DESCRIPTION:**

A contemporary three bedroom detached home in this convenient location a short walk to Reading West Train Station and within easy reach of the town centre. This bespoke property was built in 2009 and offers modern living in a great setting. The ground floor comprises a generous living room with double doors at one end leading into the garden and doors at the other end opening into a bright modern kitchen/breakfast room with a range of integrated appliances and breakfast bar. A WC completes the ground floor. On the first floor there are three bedrooms. Two doubles with built in wardrobes and a single ideal for a study or child's room. The master bedroom has an en-suite shower room and there is a further family bathroom. To the rear of the house there is a lovely private garden measuring approximately 90ft (27m) in length with patio area from the back of the house and a raised deck and shed at the end. To the front of the house there is a driveway which will comfortably accommodate two cars. The property also benefits from an efficient air sourced heat pump which heats the house and hot water and underfloor heating on the ground floor.