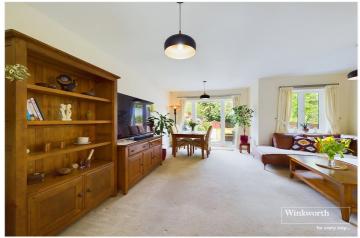

## **DESCRIPTION:**

A contemporary three bedroom detached home in this convenient location a short walk to Reading West Train Station and within easy reach of the town centre. This bespoke property was built in 2009 and offers modern living in a great setting. The ground floor comprises a generous living room with double doors at one end leading into the garden and doors at the other end opening into a bright modern kitchen/breakfast room with a range of integrated appliances and breakfast bar. A WC completes the ground floor. On the first floor there are three bedrooms. Two doubles with built in wardrobes and a single ideal for a study or child's room. The master bedroom has an en-suite shower room and there is a further family bathroom. To the rear of the house there is a lovely private garden measuring approximately 90ft (27m) in length with patio area from the back of the house and a raised deck and shed at the end. To the front of the house there is a driveway which will comfortably accommodate two cars. The property also benefits from an efficient air sourced heat pump which heats the house and hot water and underfloor heating on the ground floor.