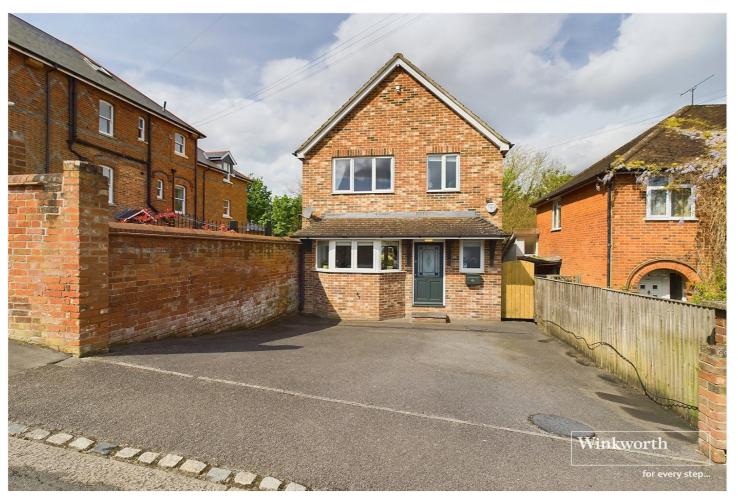

## **DESCRIPTION:**

A contemporary three bedroom detached home in this convenient location a short walk to Reading West Train Station and within easy reach of the town centre. This bespoke property was built in 2009 and offers modern living in a great setting. The ground floor comprises a generous living room with double doors at one end leading into the garden and doors at the other end opening into a bright modern kitchen/breakfast room with a range of integrated appliances and breakfast bar. A WC completes the ground floor. On the first floor there are three bedrooms. Two doubles with built in wardrobes and a single ideal for a study or child's room. The master bedroom has an en-suite shower room and there is a further family bathroom. To the rear of the house there is a lovely private garden measuring approximately 90ft (27m) in length with patio area from the back of the house and a raised deck and shed at the end. To the front of the house there is a driveway which will comfortably accommodate two cars. The property also benefits from an efficient air sourced heat pump which heats the house and hot water and underfloor heating on the ground floor.

## **AT A GLANCE**

- Three Bedroom Detached House
- Built in 2009
- Lounge/Diner
- Fitted Kitchen/Breakfast Room
- Ground Floor wc
- Family Bathroom and En-suite to Master Bedroom
- Generous Rear Garden
- Driveway Parking
- Convenient Location