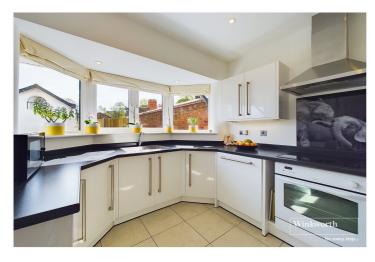

## **DESCRIPTION:**

A contemporary three bedroom detached home in this convenient location a short walk to Reading West Train Station and within easy reach of the town centre. This bespoke property was built in 2009 and offers modern living in a great setting. The ground floor comprises a generous living room with double doors at one end leading into the garden and doors at the other end opening into a bright modern kitchen/breakfast room with a range of integrated appliances and breakfast bar. A WC completes the ground floor. On the first floor there are three bedrooms. Two doubles with built in wardrobes and a single ideal for a study or child's room. The master bedroom has an en-suite shower room and there is a further family bathroom. To the rear of the house there is a lovely private garden measuring approximately 90ft (27m) in length with patio area from the back of the house and a raised deck and shed at the end. To the front of the house there is a driveway which will comfortably accommodate two cars. The property also benefits from an efficient air sourced heat pump which heats the house and hot water and underfloor heating on the ground floor.

## **AT A GLANCE**

- Three Bedroom Detached House
- Built in 2009
- Lounge/Diner
- Fitted Kitchen/Breakfast Room
- Ground Floor wc
- Family Bathroom and En-suite to Master Bedroom
- Generous Rear Garden
- Driveway Parking
- Convenient Location