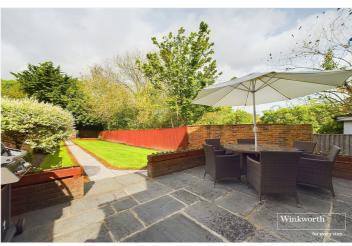

## **DESCRIPTION:**

A contemporary three bedroom detached home in this convenient location a short walk to Reading West Train Station and within easy reach of the town centre. This bespoke property was built in 2009 and offers modern living in a great setting. The ground floor comprises a generous living room with double doors at one end leading into the garden and doors at the other end opening into a bright modern kitchen/breakfast room with a range of integrated appliances and breakfast bar. A WC completes the ground floor. On the first floor there are three bedrooms. Two doubles with built in wardrobes and a single ideal for a study or child's room. The master bedroom has an en-suite shower room and there is a further family bathroom. To the rear of the house there is a lovely private garden measuring approximately 90ft (27m) in length with patio area from the back of the house and a raised deck and shed at the end. To the front of the house there is a driveway which will comfortably accommodate two cars. The property also benefits from an efficient air sourced heat pump which heats the house and hot water and underfloor heating on the ground floor.

## **AT A GLANCE**

- Three Bedroom Detached House
- Built in 2009
- Lounge/Diner
- Fitted Kitchen/Breakfast Room
- Ground Floor wc
- Family Bathroom and En-suite to Master Bedroom
- Generous Rear Garden
- Driveway Parking
- Convenient Location