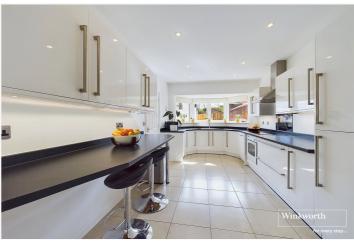

## **DESCRIPTION:**

A contemporary three bedroom detached home in this convenient location a short walk to Reading West Train Station and within easy reach of the town centre. This bespoke property was built in 2009 and offers modern living in a great setting. The ground floor comprises a generous living room with double doors at one end leading into the garden and doors at the other end opening into a bright modern kitchen/breakfast room with a range of integrated appliances and breakfast bar. A WC completes the ground floor. On the first floor there are three bedrooms. Two doubles with built in wardrobes and a single ideal for a study or child's room. The master bedroom has an en-suite shower room and there is a further family bathroom. To the rear of the house there is a lovely private garden measuring approximately 90ft (27m) in length with patio area from the back of the house and a raised deck and shed at the end. To the front of the house there is a driveway which will comfortably accommodate two cars. The property also benefits from an efficient air sourced heat pump which heats the house and hot water and underfloor heating on the ground floor.

## **AT A GLANCE**

- Three Bedroom Detached House
- Built in 2009
- Lounge/Diner
- Fitted Kitchen/Breakfast Room
- Ground Floor wc
- Family Bathroom and En-suite to Master Bedroom
- Generous Rear Garden
- Driveway Parking
- Convenient Location