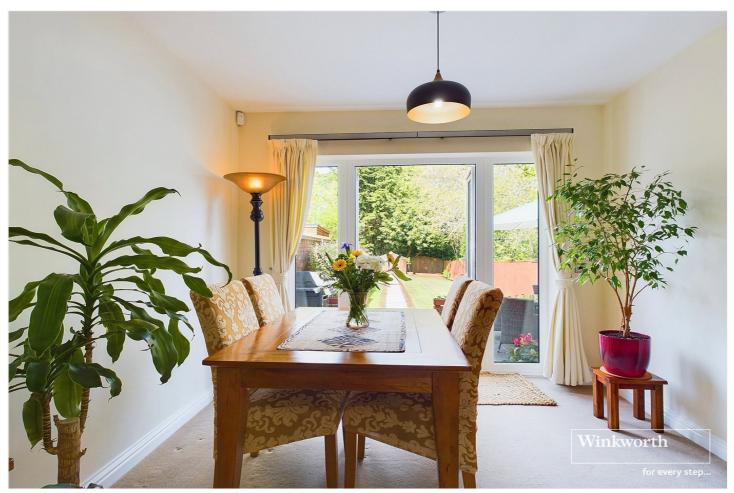

## **DESCRIPTION:**

A contemporary three bedroom detached home in this convenient location a short walk to Reading West Train Station and within easy reach of the town centre. This bespoke property was built in 2009 and offers modern living in a great setting. The ground floor comprises a generous living room with double doors at one end leading into the garden and doors at the other end opening into a bright modern kitchen/breakfast room with a range of integrated appliances and breakfast bar. A WC completes the ground floor. On the first floor there are three bedrooms. Two doubles with built in wardrobes and a single ideal for a study or child's room. The master bedroom has an en-suite shower room and there is a further family bathroom. To the rear of the house there is a lovely private garden measuring approximately 90ft (27m) in length with patio area from the back of the house and a raised deck and shed at the end. To the front of the house there is a driveway which will comfortably accommodate two cars. The property also benefits from an efficient air sourced heat pump which heats the house and hot water and underfloor heating on the ground floor.