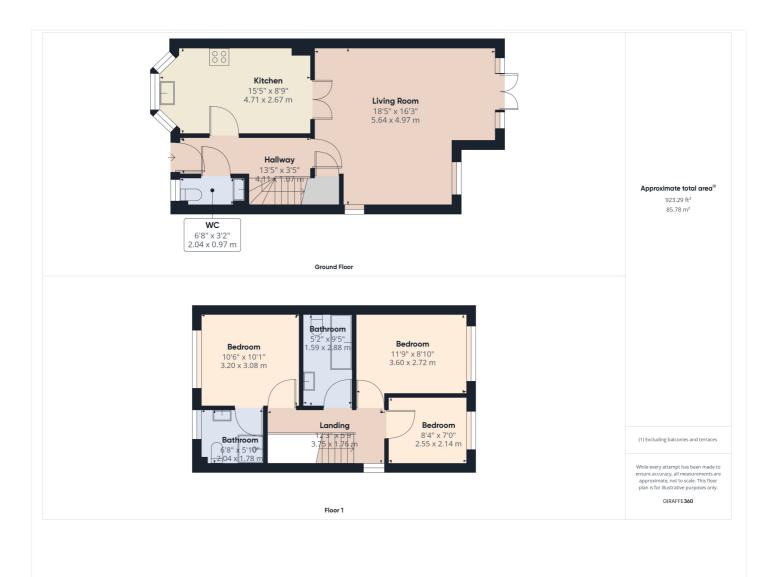

## **DESCRIPTION:**

A contemporary three bedroom detached home in this convenient location a short walk to Reading West Train Station and within easy reach of the town centre. This bespoke property was built in 2009 and offers modern living in a great setting. The ground floor comprises a generous living room with double doors at one end leading into the garden and doors at the other end opening into a bright modern kitchen/breakfast room with a range of integrated appliances and breakfast bar. A WC completes the ground floor. On the first floor there are three bedrooms. Two doubles with built in wardrobes and a single ideal for a study or child's room. The master bedroom has an en-suite shower room and there is a further family bathroom. To the rear of the house there is a lovely private garden measuring approximately 90ft (27m) in length with patio area from the back of the house and a raised deck and shed at the end. To the front of the house there is a driveway which will comfortably accommodate two cars. The property also benefits from an efficient air sourced heat pump which heats the house and hot water and underfloor heating on the ground floor.

This floorplan is for illustration purposes only and is not to scale. The position and size of doors, windows, appliances and other features are approximate.

Reading | 0118 4022 300 | reading@winkworth.co.uk