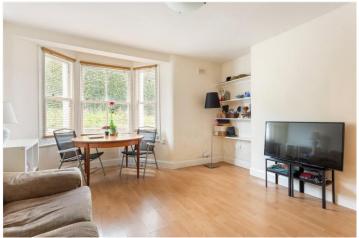

## **DESCRIPTION:**

We are delighted to introduce this well-maintained lower ground floor Victorian conversion, offering two spacious double bedrooms and a private garden. Upon entry, you'll find a bright and spacious reception area, adorned with large bay windows that effortlessly usher in abundant natural light. The fitted kitchen is fitted with standard appliances and boasts ample storage with numerous wall and base units. Two generously sized double bedrooms, each equipped with fitted wardrobes, enhance the living space. The principal bedroom enjoys exclusive access to a small patio area, featuring outdoor storage and stairs leading to the private courtyard garden (with a door for side access) —an ideal spot for summer entertaining. Completing the living space is a contemporary bathroom, featuring a shower over the bath, a WC, and a wash hand basin. Located on Dulwich Road, the property is conveniently situated near Brockwell Park with its iconic Art Deco Lido. It's also within walking distance of the amenities and transport links of Herne Hill and Brixton Underground.

## **AT A GLANCE**

- Lower ground floor conversion
- Two spacious double bedrooms
- Bright reception with bay windows
- Fitted kitchen with ample storage
- Principal bedroom with patio access
- Private courtyard garden
- Smart bathroom
- Near Brockwell Park and Lido