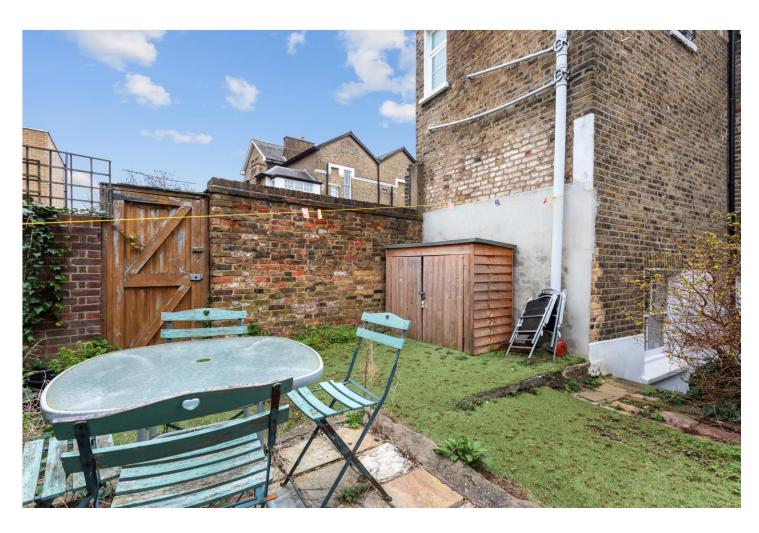

## **DESCRIPTION:**

We are delighted to introduce this well-maintained lower ground floor Victorian conversion, offering two spacious double bedrooms and a private garden. Upon entry, you'll find a bright and spacious reception area, adorned with large bay windows that effortlessly usher in abundant natural light. The fitted kitchen is fitted with standard appliances and boasts ample storage with numerous wall and base units. Two generously sized double bedrooms, each equipped with fitted wardrobes, enhance the living space. The principal bedroom enjoys exclusive access to a small patio area, featuring outdoor storage and stairs leading to the private courtyard garden (with a door for side access) —an ideal spot for summer entertaining. Completing the living space is a contemporary bathroom, featuring a shower over the bath, a WC, and a wash hand basin. Located on Dulwich Road, the property is conveniently situated near Brockwell Park with its iconic Art Deco Lido. It's also within walking distance of the amenities and transport links of Herne Hill and Brixton Underground.

## **AT A GLANCE**

- Lower ground floor conversion
- Two spacious double bedrooms
- Bright reception with bay windows
- Fitted kitchen with ample storage
- Principal bedroom with patio access
- Private courtyard garden
- Smart bathroom
- Near Brockwell Park and Lido