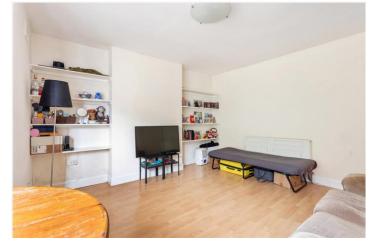

## **DESCRIPTION:**

We are delighted to introduce this well-maintained lower ground floor Victorian conversion, offering two spacious double bedrooms and a private garden. Upon entry, you'll find a bright and spacious reception area, adorned with large bay windows that effortlessly usher in abundant natural light. The fitted kitchen is fitted with standard appliances and boasts ample storage with numerous wall and base units. Two generously sized double bedrooms, each equipped with fitted wardrobes, enhance the living space. The principal bedroom enjoys exclusive access to a small patio area, featuring outdoor storage and stairs leading to the private courtyard garden (with a door for side access) —an ideal spot for summer entertaining. Completing the living space is a contemporary bathroom, featuring a shower over the bath, a WC, and a wash hand basin. Located on Dulwich Road, the property is conveniently situated near Brockwell Park with its iconic Art Deco Lido. It's also within walking distance of the amenities and transport links of Herne Hill and Brixton Underground.

## **AT A GLANCE**

- Lower ground floor conversion
- Two spacious double bedrooms
- Bright reception with bay windows
- Fitted kitchen with ample storage
- Principal bedroom with patio access
- Private courtyard garden
- Smart bathroom
- Near Brockwell Park and Lido