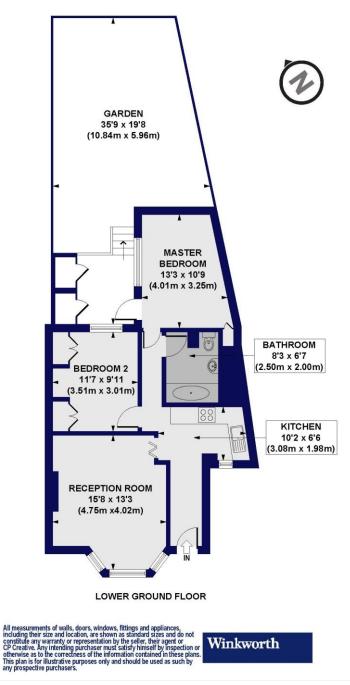

## Dulwich Road, SE24 Approx. Gross Internal Floor Area 629 sq. ft / 58.43 sq. m

This floorplan is for illustration purposes only and is not to scale. The position and size of doors, windows, appliances and other features are approximate.