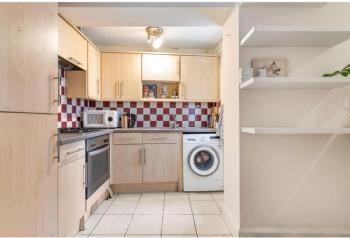

## **DESCRIPTION:**

We are delighted to introduce this well-maintained lower ground floor Victorian conversion, offering two spacious double bedrooms and a private garden. Upon entry, you'll find a bright and spacious reception area, adorned with large bay windows that effortlessly usher in abundant natural light. The fitted kitchen is fitted with standard appliances and boasts ample storage with numerous wall and base units. Two generously sized double bedrooms, each equipped with fitted wardrobes, enhance the living space. The principal bedroom enjoys exclusive access to a small patio area, featuring outdoor storage and stairs leading to the private courtyard garden (with a door for side access) —an ideal spot for summer entertaining. Completing the living space is a contemporary bathroom, featuring a shower over the bath, a WC, and a wash hand basin. Located on Dulwich Road, the property is conveniently situated near Brockwell Park with its iconic Art Deco Lido. It's also within walking distance of the amenities and transport links of Herne Hill and Brixton Underground.

## **AT A GLANCE**

- Lower ground floor conversion
- Two spacious double bedrooms
- Bright reception with bay windows
- Fitted kitchen with ample storage
- Principal bedroom with patio access
- Private courtyard garden
- Smart bathroom
- Near Brockwell Park and Lido