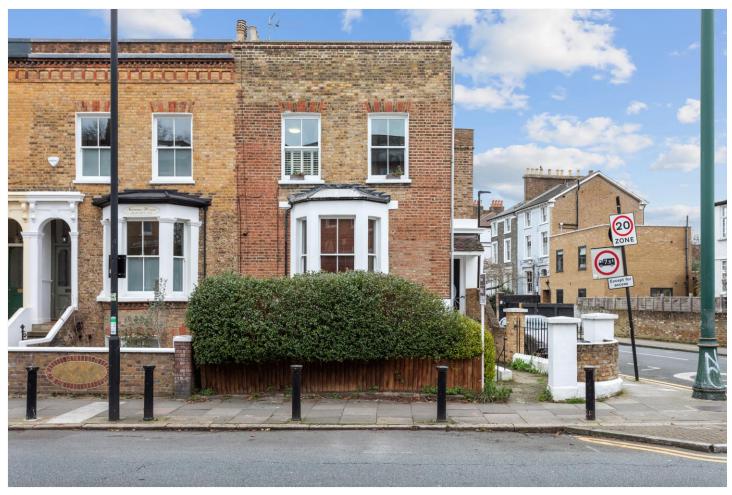

## **DESCRIPTION:**

We are delighted to introduce this well-maintained lower ground floor Victorian conversion, offering two spacious double bedrooms and a private garden. Upon entry, you'll find a bright and spacious reception area, adorned with large bay windows that effortlessly usher in abundant natural light. The fitted kitchen is fitted with standard appliances and boasts ample storage with numerous wall and base units. Two generously sized double bedrooms, each equipped with fitted wardrobes, enhance the living space. The principal bedroom enjoys exclusive access to a small patio area, featuring outdoor storage and stairs leading to the private courtyard garden (with a door for side access) —an ideal spot for summer entertaining. Completing the living space is a contemporary bathroom, featuring a shower over the bath, a WC, and a wash hand basin. Located on Dulwich Road, the property is conveniently situated near Brockwell Park with its iconic Art Deco Lido. It's also within walking distance of the amenities and transport links of Herne Hill and Brixton Underground.