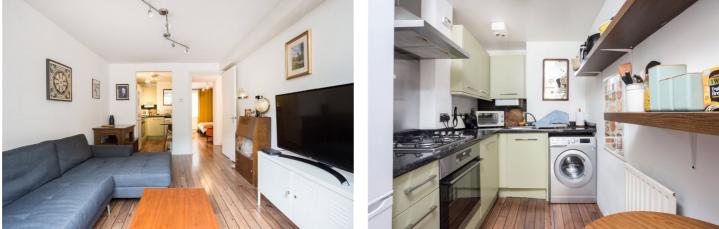

#### **DESCRIPTION:**

Situated within a purpose-built block is this generous sized one double bedroom ground floor apartment with gated parking located in Bethnal Green. The flat has been tastefully decorated throughout and offers a wonderful lounge bathed in natural light through French doors to a private east-facing garden. The double bedroom also boasts a large amount of natural light and offers plenty of space for storage. The semi open-plan kitchen is well appointed and a there is a generous family sized bathroom. The property is in the process of acquiring a share of freehold and is being sold on a chain free basis.