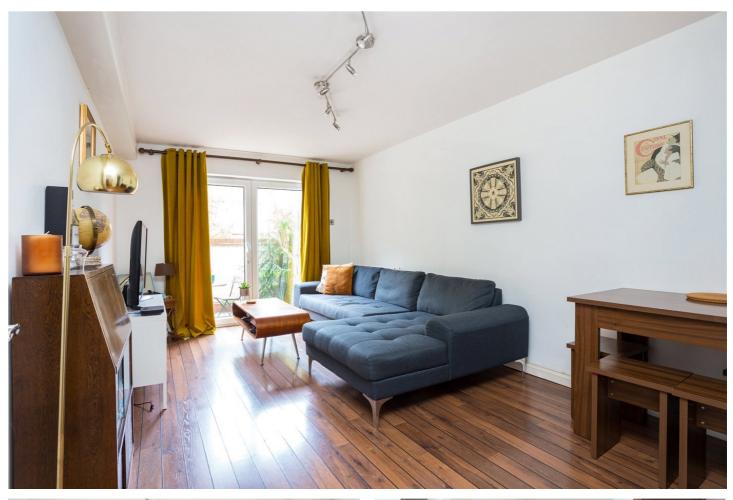

#### **DESCRIPTION:**

Situated within a purpose-built block is this generous sized one double bedroom ground floor apartment with gated parking located in Bethnal Green. The flat has been tastefully decorated throughout and offers a wonderful lounge bathed in natural light through French doors to a private east-facing garden. The double bedroom also boasts a large amount of natural light and offers plenty of space for storage. The semi open-plan kitchen is well appointed and a there is a generous family sized bathroom. The property is in the process of acquiring a share of freehold and is being sold on a chain free basis.