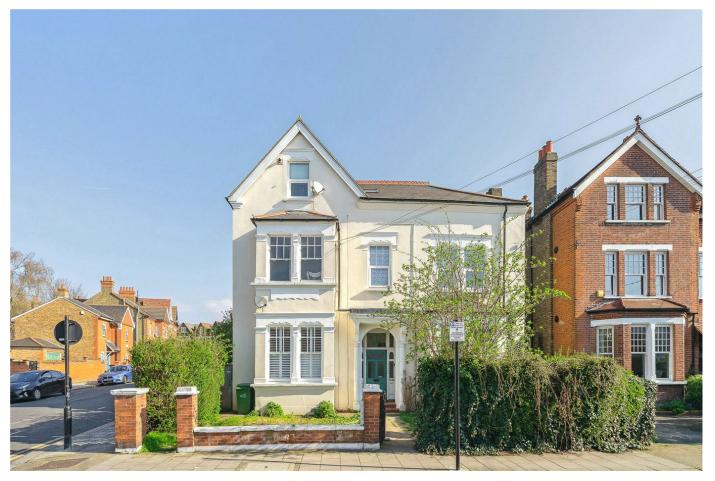

## **GLENELDON ROAD, SW16**

A stylish ground floor converted two-bedroom apartment in a sought-after residential neighbourhood. The property is set within a detached Victorian house off Streatham High Road and has a bright and well-appointed interior with the added benefit of a private garden, including sole use of the additional garden space at the rear.

Available exclusively through Winkworth, we are delighted to present this beautiful ground floor Victorian conversion flat set within a detached Victorian house in leafy Gleneldon Road. The accommodation comprises: two double bedrooms and a bathroom with modern fittings and two windows, perfect for letting in plenty of natural light. The bright living room has high ceilings, built-in shelving in the alcove and a large bay window with made to measure blinds. The shaker-style fitted kitchen is equipped with the usual appliances and has a door giving you access onto the private garden which in turn opens up to an additional garden space at the rear (sole use), perfect for summer entertaining. The outdoor space can also be access via a gate on the side of the building. The property offers a calm, well-maintained and a stylishly presented interior within a characterful period setting and would be an ideal first time buy. Gleneldon Road is a tree-lined residential street comprising of mainly Victorian houses and conversion apartments just off the bustling High Road close to both Tooting Bec and Streatham Commons. The nearest transport is from Streatham station (Thameslink) or Streatham Hill and Streatham Common stations, all have speedy links to the City and West End. There are many excellent local amenities, pubs, restaurants, gyms and shops nearby including an M&S Foodhall, an Aldi and a 24Hr Tesco 'Extra' by the modern Leisure Centre and Ice Rink.