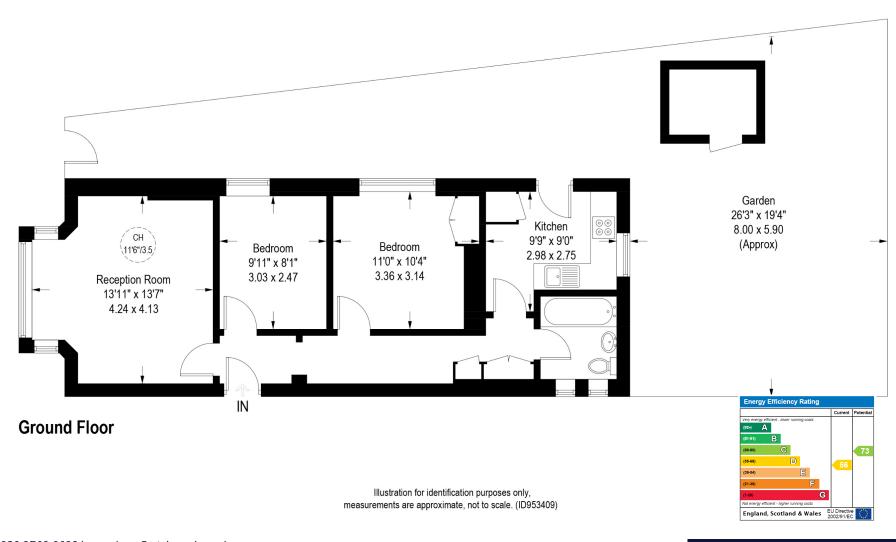

## AT A GLANCE

- Victorian Conversion Apartment
- Ground Floor
- Two Bedrooms
- Modern Bathroom
- Fitted Kitchen
- Reception Room
- Private Section of Garden (including sole use of the additional garden space at the rear)
- Long Lease (119 years left)
- Lambeth Council Tax Band: C
- Sole Agent
- Located in Streatham

## Gleneldon Road, SW16

Approximate Gross Internal Area = 603 sq ft / 56.0 sq m

Streatham | 020 8769 6699 | streatham@winkworth.co.uk