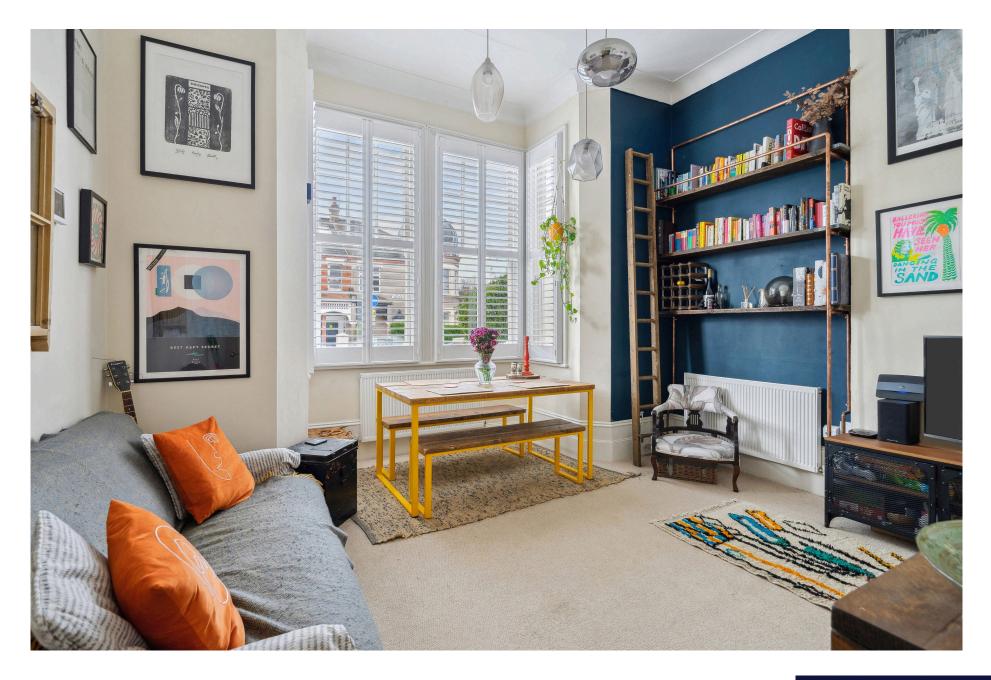

Available exclusively through Winkworth, we are delighted to present this beautiful ground floor Victorian conversion flat set within a detached Victorian house in leafy Gleneldon Road. The accommodation comprises: two double bedrooms and a bathroom with modern fittings and two windows, perfect for letting in plenty of natural light. The bright living room has high ceilings, built-in shelving in the alcove and a large bay window with made to measure blinds. The shaker-style fitted kitchen is equipped with the usual appliances and has a door giving you access onto the private garden which in turn opens up to an additional garden space at the rear (sole use), perfect for summer entertaining. The outdoor space can also be access via a gate on the side of the building. The property offers a calm, well-maintained and a stylishly presented interior within a characterful period setting and would be an ideal first time buy. Gleneldon Road is a tree-lined residential street comprising of mainly Victorian houses and conversion apartments just off the bustling High Road close to both Tooting Bec and Streatham Commons. The nearest transport is from Streatham station (Thameslink) or Streatham Hill and Streatham Common stations, all have speedy links to the City and West End. There are many excellent local amenities, pubs, restaurants, gyms and shops nearby including an M&S Foodhall, an Aldi and a 24Hr Tesco 'Extra' by the modern Leisure Centre and Ice Rink.

## AT A GLANCE

- Victorian Conversion Apartment
- Ground Floor
- Two Bedrooms
- Modern Bathroom
- Fitted Kitchen
- Reception Room
- Private Section of Garden (including sole use of the additional garden space at the rear)
- Long Lease (119 years left)
- Lambeth Council Tax Band: C
- Sole Agent
- Located in Streatham