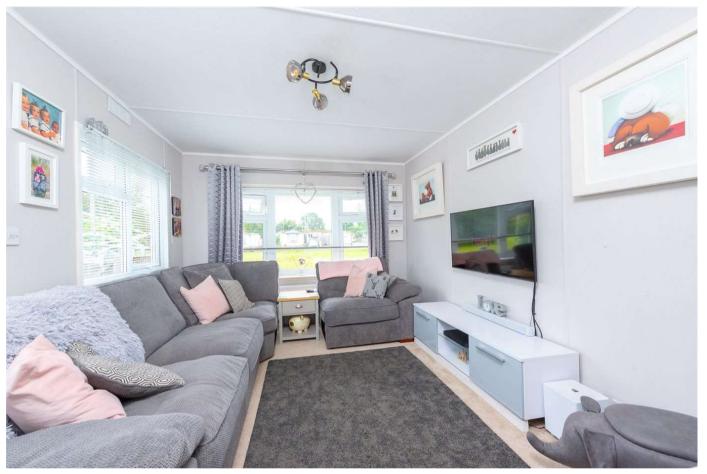

As you approach this lovely home and make your way to the front door you enter through a secure gate into the secluded garden area. Once welcomed into the property you make your way into the hallway with plenty of room to take off your shoes and coats as you enter. To the rear of the home is the master bedroom with the second bedroom just before, benefiting from built-in wardrobes. As you make your way to the front of this spacious property you find a modern fitted kitchen that leads through to the immaculately presented living room. The family bathroom rounds off the living accommodation. The whole property benefits from an abundance of light coming through the many windows, gas central heating, multiple spaces for off road parking and private garden space.