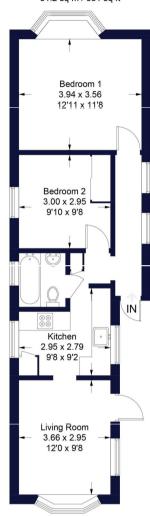

## **Grovelands Park**

Winkworth

Approximate Gross Internal Area 51.2 sq m / 551 sq ft

**Ground Floor** 

Illustration for identification purposes only, measurements are approximate, not to scale. FloorplansUsketch.com © 2023 (ID996449)