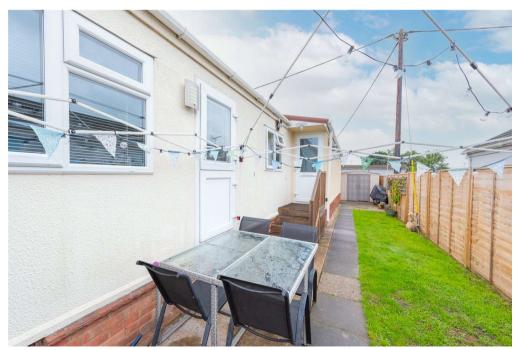

As you approach this lovely home and make your way to the front door you enter through a secure gate into the secluded garden area. Once welcomed into the property you make your way into the hallway with plenty of room to take off your shoes and coats as you enter. To the rear of the home is the master bedroom with the second bedroom just before, benefiting from built-in wardrobes. As you make your way to the front of this spacious property you find a modern fitted kitchen that leads through to the immaculately presented living room. The family bathroom rounds off the living accommodation. The whole property benefits from an abundance of light coming through the many windows, gas central heating, multiple spaces for off road parking and private garden space.