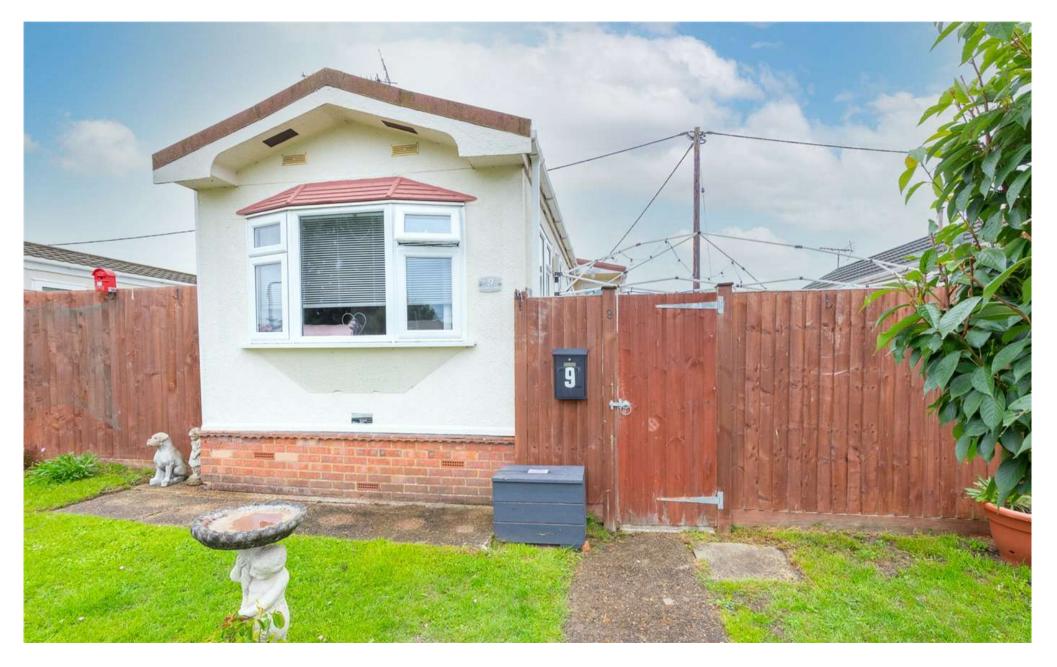

## GROVELANDS PARK, WOKINGHAM, BERKSHIRE, RG41

This extended, light and airy two bedroom park home is conveniently situated on the family and pet friendly Grovelands Park in Winnersh providing easy access to both Reading and Wokingham.

As you approach this lovely home and make your way to the front door you enter through a secure gate into the secluded garden area. Once welcomed into the property you make your way into the hallway with plenty of room to take off your shoes and coats as you enter. To the rear of the home is the master bedroom with the second bedroom just before, benefiting from built-in wardrobes. As you make your way to the front of this spacious property you find a modern fitted kitchen that leads through to the immaculately presented living room. The family bathroom rounds off the living accommodation. The whole property benefits from an abundance of light coming through the many windows, gas central heating, multiple spaces for off road parking and private garden space.