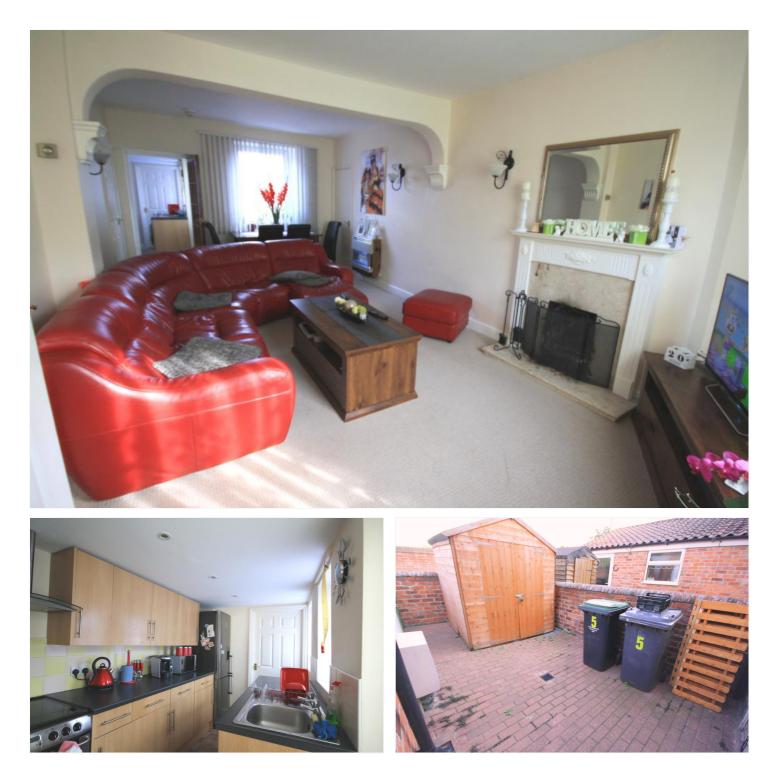

# **BEAUTIFUL HOUSE IN SLEAFORD**

UNFURNISHED Established mid-terrace property within a stone's throw from the bustling Town Centre. This property should be viewed to appreciate the size of accommodation. This delightful property offers a large open plan Lounge / dining room, modern fitted Kitchen. Upstairs there are two Bedrooms, and a Family Bathroom. Viewing recommended. EPC Rating E Tenant fees apply - Deposit £ 750.00

## ACCOMMODATION

Long Let, 2 Bedrooms, 1 Reception Room, 1 Bathroom, House, Terraced, Garden, Town/City, Unfurnished, Established Mid-Terrace Property, Open plan Lounge /Dining Room, Modern Fitted Kitchen, Two Bedrooms, Bathroom, Rear Yard, Town Centre Location.