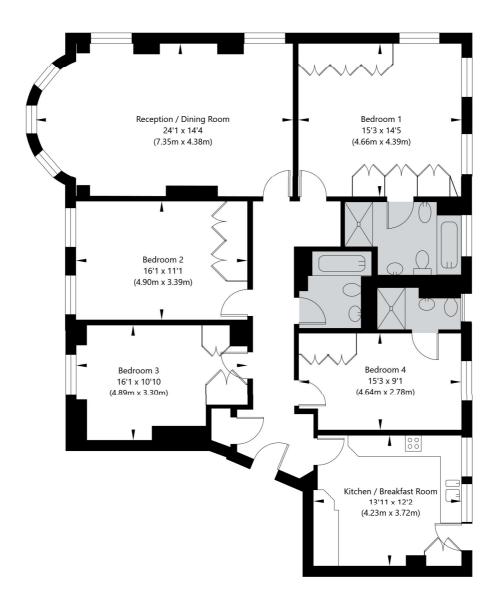

## South Lodge, Circus Road, London NW8 9ER

Ground Floor GROSS INTERNAL FLOOR AREA APPROX. 144.69 SQ M / 1557 SQ FT

APPROXIMATE GROSS INTERNAL FLOOR AREA 144.69 SQ M / 1557 SQ FT
THIS FLOOR PLAN IS FOR ILLUSTRATIVE PURPOSES ONLY AND
SHOULD BE USED FOR THIS PURPOSE BY PROSPECTIVE APPLICANTS AS ITS NOT TO SCALE.