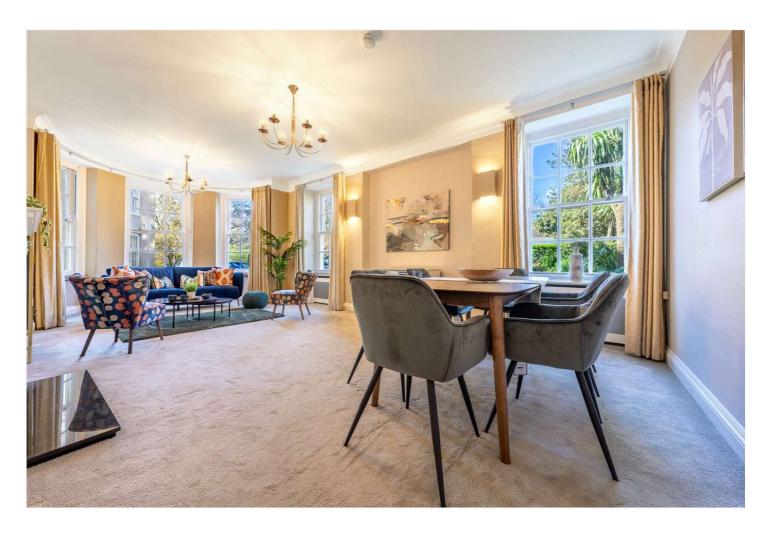

## SOUTH LODGE, LONDON, NW8 £1,500 PER WEEK FURNISHED, UNFURNISHED

This wonderful and bright four bedroom apartment could be your perfect home! Set on the ground floor of this elegant building, the property benefits from two en-suite facilities as well as additional bathroom/cloak room. South Lodge enjoys 24-hour porterage, a passenger lift, lovely communal gardens and is ideally located within 0.4 miles of the chic cafes and restaurants of St John's Wood High Street. The closest Underground Station is St John's Wood (Jubilee line).

Principal Bedroom With En Suite Bathroom | Second Bedroom With En Suite Shower Room | Two Further Bedrooms | Family Bathroom | Open Plan Reception/Dining Room | Kitchen/Breakfast Room | Communal Garden | 24-Hour Porterage | Passenger Lift | Communal Heating & Hot Water | Video Entrance Phone | Parking