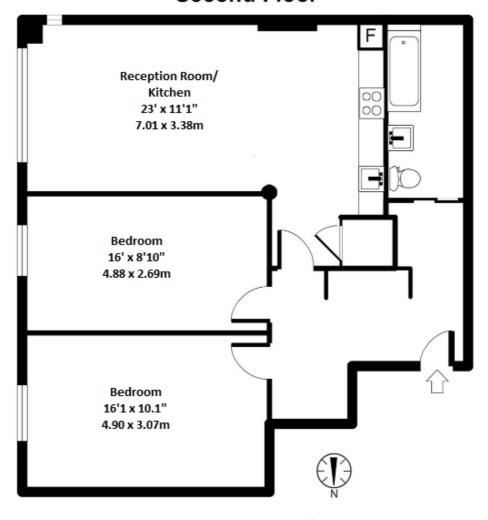

### Second Floor

Approx. Gross Internal Area 804 sq ft - 74.69 sq m For illustration purposes only - not to scale www.londonpropertyassessments.co.uk

This floorplan is for illustration purposes only and is not to scale. The position and size of doors, windows, appliances and other features are approximate.