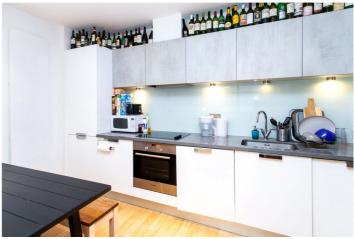

The property comprises spacious entrance hall, family bathroom with three-piece suite, master bedroom with plentiful wardrobe space, a equally sized second double bedroom and a spacious open plan kitchen/living room. The kitchen area has built in appliances including; electric hob/oven, washing machine, dishwasher and fridge freezer. The property also benefits from wooden flooring, secure fob access and a lift.