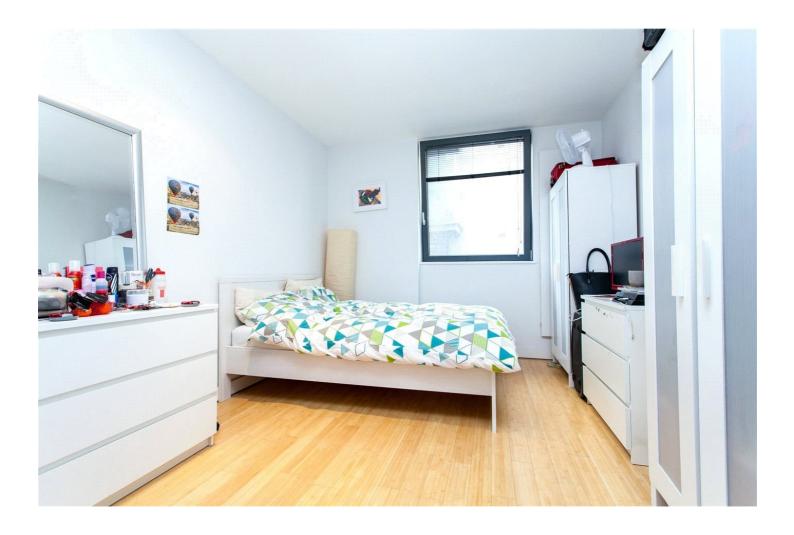

The property comprises spacious entrance hall, family bathroom with three-piece suite, master bedroom with plentiful wardrobe space, a equally sized second double bedroom and a spacious open plan kitchen/living room. The kitchen area has built in appliances including; electric hob/oven, washing machine, dishwasher and fridge freezer. The property also benefits from wooden flooring, secure fob access and a lift.