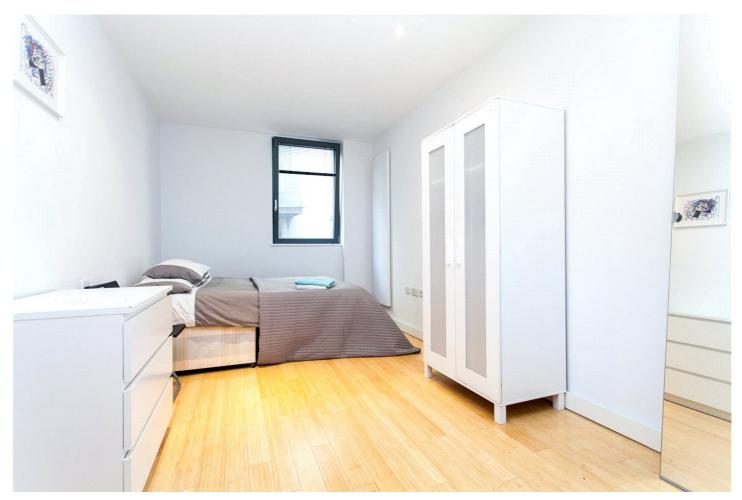

The property comprises spacious entrance hall, family bathroom with three-piece suite, master bedroom with plentiful wardrobe space, a equally sized second double bedroom and a spacious open plan kitchen/living room. The kitchen area has built in appliances including; electric hob/oven, washing machine, dishwasher and fridge freezer. The property also benefits from wooden flooring, secure fob access and a lift.