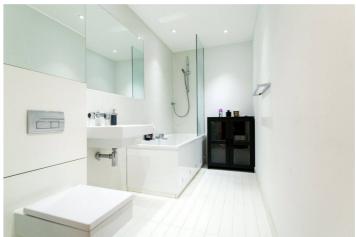

The property comprises spacious entrance hall, family bathroom with three-piece suite, master bedroom with plentiful wardrobe space, a equally sized second double bedroom and a spacious open plan kitchen/living room. The kitchen area has built in appliances including; electric hob/oven, washing machine, dishwasher and fridge freezer. The property also benefits from wooden flooring, secure fob access and a lift.