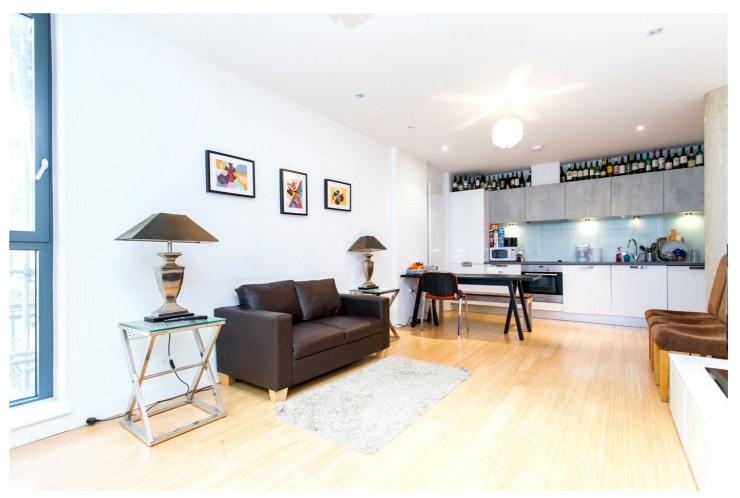

#### **DESCRIPTION:**

Being offered Chain Free is this very well proportioned two-bedroom apartment in the desirable Haggerston area. The development is situated close to canal and on Kingsland Road, offering fantastic walks and easy access into the City.

The property comprises spacious entrance hall, family bathroom with three-piece suite, master bedroom with plentiful wardrobe space, a equally sized second double bedroom and a spacious open plan kitchen/living room. The kitchen area has built in appliances including; electric hob/oven, washing machine, dishwasher and fridge freezer. The property also benefits from wooden flooring, secure fob access and a lift.