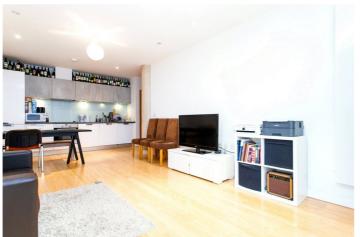

The property comprises spacious entrance hall, family bathroom with three-piece suite, master bedroom with plentiful wardrobe space, a equally sized second double bedroom and a spacious open plan kitchen/living room. The kitchen area has built in appliances including; electric hob/oven, washing machine, dishwasher and fridge freezer. The property also benefits from wooden flooring, secure fob access and a lift.