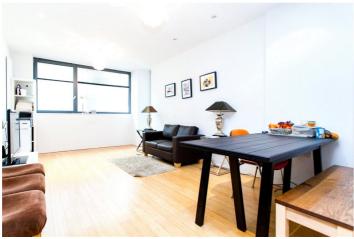

#### **DESCRIPTION:**

Being offered Chain Free is this very well proportioned two-bedroom apartment in the desirable Haggerston area. The development is situated close to canal and on Kingsland Road, offering fantastic walks and easy access into the City.

The property comprises spacious entrance hall, family bathroom with three-piece suite, master bedroom with plentiful wardrobe space, a equally sized second double bedroom and a spacious open plan kitchen/living room. The kitchen area has built in appliances including; electric hob/oven, washing machine, dishwasher and fridge freezer. The property also benefits from wooden flooring, secure fob access and a lift.