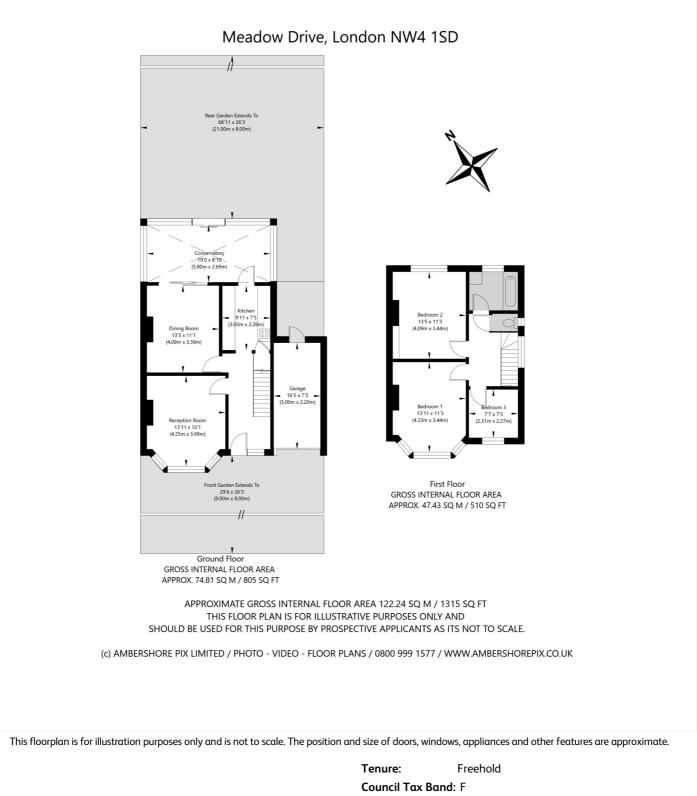

#### **DESCRIPTION:**

We are delighted to offer for sale a three-bedroom semi-detached house on the popular Meadow Drive. The property in need of modernisation with masses of potential for extension (STPP). Situated on the ground floor is two reception rooms, galley kitchen, conservatory and access out to garden. On the first floor is a family bathroom and three bedrooms. Further benefits include garage, driveway, gas central heating and being offered chain free. Freehold.

EPC: To follow Council Tax Band: F

#### **AT A GLANCE**

- FREEHOLD HOUSE
- CHAIN FREE
- THREE BEDROOMS
- HUGE POTENTIAL
- GARAGE & OFF STREET PARKING
- APPROX 70 FT GARDEN

Where no figures are shown, we have been unable to ascertain the information. All figures that are shown were correct at the time of printing.