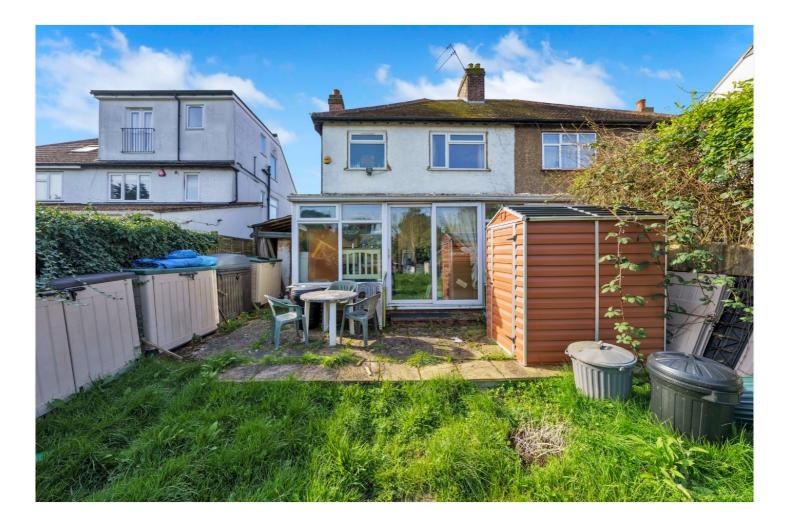

#### **DESCRIPTION:**

We are delighted to offer for sale a three-bedroom semi-detached house on the popular Meadow Drive. The property in need of modernisation with masses of potential for extension (STPP). Situated on the ground floor is two reception rooms, galley kitchen, conservatory and access out to garden. On the first floor is a family bathroom and three bedrooms. Further benefits include garage, driveway, gas central heating and being offered chain free. Freehold.

#### **AT A GLANCE**

- FREEHOLD HOUSE
- CHAIN FREE
- THREE BEDROOMS
- HUGE POTENTIAL
- GARAGE & OFF STREET PARKING
- APPROX 70 FT GARDEN

Where no figures are shown, we have been unable to ascertain the information. All figures that are shown were correct at the time of printing.