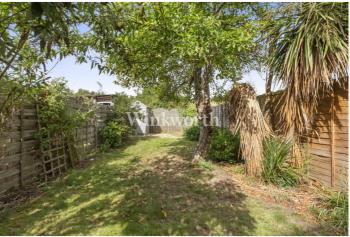

Moving outside, you will find a private 51' long north-westerly aspect garden backing onto the New River - great for enjoying breakfast or relaxing during warm summer months. At the front of the property is a driveway suitable for up to two cars. Viewing is advised to fully appreciate the character and space offered by this lovely property.