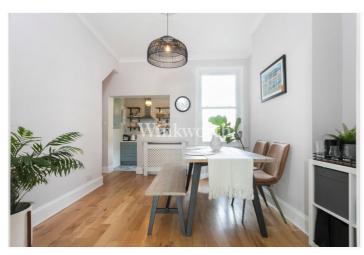

The property enjoys 880 Sq. Ft of floor area successfully blending character features with modern finishing touches. You will find an impressive reception room with a lovely, corniced ceiling, bay with fitted shutters, and a focal point fireplace with bespoke shelving and storage built into the alcoves. An adjoining dining room separated by double wooden doors creates the perfect space for entertaining and dining. Wooden flooring flows seamlessly between both rooms, adding a natural warmth. The open-plan kitchen, connected to the dining room, features contemporary pastel-tone units, integrated appliances, and a sleek Quartz worktop. A door conveniently offers one of three access points to the garden.