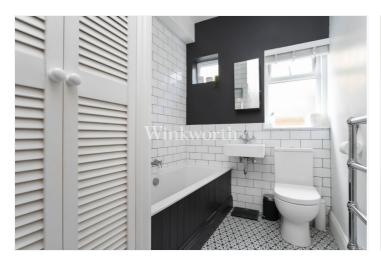

A long, split level entrance hall guides to two spacious bedrooms, one of which is set at the rear of the property and benefits from a fitted wardrobe, and tall windows and a door leading to the rear. The adjacent bedroom has an opening for a wardrobe with storage above and a door leading to the garden. There is also stylish bathroom with built-in storage and useful cellar.