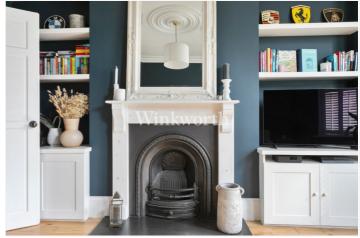

The property enjoys 880 Sq. Ft of floor area successfully blending character features with modern finishing touches. You will find an impressive reception room with a lovely, corniced ceiling, bay with fitted shutters, and a focal point fireplace with bespoke shelving and storage built into the alcoves. An adjoining dining room separated by double wooden doors creates the perfect space for entertaining and dining. Wooden flooring flows seamlessly between both rooms, adding a natural warmth. The open-plan kitchen, connected to the dining room, features contemporary pastel-tone units, integrated appliances, and a sleek Quartz worktop. A door conveniently offers one of three access points to the garden.