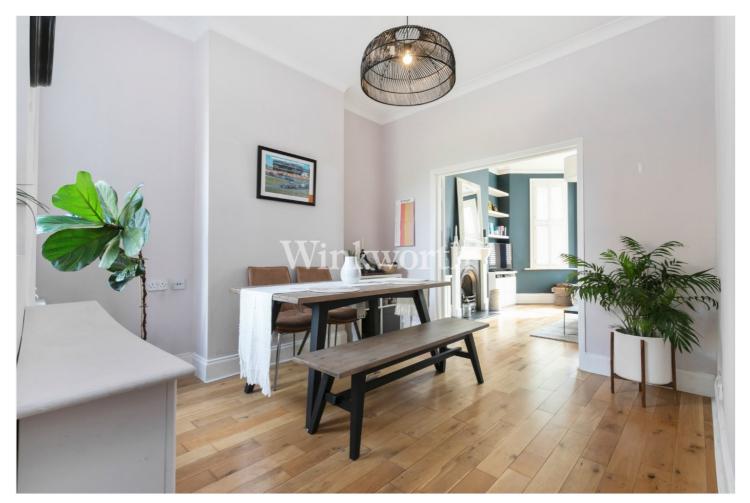

The property enjoys 880 Sq. Ft of floor area successfully blending character features with modern finishing touches. You will find an impressive reception room with a lovely, corniced ceiling, bay with fitted shutters, and a focal point fireplace with bespoke shelving and storage built into the alcoves. An adjoining dining room separated by double wooden doors creates the perfect space for entertaining and dining. Wooden flooring flows seamlessly between both rooms, adding a natural warmth. The open-plan kitchen, connected to the dining room, features contemporary pastel-tone units, integrated appliances, and a sleek Quartz worktop. A door conveniently offers one of three access points to the garden.