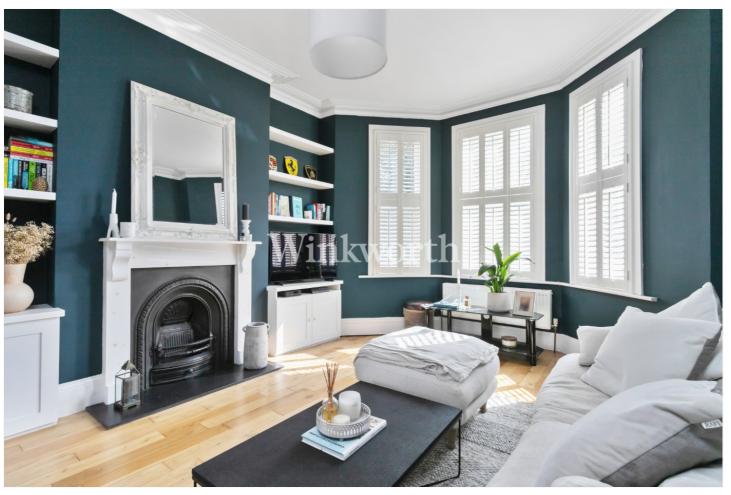

The property enjoys 880 Sq. Ft of floor area successfully blending character features with modern finishing touches. You will find an impressive reception room with a lovely, corniced ceiling, bay with fitted shutters, and a focal point fireplace with bespoke shelving and storage built into the alcoves. An adjoining dining room separated by double wooden doors creates the perfect space for entertaining and dining. Wooden flooring flows seamlessly between both rooms, adding a natural warmth. The open-plan kitchen, connected to the dining room, features contemporary pastel-tone units, integrated appliances, and a sleek Quartz worktop. A door conveniently offers one of three access points to the garden.