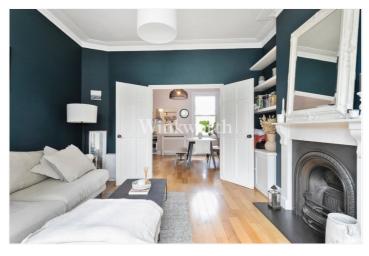

The property enjoys 880 Sq. Ft of floor area successfully blending character features with modern finishing touches. You will find an impressive reception room with a lovely, corniced ceiling, bay with fitted shutters, and a focal point fireplace with bespoke shelving and storage built into the alcoves. An adjoining dining room separated by double wooden doors creates the perfect space for entertaining and dining. Wooden flooring flows seamlessly between both rooms, adding a natural warmth. The open-plan kitchen, connected to the dining room, features contemporary pastel-tone units, integrated appliances, and a sleek Quartz worktop. A door conveniently offers one of three access points to the garden.