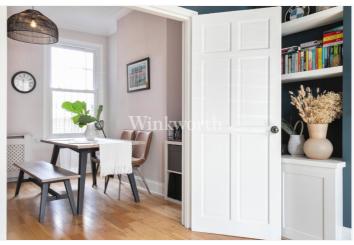

The property enjoys 880 Sq. Ft of floor area successfully blending character features with modern finishing touches. You will find an impressive reception room with a lovely, corniced ceiling, bay with fitted shutters, and a focal point fireplace with bespoke shelving and storage built into the alcoves. An adjoining dining room separated by double wooden doors creates the perfect space for entertaining and dining. Wooden flooring flows seamlessly between both rooms, adding a natural warmth. The open-plan kitchen, connected to the dining room, features contemporary pastel-tone units, integrated appliances, and a sleek Quartz worktop. A door conveniently offers one of three access points to the garden.