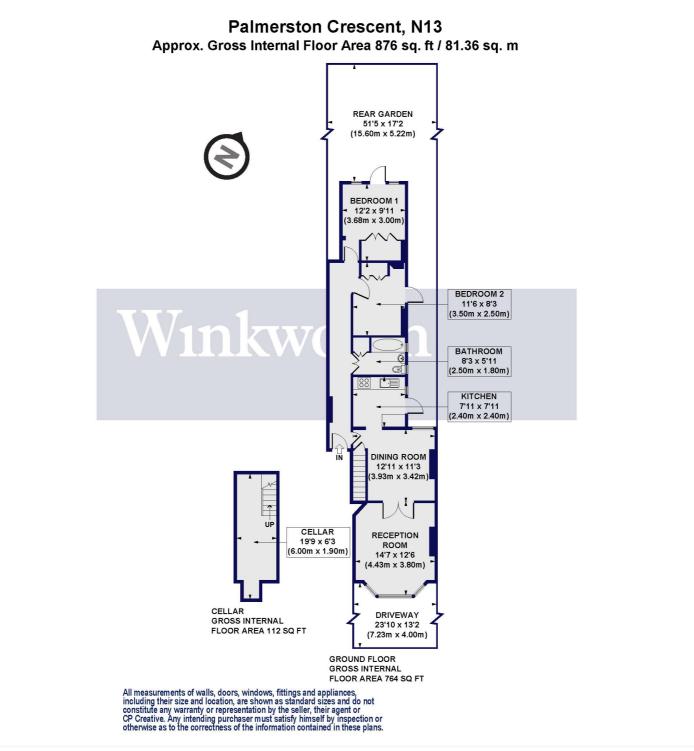

The property enjoys 880 Sq. Ft of floor area successfully blending character features with modern finishing touches. You will find an impressive reception room with a lovely, corniced ceiling, bay with fitted shutters, and a focal point fireplace with bespoke shelving and storage built into the alcoves. An adjoining dining room separated by double wooden doors creates the perfect space for entertaining and dining. Wooden flooring flows seamlessly between both rooms, adding a natural warmth. The open-plan kitchen, connected to the dining room, features contemporary pastel-tone units, integrated appliances, and a sleek Quartz worktop. A door conveniently offers one of three access points to the garden.

A long, split level entrance hall guides to two spacious bedrooms, one of which is set at the rear of the property and benefits from a fitted wardrobe, and tall windows and a door leading to the rear. The adjacent bedroom has an opening for a wardrobe with storage above and a door leading to the garden. There is also stylish bathroom with built-in storage and useful cellar.

Moving outside, you will find a private 51' long north-westerly aspect garden backing onto the New River - great for enjoying breakfast or relaxing during warm summer months. At the front of the property is a driveway suitable for up to two cars. Viewing is advised to fully appreciate the character and space offered by this lovely property.

- Council Tax: London Borough of Enfield Band D
- Tenure: Freehold
- Underlying Lease: 169 years from 25th March 1974 (appx. 120 years remaining)
- Service Charge N/A
- Ground Rent: N/A

This floorplan is for illustration purposes only and is not to scale. The position and size of doors, windows, appliances and other features are approximate.