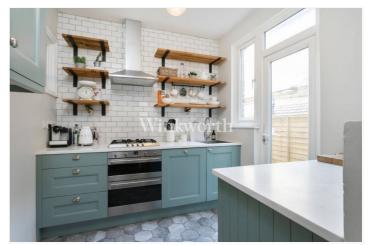

The property enjoys 880 Sq. Ft of floor area successfully blending character features with modern finishing touches. You will find an impressive reception room with a lovely, corniced ceiling, bay with fitted shutters, and a focal point fireplace with bespoke shelving and storage built into the alcoves. An adjoining dining room separated by double wooden doors creates the perfect space for entertaining and dining. Wooden flooring flows seamlessly between both rooms, adding a natural warmth. The open-plan kitchen, connected to the dining room, features contemporary pastel-tone units, integrated appliances, and a sleek Quartz worktop. A door conveniently offers one of three access points to the garden.