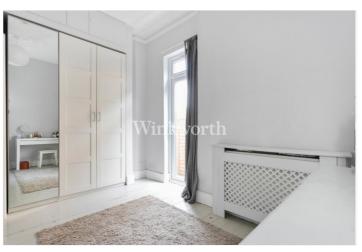

A long, split level entrance hall guides to two spacious bedrooms, one of which is set at the rear of the property and benefits from a fitted wardrobe, and tall windows and a door leading to the rear. The adjacent bedroom has an opening for a wardrobe with storage above and a door leading to the garden. There is also stylish bathroom with built-in storage and useful cellar.