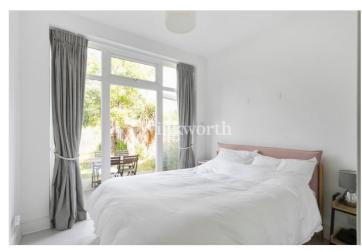

A long, split level entrance hall guides to two spacious bedrooms, one of which is set at the rear of the property and benefits from a fitted wardrobe, and tall windows and a door leading to the rear. The adjacent bedroom has an opening for a wardrobe with storage above and a door leading to the garden. There is also stylish bathroom with built-in storage and useful cellar.