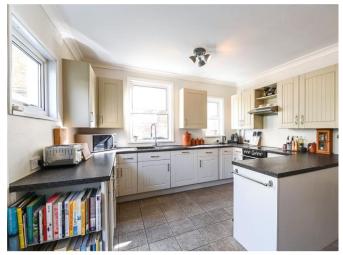

#### **DESCRIPTION**

Winkworth Worthing are delighted to bring to market this well presented period semi-detached family home.

As you step over the threshold you are greeted by an inviting entrance hall. Throughout the ground floor is a wealth of original features and stripped wooden floors. The welcoming front reception room is light and bright with a feature bay window and some beautiful detailed cornicing. From the hall is an additional reception room with working fireplace and bay window. To the rear is an open-plan kitchen/breakfast room with double doors leading to the rear garden. The kitchen is well appointed with a range of wall and base units in a modern shaker style and tiled flooring. Included is a built in dishwasher as well as space for appliances. A convenient cloakroom services this floor.