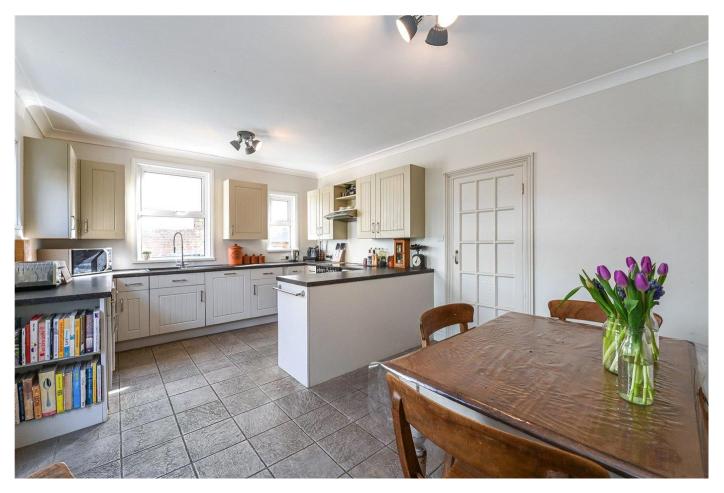

#### **DESCRIPTION**

Winkworth Worthing are delighted to bring to market this well presented period semi-detached family home.

As you step over the threshold you are greeted by an inviting entrance hall. Throughout the ground floor is a wealth of original features and stripped wooden floors. The welcoming front reception room is light and bright with a feature bay window and some beautiful detailed cornicing. From the hall is an additional reception room with working fireplace and bay window. To the rear is an open-plan kitchen/breakfast room with double doors leading to the rear garden. The kitchen is well appointed with a range of wall and base units in a modern shaker style and tiled flooring. Included is a built in dishwasher as well as space for appliances. A convenient cloakroom services this floor.