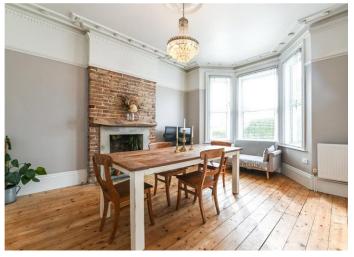

#### **DESCRIPTION**

Winkworth Worthing are delighted to bring to market this well presented period semi-detached family home.

As you step over the threshold you are greeted by an inviting entrance hall. Throughout the ground floor is a wealth of original features and stripped wooden floors. The welcoming front reception room is light and bright with a feature bay window and some beautiful detailed cornicing. From the hall is an additional reception room with working fireplace and bay window. To the rear is an open-plan kitchen/breakfast room with double doors leading to the rear garden. The kitchen is well appointed with a range of wall and base units in a modern shaker style and tiled flooring. Included is a built in dishwasher as well as space for appliances. A convenient cloakroom services this floor.