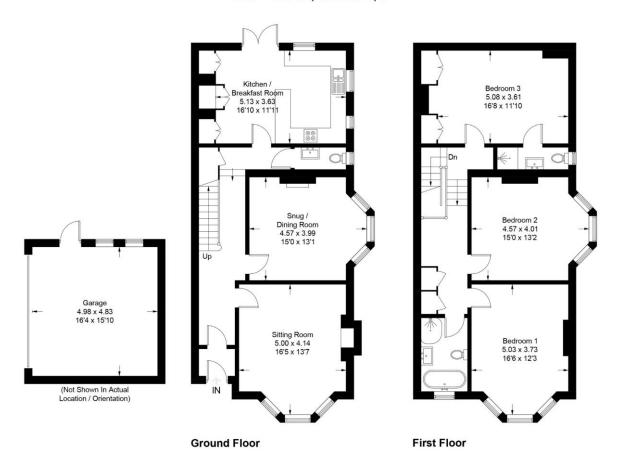

## 36, Christchurch Road, BN11 1JA

Approximate Gross Internal Area = 156.7 sq m / 1687sq ft Garage = 24.4 sq m / 263 sq ft Total = 181.1 sq m / 1950 sq ft

#### PRODUCED FOR WINKWORTH ESTATE AGENTS.

Whilst every attempt has been made to ensure the accuracy of the floorplan, measurements of doors, windows and rooms are approximate. These plans are for representation purposes only as defined by RICS Code of Measuring Practice and used as such by any prospective purchaser. Created by Emzo Marketing 2024.