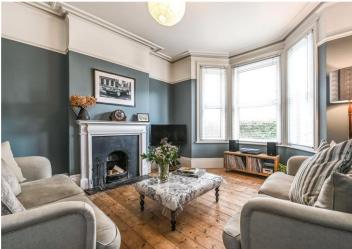

#### **DESCRIPTION**

Winkworth Worthing are delighted to bring to market this well presented period semi-detached family home.

As you step over the threshold you are greeted by an inviting entrance hall. Throughout the ground floor is a wealth of original features and stripped wooden floors. The welcoming front reception room is light and bright with a feature bay window and some beautiful detailed cornicing. From the hall is an additional reception room with working fireplace and bay window. To the rear is an open-plan kitchen/breakfast room with double doors leading to the rear garden. The kitchen is well appointed with a range of wall and base units in a modern shaker style and tiled flooring. Included is a built in dishwasher as well as space for appliances. A convenient cloakroom services this floor.