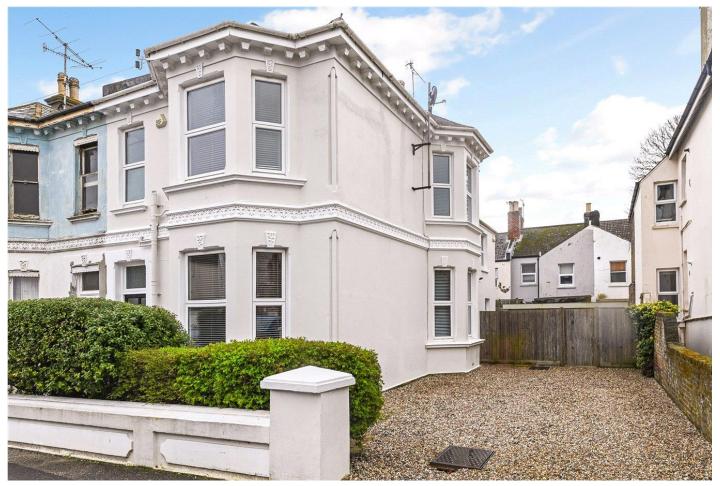

Christchurch Road, Worthing, West Sussex, BN11 1JA

#### **DESCRIPTION**

Winkworth Worthing are delighted to bring to market this well presented period semi-detached family home.

As you step over the threshold you are greeted by an inviting entrance hall. Throughout the ground floor is a wealth of original features and stripped wooden floors. The welcoming front reception room is light and bright with a feature bay window and some beautiful detailed cornicing. From the hall is an additional reception room with working fireplace and bay window. To the rear is an open-plan kitchen/breakfast room with double doors leading to the rear garden. The kitchen is well appointed with a range of wall and base units in a modern shaker style and tiled flooring. Included is a built in dishwasher as well as space for appliances. A convenient cloakroom services this floor.

Upstairs are three good sized double bedrooms. The master boasting an en-suite shower room. The family bathroom offers a freestanding bath, walk-in shower, w.c and wash basin.

Externally the property benefits from a low maintenance rear garden with gated side access leading to a double garage which is currently used for storage but could make an excellent home office or hobbies room. The property offers an enviable driveway providing off road parking for several vehicles.