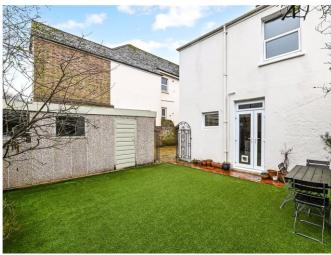

Upstairs are three good sized double bedrooms. The master boasting an en-suite shower room. The family bathroom offers a freestanding bath, walk-in shower, w.c and wash basin.

Externally the property benefits from a low maintenance rear garden with gated side access leading to a double garage which is currently used for storage but could make an excellent home office or hobbies room. The property offers an enviable driveway providing off road parking for several vehicles.