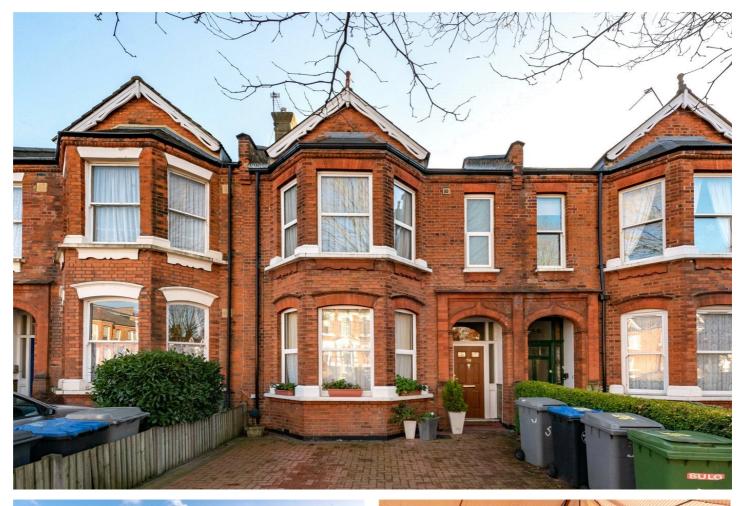

WRENTHAM AVENUE, LONDON, NW10 **£2,300,000 FREEHOLD** 

A SUPERB OPPORTUNITY TO OWN AND RENOVATE THIS BRILLIANT FIVE BEDROOM FAMILY HOME WITH A SOUTH FACING GARDEN ON WRENTHAM AVENUE, ONE OF THE MOST SOUGHT AFTER STREETS IN QUEENS PARK.

### **LOCATION:**

Wrentham Avenue is one of the top destination streets in the area as houses are larger than average for around Queens Park. Transport links are good with the Bakerloo line less than a 1/2 mile away and the London Overground at Kensal Rise almost at the end of the street. Tiverton Park and Queens Park itself are very close by as are great local schools and amenities.

### **DESCRIPTION:**

Families have been drawn to the immediate area and homes with a view of developing/extending. This property is spacious, currently offering 2124 sq.ft of internal space. The potential to extend is into the ground floor side return and into the loft space, which will create a stunning five/six bedroom home of approximately 3000+ sq.ft (all subject to planning and consents). The property further benefits from a 65ft long south garden and driveway/off street parking for two cars.