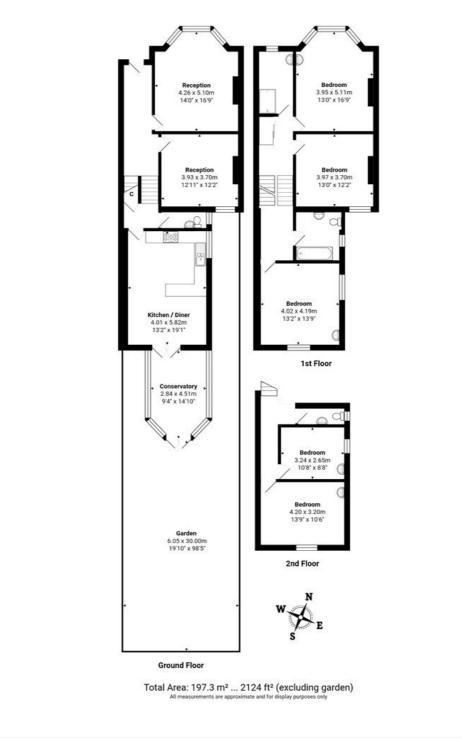

# Winkworth

See things differently

This floorplan is for illustration purposes only and is not to scale. The position and size of doors, windows, appliances and other features are approximate.

Kensal Rise & Queens Park | 0208 960 4947 | kensalrise@winkworth.co.uk

### **DESCRIPTION:**

Families have been drawn to the immediate area and homes with a view of developing/extending. This property is spacious, currently offering 2124 sq.ft of internal space. The potential to extend is into the ground floor side return and into the loft space, which will create a stunning five/six bedroom home of approximately 3000+ sq.ft (all subject to planning and consents). The property further benefits from a 65ft long south garden and driveway/off street parking for two cars.