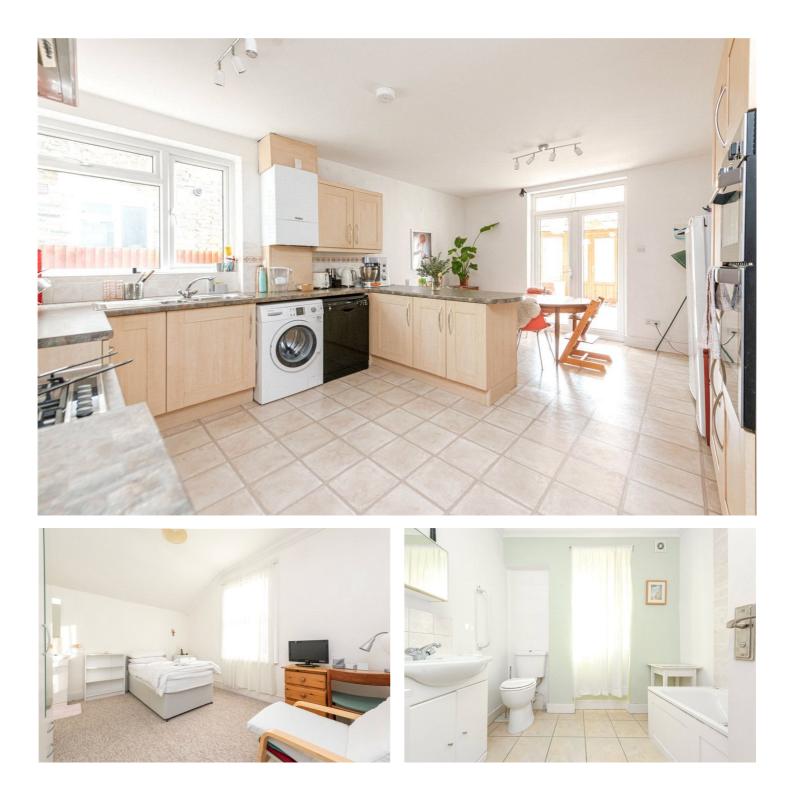

WRENTHAM AVENUE, LONDON, NW10 **£2,300,000 FREEHOLD** 

A SUPERB OPPORTUNITY TO OWN AND RENOVATE THIS BRILLIANT FIVE BEDROOM FAMILY HOME WITH A SOUTH FACING GARDEN ON WRENTHAM AVENUE, ONE OF THE MOST SOUGHT AFTER STREETS IN QUEENS PARK.

### **DESCRIPTION:**

Families have been drawn to the immediate area and homes with a view of developing/extending. This property is spacious, currently offering 2124 sq.ft of internal space. The potential to extend is into the ground floor side return and into the loft space, which will create a stunning five/six bedroom home of approximately 3000+ sq.ft (all subject to planning and consents). The property further benefits from a 65ft long south garden and driveway/off street parking for two cars.