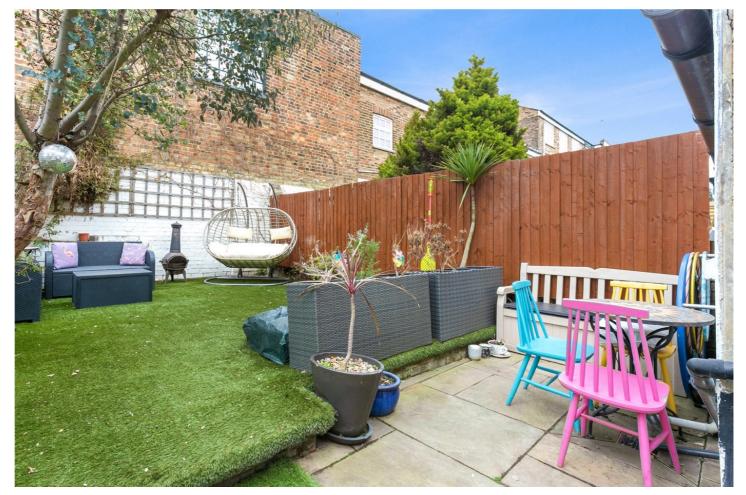

## **DESCRIPTION:**

A superb, three-bedroom Victorian house situated on one of N4's most popular streets. Standing close to 1,100 sqft, the property is presented in fantastic condition and has wonderful potential to extend STPP. Upon entering at the ground floor, you are welcomed into a stunning double reception room complete with tasteful decoration and a south facing bay window. Leading down a small set of stairs past a utility area and downstairs wc, is a well-proportioned kitchen leading out into a fully private mature garden complete with patio and grassed area creating the perfect entertaining space. The first floor occupies 3 good sized bedrooms, the master benefiting from large, south facing, double glazed sash windows, with the second and third bedroom positioned either side of a modern family bathroom. The property is completed with a sizeable loft space and ample storage throughout.