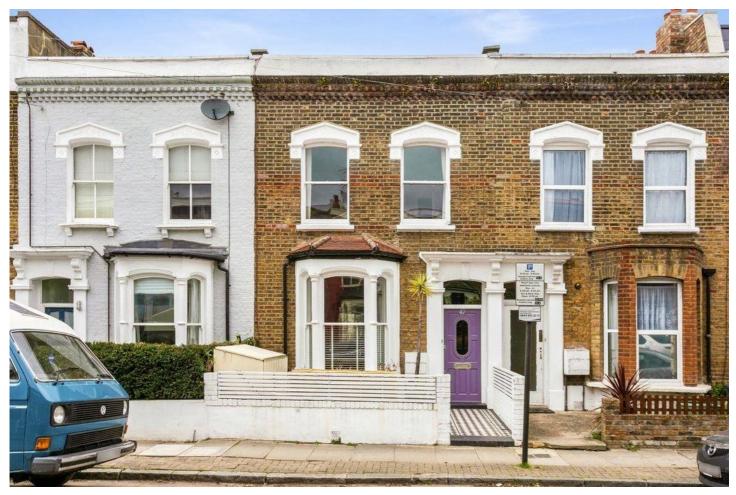

CHATTERTON ROAD, LONDON, N4 **£1,250,000 FREEHOLD** 

## A STUNNING, THREE BEDROOM FAMILY HOME POSITIONED ON A POPULAR TREE LINED STREET IN N4.

Highbury | 0207 989 7000 | highbury@winkworth.co.uk

Winkworth

## **DESCRIPTION:**

A superb, three-bedroom Victorian house situated on one of N4's most popular streets. Standing close to 1,100 sqft, the property is presented in fantastic condition and has wonderful potential to extend STPP. Upon entering at the ground floor, you are welcomed into a stunning double reception room complete with tasteful decoration and a south facing bay window. Leading down a small set of stairs past a utility area and downstairs wc, is a well-proportioned kitchen leading out into a fully private mature garden complete with patio and grassed area creating the perfect entertaining space. The first floor occupies 3 good sized bedrooms, the master benefiting from large, south facing, double glazed sash windows, with the second and third bedroom positioned either side of a modern family bathroom. The property is completed with a sizeable loft space and ample storage throughout.