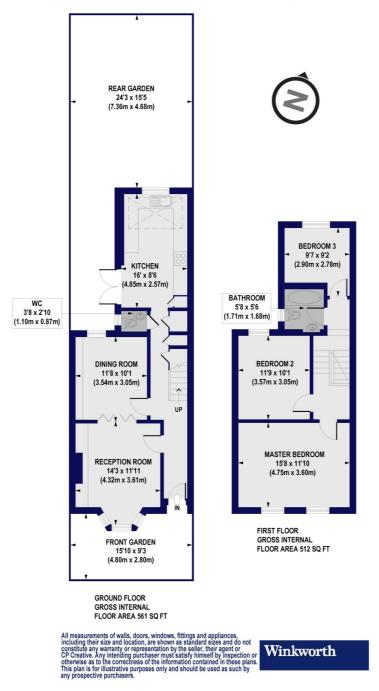

## Chatterton Road, N4 Approx. Gross Internal Floor Area 1073 sq. ft / 99.65 sq. m

This floorplan is for illustration purposes only and is not to scale. The position and size of doors, windows, appliances and other features are approximate.