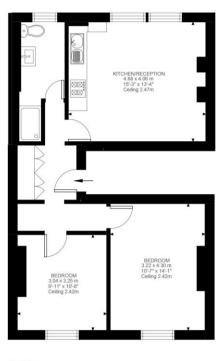

## **ACCOMMODATION**

2 Bedrooms,

1 Reception Room,

1 Bathroom,

Residents Parking,

Part Furnished

First Floor 624 ft<sup>2</sup>

> Marlborough Road, W4 Approximate Gross Internal Area 57.99 SQ.M / 624 SQ.FT

Illustration for identification purposes only. Not to scale. Floor Plan Drawn According To RICS Guidelines.

This floorplan is for illustration purposes only and is not to scale. The position and size of doors, windows, appliances and other features are approximate.