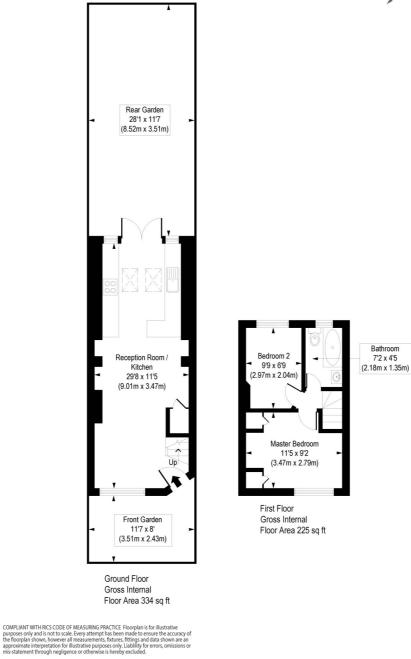

## Coteford Street, SW17

Approx. Gross Internal Floor Area 559 sq. ft / 51.93 sq. m

This floorplan is for illustration purposes only and is not to scale. The position and size of doors, windows, appliances and other features are approximate.