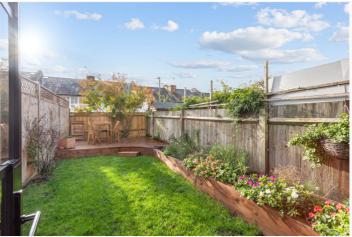

The house comprises a stunning open plan reception room with a feature fireplace and leads into the kitchen and dining area. The contemporary kitchen boasts integral appliances including an induction hob, dishwasher and washer/dryer and features large double french doors that open onto the rear south facing well-maintained garden.