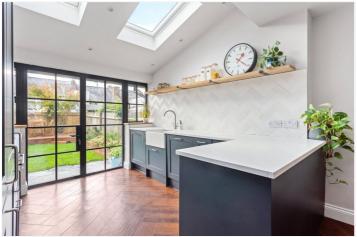

The house comprises a stunning open plan reception room with a feature fireplace and leads into the kitchen and dining area. The contemporary kitchen boasts integral appliances including an induction hob, dishwasher and washer/dryer and features large double french doors that open onto the rear south facing well-maintained garden.