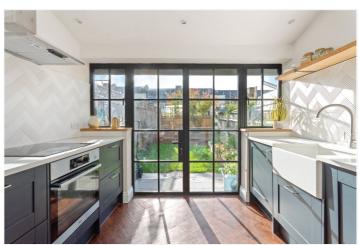

The house comprises a stunning open plan reception room with a feature fireplace and leads into the kitchen and dining area. The contemporary kitchen boasts integral appliances including an induction hob, dishwasher and washer/dryer and features large double french doors that open onto the rear south facing well-maintained garden.