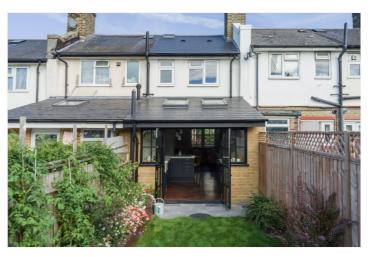

The house comprises a stunning open plan reception room with a feature fireplace and leads into the kitchen and dining area. The contemporary kitchen boasts integral appliances including an induction hob, dishwasher and washer/dryer and features large double french doors that open onto the rear south facing well-maintained garden.

Coteford Street is located in a sought-after location within easy walking distance to both Tooting Bec and Broadway tube stations as well as being within walking distance of the wide open spaces of Tooting Bec Common. Tooting Broadway and all local bus routes are close by, allowing easy access in and out of the city.