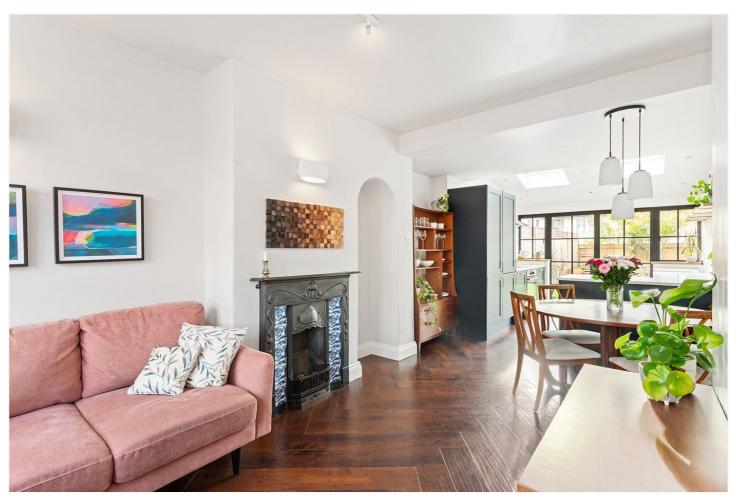

## **DESCRIPTION:**

Winkworth Tooting is pleased to present this beautiful two-bedroom mid-terrace house for sale. The property has been recently renovated by the current owners to the highest standard, whilst retaining many of its original features and offers a fabulous balance of modern and period features throughout.

The house comprises a stunning open plan reception room with a feature fireplace and leads into the kitchen and dining area. The contemporary kitchen boasts integral appliances including an induction hob, dishwasher and washer/dryer and features large double french doors that open onto the rear south facing well-maintained garden.