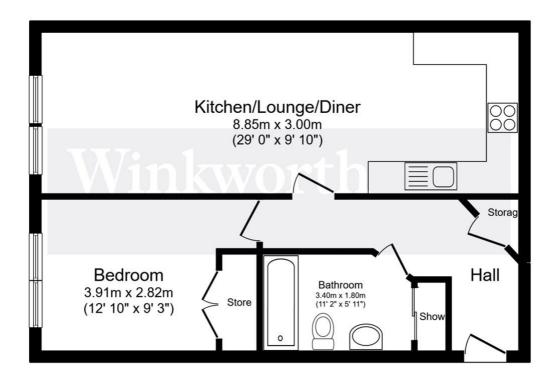

Further benefits include unexpired leasehold of approximately 104 years and a concierge service.

Total floor area 52.4 m² (564 sq.ft.) approx

This floor plan is for illustrative purposes only. It is not drawn to scale. Any measurements, floor areas (including any total floor area), openings and orientation are approximate. No details are guaranteed, they cannot be relied upon for any purpose and they do not form part of any agreement. No liability is taken for any error, omission or misstatement. A party must rely upon its own inspection(s). Powered by www.focalagent.com

This floorplan is for illustration purposes only and is not to scale. The position and size of doors, windows, appliances and other features are approximate.

Harrow | 020 8861 3933 | harrow@winkworth.co.uk