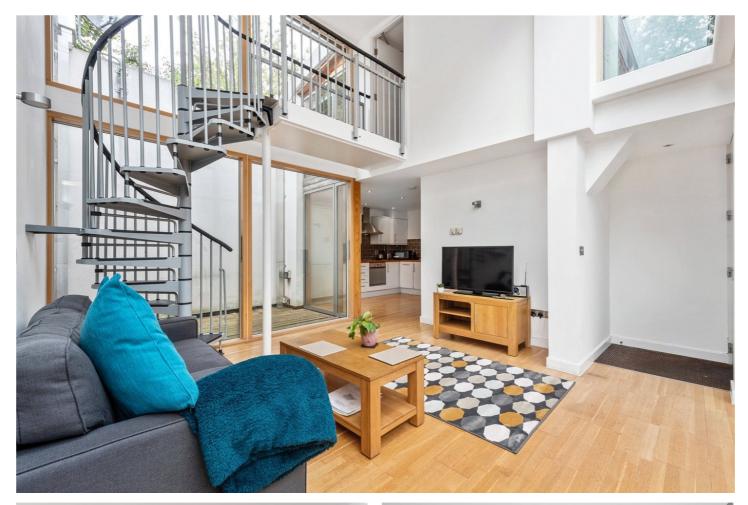

## **DESCRIPTION:**

A stunning, two double bedroom, two bathroom, freehold house positioned in a gated mews in the heart of Highbury. Standing close to 800 sqft, the unique glass frame design enables an abundance of natural light to pour through every room, whilst the property is offered to the market on a chain free basis. After entering through your own front door, you are welcomed into a spacious living room leading through to a full fitted kitchen complete with built in appliances. Set on separate levels are two good sized bedrooms, the master benefits from an ensuite bathroom with a further bathroom positioned on the ground floor. The property includes two forms of outside space, a social patio at the rear of the house and a further sizeable front gated garden.