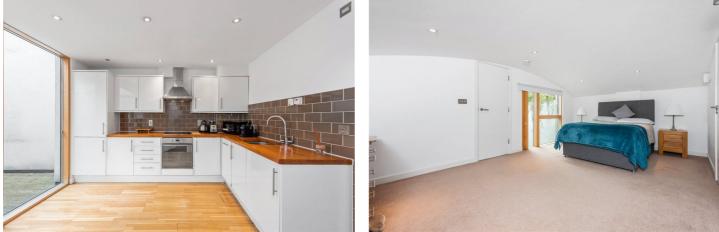

## **DESCRIPTION:**

A stunning, two double bedroom, two bathroom, freehold house positioned in a gated mews in the heart of Highbury. Standing close to 800 sqft, the unique glass frame design enables an abundance of natural light to pour through every room, whilst the property is offered to the market on a chain free basis. After entering through your own front door, you are welcomed into a spacious living room leading through to a full fitted kitchen complete with built in appliances. Set on separate levels are two good sized bedrooms, the master benefits from an ensuite bathroom with a further bathroom positioned on the ground floor. The property includes two forms of outside space, a social patio at the rear of the house and a further sizeable front gated garden.