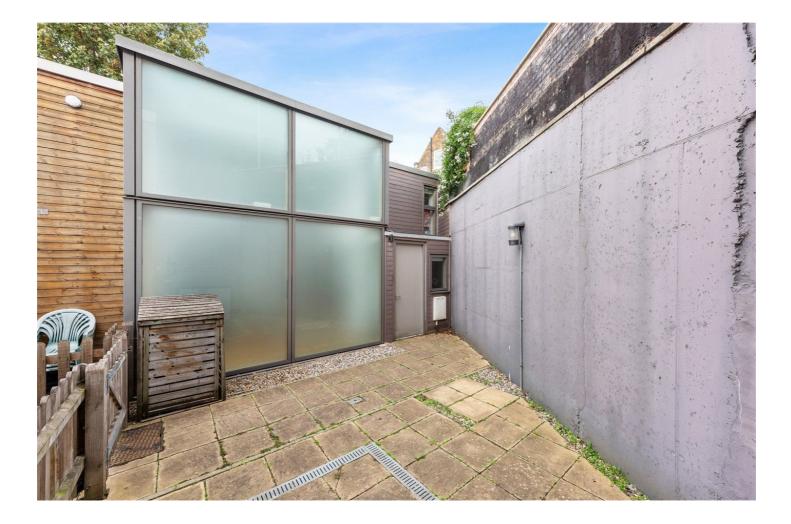

## **DESCRIPTION:**

A stunning, two double bedroom, two bathroom, freehold house positioned in a gated mews in the heart of Highbury. Standing close to 800 sqft, the unique glass frame design enables an abundance of natural light to pour through every room, whilst the property is offered to the market on a chain free basis. After entering through your own front door, you are welcomed into a spacious living room leading through to a full fitted kitchen complete with built in appliances. Set on separate levels are two good sized bedrooms, the master benefits from an ensuite bathroom with a further bathroom positioned on the ground floor. The property includes two forms of outside space, a social patio at the rear of the house and a further sizeable front gated garden.