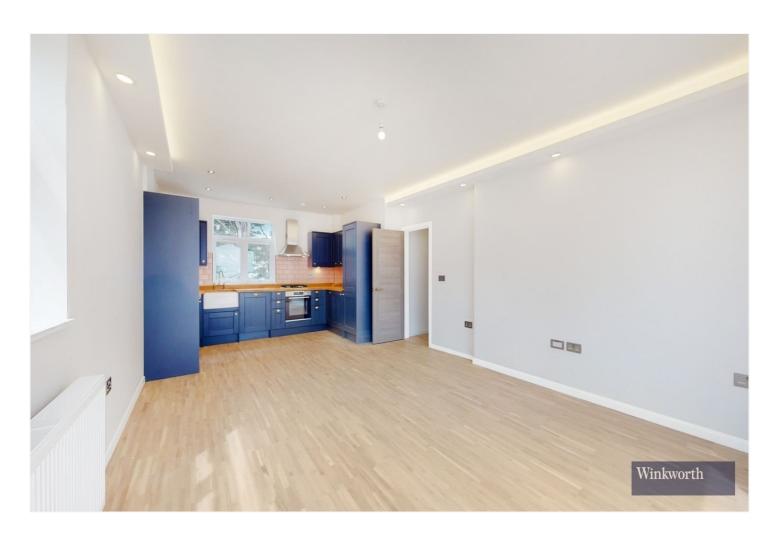

Step into this captivating apartment and be greeted by a spacious open plan kitchen/living room adorned with a charming farmhouse-style design. The kitchen boasts elegant splashback tiling, integrated appliances, and a gas hob, while offering seamless access to a delightful private balcony, perfect for indulging in relaxation or entertaining guests. The master bedroom offers ample space, ensuring a comfortable retreat while offering the benefit of an en-suite bathroom plus two further well sized double bedrooms. The modern family bathroom features mosaic style flooring, enhancing the contemporary aesthetic of the apartment.