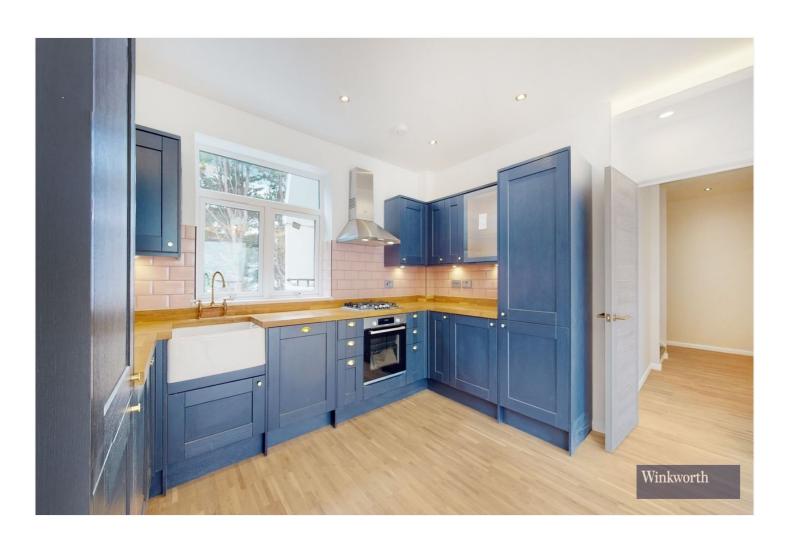

Step into this captivating apartment and be greeted by a spacious open plan kitchen/living room adorned with a charming farmhouse-style design. The kitchen boasts elegant splashback tiling, integrated appliances, and a gas hob, while offering seamless access to a delightful private balcony, perfect for indulging in relaxation or entertaining guests. The master bedroom offers ample space, ensuring a comfortable retreat while offering the benefit of an en-suite bathroom plus two further well sized double bedrooms. The modern family bathroom features mosaic style flooring, enhancing the contemporary aesthetic of the apartment.