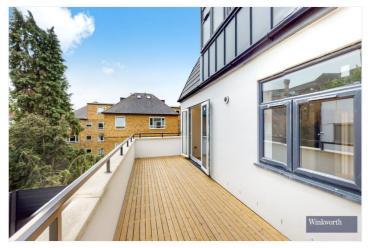

Step into this captivating apartment and be greeted by a spacious open plan kitchen/living room adorned with a charming farmhouse-style design. The kitchen boasts elegant splashback tiling, integrated appliances, and a gas hob, while offering seamless access to a delightful private balcony, perfect for indulging in relaxation or entertaining guests. The master bedroom offers ample space, ensuring a comfortable retreat while offering the benefit of an en-suite bathroom plus two further well sized double bedrooms. The modern family bathroom features mosaic style flooring, enhancing the contemporary aesthetic of the apartment.

# **AT A GLANCE**

- STUNNING NEWLY BUILT DEVELOPMENT
- FIRST & SECOND FLOOR THREE DOUBLE BED APARTMENT WITH TWO BATHROOMS (ONE -EN-SUITE)
- PRIVATE BALCONY
- PARKING AVAILABLE ON REQUEST
- BIKE STORAGE
- SHORT WALK TO HENDON CENTRAL STATION (NORTHERN LINE)