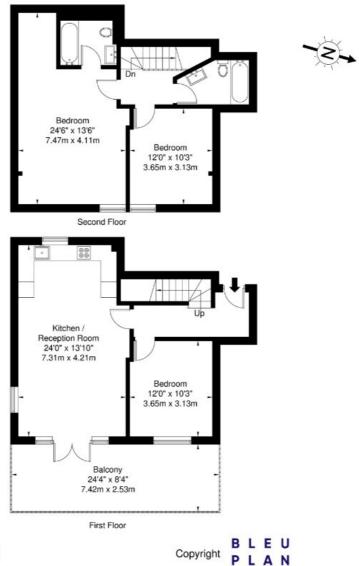

# Maryla Lodge, Remias Road, NW4 3BF

Approx. Gross Internal Area = 102.4 sq m / 1102 sq ft

The Floor plan is not to scale and measurements and areas shown are approximate and therefore should be used for illustrative purposes only. The plan has been prepared in accordance with the RICS code of Measuring Practice and whilst we have confidence in the information produced it must not be relied on. If there is any aspect of particular importance, you should carry out or commission your own inspection of the property.

Copyright @ BLEUPLAN

This floorplan is for illustration purposes only and is not to scale. The position and size of doors, windows, appliances and other features are approximate.

Hendon | 020 8202 1031 | hendon@winkworth.co.uk