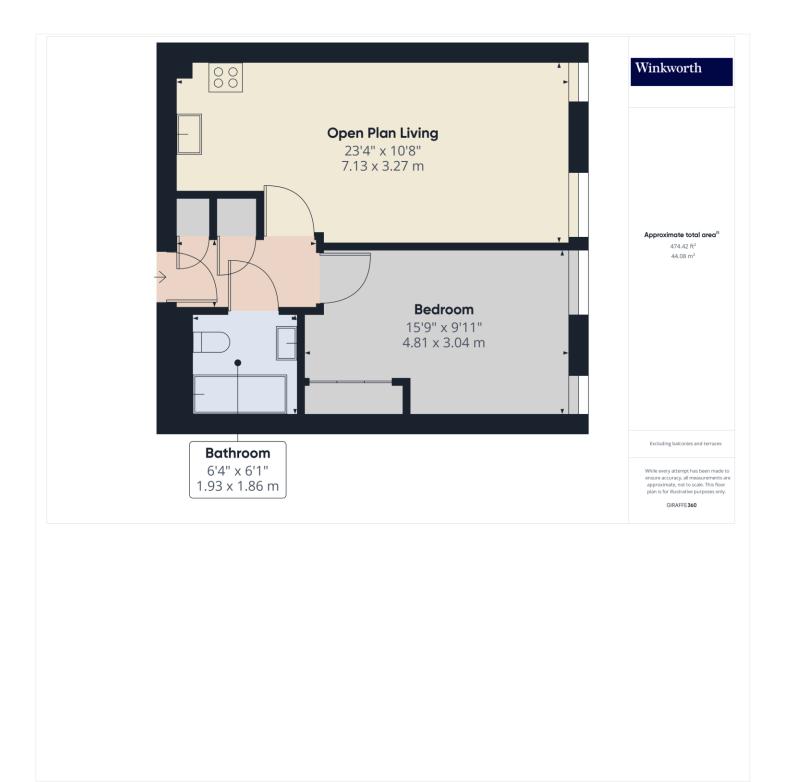

## ONE BEDROOM 4TH FLOOR APARTMENT WITH ALLOCATED PARKING

- APPROX 109 YEARS LEASE REMAINING
- APPROX £2,000 SERVICE CHARGE
- APPROX £150 GROUND RENT

Kingsbury | 020 8204 0000 | kingsbury@winkworth.co.uk

See things differently

Welcome to Azure Court, a development epitomizing modern urban living. This PURPOSE-BUILT 4TH FLOOR flat boasts contemporary elegance and convenience, making it an ideal haven for both FIRST-TIME BUYERS and savvy INVESTORS seeking a BUY-TO-LET opportunity, and the best part -it comes CHAIN-FREE. A thoughtfully designed ONE-BEDROOM residence, you'll immediately be struck by its space and natural light. The OPEN-PLAN kitchen is a features MODERN APPLIANCES, sleek countertops, and plenty of storage. Large windows with picturesque views, provide a delightful backdrop to your daily life. Additional benefits of an allocated parking space for an extra layer of practicality to this residence. No more searching for parking – simply arrive home and effortlessly park in your DESIGNATED PARKING SPACE. The location of this property could not be better. Many amenities are within walking distance including KINGSBURY and QUEENSBURY tube stations both serving the Jubilee Line. Local supermarkets such as Tesco Express and Aldi are virtually at the doorstep. Internal viewing is highly advised to appreciate this home at its entirety.

Winkworth

See things differently

Winkworth

See things differently

This floorplan is for illustration purposes only and is not to scale. The position and size of doors, windows, appliances and other features are approximate.