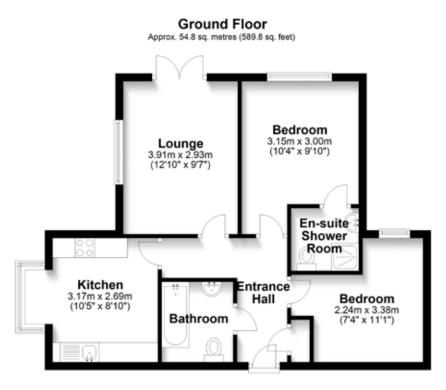

## Total area: approx. 54.8 sq. metres (589.8 sq. feet)

Bournemouth Energy Floor Plans are provided for illustration/identification purposes only. Not drawn to scale, unless stated and accept no responsibility for any error, omission or mis-statement. Dimensions shown are to the nearest 7.5 cm / 3 inches. Total approx area shown on the plan may include any external terraces, balconies and other external areas. To find out more about Bournemouth Energy please visit www.bournemouthenergy.co.uk (Tel: 01202 556005) Plan produced using PlanUp.

## Two bedroom, ground floor apartment with excellent rental potential.

A well proportioned two double bedroom, two bathroom ground floor apartment conveniently located close to Southbourne's vibrant highstreet. Situated in a small development of just four apartments with well maintained communal areas, this well presented ground floor apartment enjoys a dual aspect lounge with double doors leading out to a small patio area. The kitchen has a range of wall and base mounted units with space and plumbing for a washing machine and freestanding cooker and hob. The 2 bedrooms are both double in size with an en suite shower room to the master. Bedroom 2 is serviced by the family bathroom with bath, WC and wash hand basin. Allocated parking is located to the rear of the property.