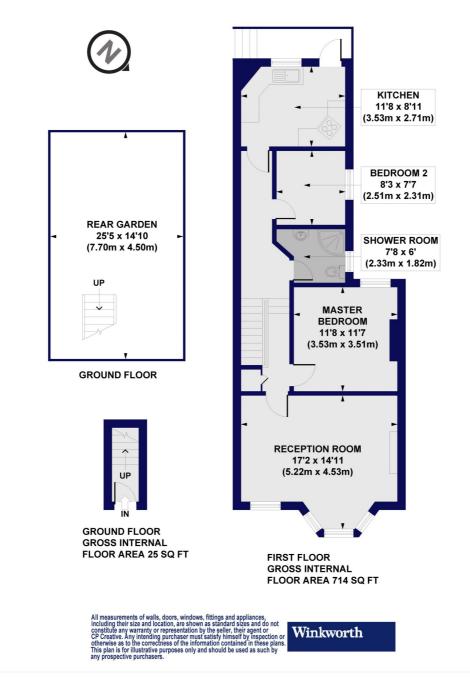

#### Bruce Grove, N11 Approx. Gross Internal Floor Area 739 sq. ft / 68.65 sq. m

This floorplan is for illustration purposes only and is not to scale. The position and size of doors, windows, appliances and other features are approximate.