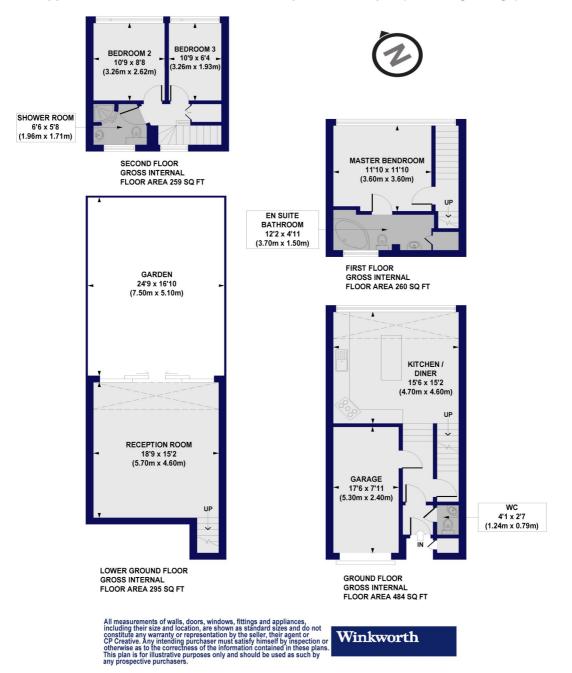

### **DESCRIPTION:**

We are pleased to offer this well-presented three bedroom terraced townhouse offering circa 1300 sq.ft of living space (including the integral garage), situated in a private cul-de-sac off Dollis Road. Ideally placed for local amenities, including Finchley Central underground station, recreational parkland and Outstanding Ofsted Rated schools, this lovely family home offers ample space over four floors and comprises spacious reception room with sliding doors to rear garden on the lower ground floor, an extended modern fitted open plan kitchen/living/dining room offering plenty natural light and a wc to the ground floor with a good sized bedroom with en suite to the first floor and two bedrooms and bathroom on the top floor. Further benefits include off street parking for two cars and an integral garage. An internal viewing is highly recommended!

## Links View, N3

Approx. Gross Internal Floor Area 1298 sq. ft / 120.59 sq. m (Including Garage) Approx. Gross Internal Floor Area 1150 sq. ft / 106.81 sq. m (Excluding Garage)