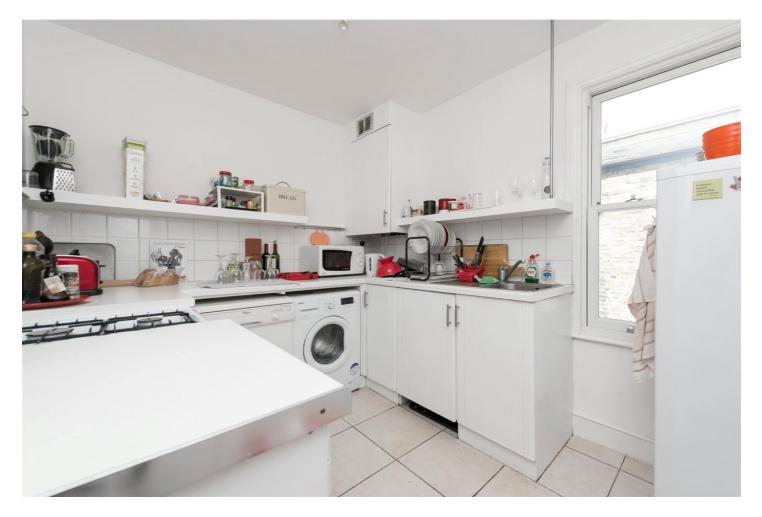

## **DESCRIPTION:**

This fantastic first floor apartment is in good condition throughout and is offered to the market with no upper chain. Accommodation comprises of two good sized double bedrooms, an eat in kitchen, bathroom and a large reception room to the front of the building. The property is larger than average measuring in at over 830 sq. ft.