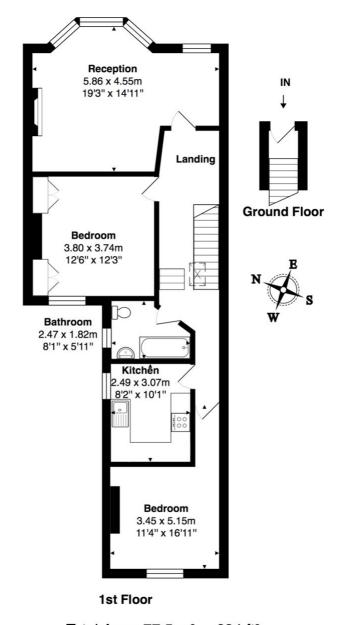

## **DESCRIPTION:**

This fantastic first floor apartment is in good condition throughout and is offered to the market with no upper chain. Accommodation comprises of two good sized double bedrooms, an eat in kitchen, bathroom and a large reception room to the front of the building. The property is larger than average measuring in at over 830 sq. ft.

Winkworth

Total Area: 77.5 m<sup>2</sup> ... 834 ft<sup>2</sup> All measurements are approximate and for display purposes only

This floorplan is for illustration purposes only and is not to scale. The position and size of doors, windows, appliances and other features are approximate.