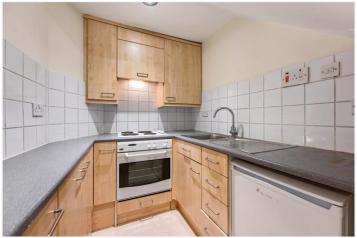

## **DESCRIPTION:**

A gorgeous and well-presented one double bedroom flat on the raised ground floor of this period building. The flat boasts an en-suite bathroom and separate second WC for guests, separate kitchen, lovely original stripped wood floors in the reception room, fantastic high ceilings with cornicing and a period fireplace which adds to the flats overall charm.