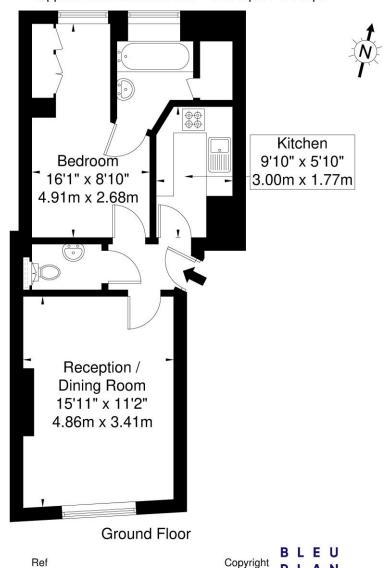

## **Dawson Place, W2 4TJ**

Approx Gross Internal Area = 43.8 sq m / 471 sq ft

The Floor plan is not to scale and measurements and areas shown are approximate and therefore should be used for illustrative purposes only. The plan has been prepared in accordance with the RICS code of Measuring Practice and whilst we have confidence in the information produced it must not be relied on. If there is any aspect of particular importance, you should carry out or commission your own inspection of the property.

Copyright @ BLEUPLAN

This floorplan is for illustration purposes only and is not to scale. The position and size of doors, windows, appliances and other features are approximate.

Utilities:
Gas – Mains
Electricity – Mains
Waste – Mains Sewerage