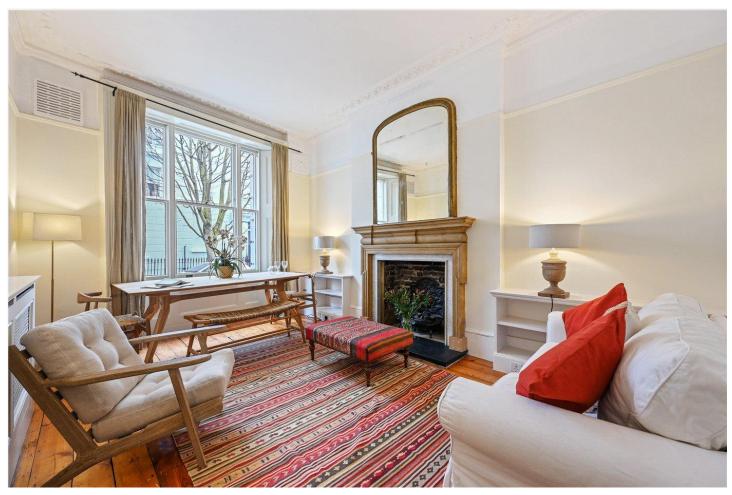

## **DESCRIPTION:**

A gorgeous and well-presented one double bedroom flat on the raised ground floor of this period building. The flat boasts an en-suite bathroom and separate second WC for guests, separate kitchen, lovely original stripped wood floors in the reception room, fantastic high ceilings with cornicing and a period fireplace which adds to the flats overall charm.