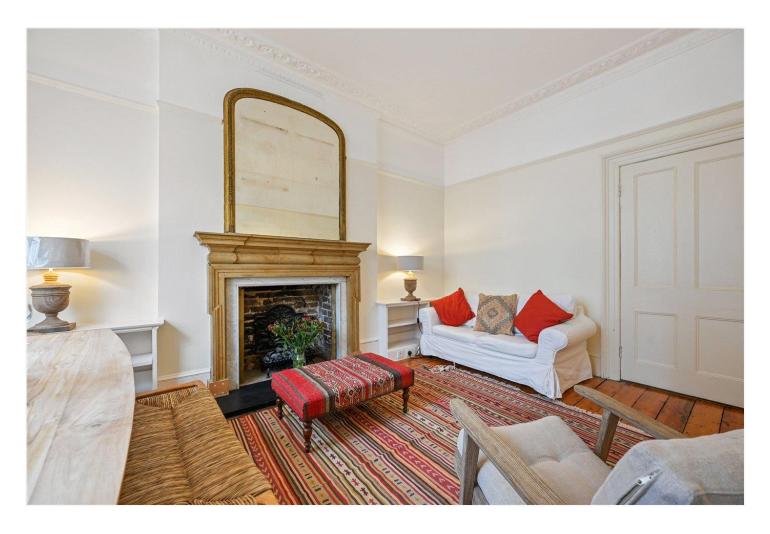

## **DESCRIPTION:**

A gorgeous and well-presented one double bedroom flat on the raised ground floor of this period building. The flat boasts an en-suite bathroom and separate second WC for guests, separate kitchen, lovely original stripped wood floors in the reception room, fantastic high ceilings with cornicing and a period fireplace which adds to the flats overall charm.