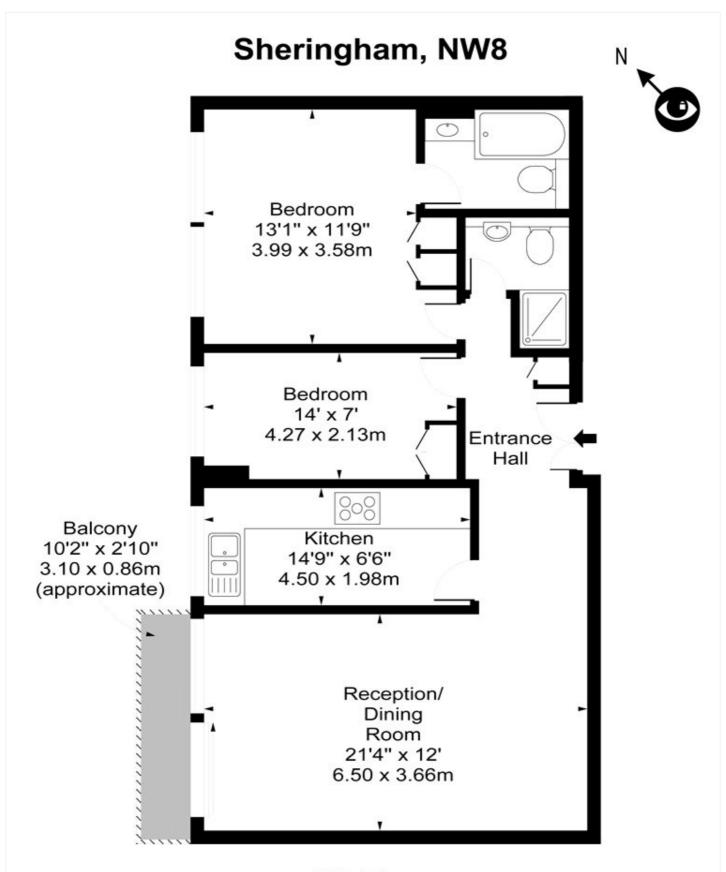

for every step...

Third Floor

Approx Gross Internal Area 829 Sq Ft - 77.01 Sq M

For Illustration Purposes Only - Not To Scale Floor Plan from www.BigPropertyMarketing.com

Tenure: Leasehold

**Term:** Expires - 01/01/2084