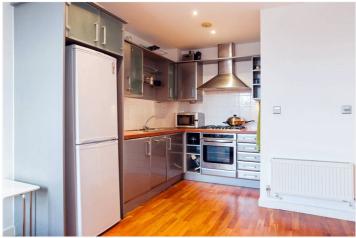

## **DESCRIPTION:**

A stylish and spacious City apartment, with high ceilings, large living room benefiting from hard wood floors and large warehouse style windows. The high quality fitted kitchen is open plan to the living room. A spacious central hallway leads to two large double bedrooms of excellent proportions, one with ensuite shower room. The property is located in a highly desirable location, flanked by Arnold Circus and Shoreditch High Street, as well as being only a few minutes walk from Hoxton Square. This is a quiet cobbled side street with the Albion Cafe on the corner. Furnished. Available now.