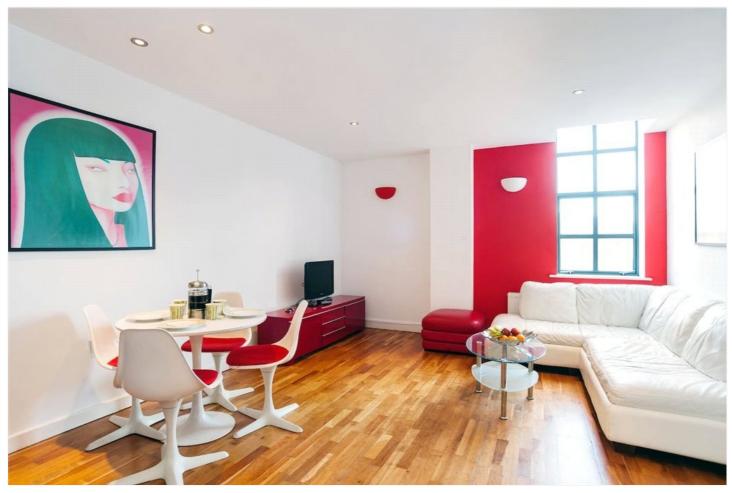

## **DESCRIPTION:**

A stylish and spacious City apartment, with high ceilings, large living room benefiting from hard wood floors and large warehouse style windows. The high quality fitted kitchen is open plan to the living room. A spacious central hallway leads to two large double bedrooms of excellent proportions, one with ensuite shower room. The property is located in a highly desirable location, flanked by Arnold Circus and Shoreditch High Street, as well as being only a few minutes walk from Hoxton Square. This is a quiet cobbled side street with the Albion Cafe on the corner. Furnished. Available now.