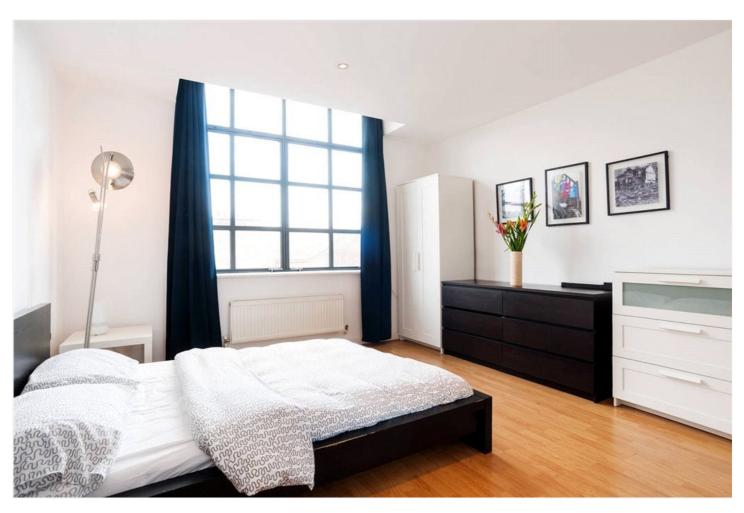

## **DESCRIPTION:**

A stylish and spacious City apartment, with high ceilings, large living room benefiting from hard wood floors and large warehouse style windows. The high quality fitted kitchen is open plan to the living room. A spacious central hallway leads to two large double bedrooms of excellent proportions, one with ensuite shower room. The property is located in a highly desirable location, flanked by Arnold Circus and Shoreditch High Street, as well as being only a few minutes walk from Hoxton Square. This is a quiet cobbled side street with the Albion Cafe on the corner. Furnished. Available now.

## **ACCOMMODATION**

Long Let, 2 Bedrooms, 1 Reception Room, 2 Bathrooms, Flat/Apartment, Upper Floor with Lift, New, Furnished

Shoreditch | 020 7749 7650 | shoreditch@winkworth.co.uk