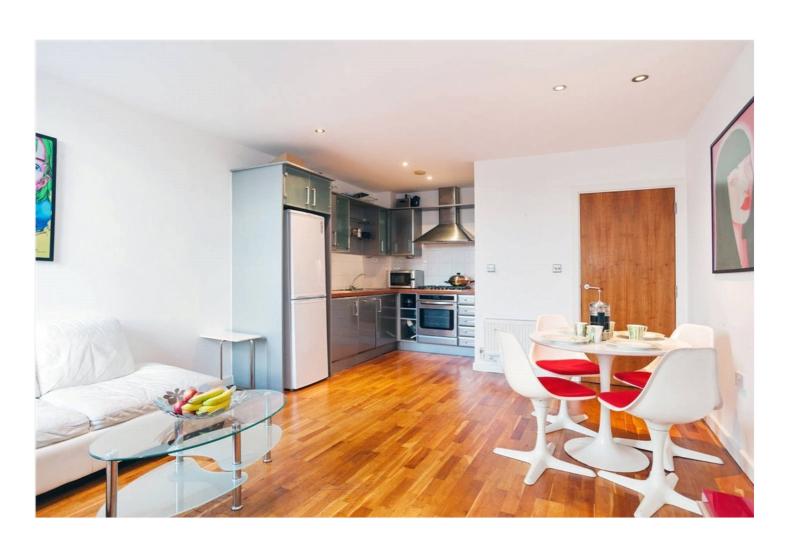

## **DESCRIPTION:**

A stylish and spacious City apartment, with high ceilings, large living room benefiting from hard wood floors and large warehouse style windows. The high quality fitted kitchen is open plan to the living room. A spacious central hallway leads to two large double bedrooms of excellent proportions, one with ensuite shower room. The property is located in a highly desirable location, flanked by Arnold Circus and Shoreditch High Street, as well as being only a few minutes walk from Hoxton Square. This is a quiet cobbled side street with the Albion Cafe on the corner. Furnished. Available now.

## **ACCOMMODATION**

Long Let, 2 Bedrooms, 1 Reception Room, 2 Bathrooms, Flat/Apartment, Upper Floor with Lift, New, Furnished

Shoreditch | 020 7749 7650 | shoreditch@winkworth.co.uk