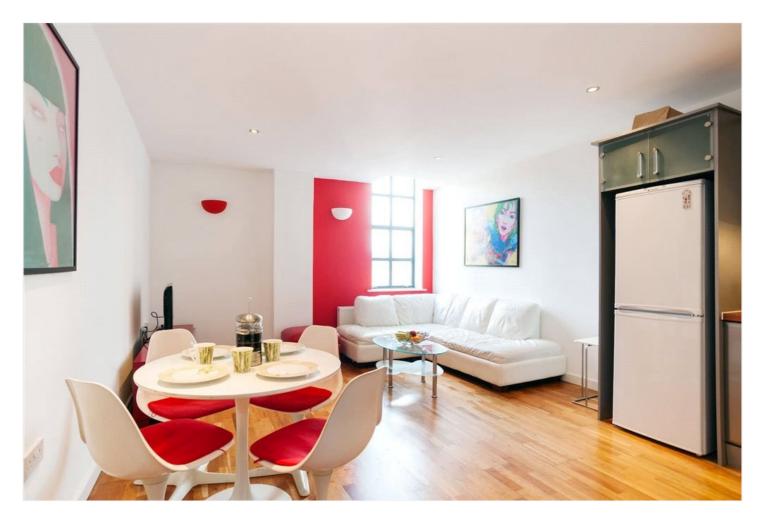

## **DESCRIPTION:**

A stylish and spacious City apartment, with high ceilings, large living room benefiting from hard wood floors and large warehouse style windows. The high quality fitted kitchen is open plan to the living room. A spacious central hallway leads to two large double bedrooms of excellent proportions, one with ensuite shower room. The property is located in a highly desirable location, flanked by Arnold Circus and Shoreditch High Street, as well as being only a few minutes walk from Hoxton Square. This is a quiet cobbled side street with the Albion Cafe on the corner. Furnished. Available now.