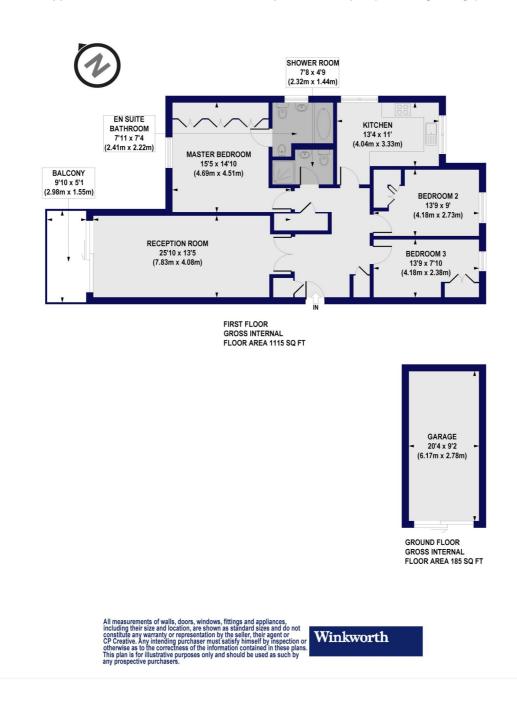

## Approx. Gross Internal Floor Area 1230 sq. ft / 120.76 sq. m (Including Garage) Approx. Gross Internal Floor Area 1115 sq. ft / 103.61 sq. m (Excluding Garage)