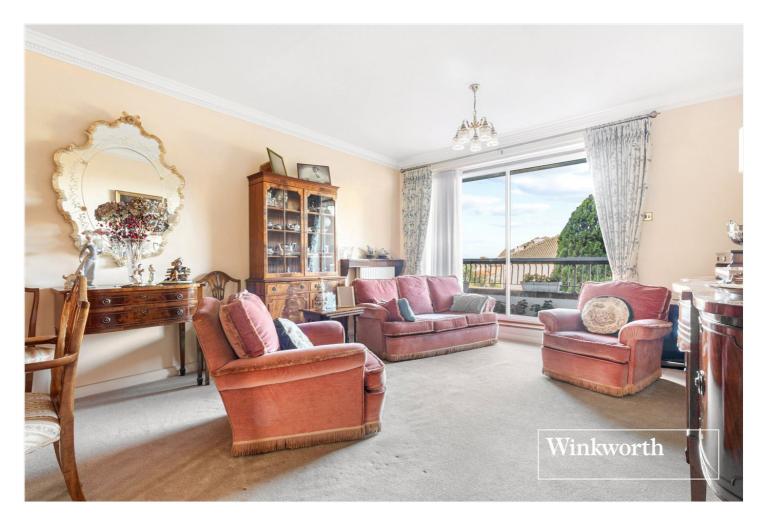

# **DESCRIPTION:**

Conveniently located on Hendon Lane within easy access of Finchley Central Underground Station, local bus routes, shops and Stephens House Gardens, is this well-presented first floor purpose built apartment offering in excess of 1100 sq.ft of living space. The property comprises of a spacious reception room with direct access to private balcony, an eat-in kitchen, three double bedrooms (with an en suite to the primary bedroom), bathroom and ample storage throughout. Further benefits include a lift in the block, garage, residents' parking and a share of the freehold. Offered on a chain free basis an internal viewing is highly recommended!

# AT A GLANCE

- Purpose built block
- First floor with lift in block
- 25ft Reception room
- Three bedrooms
- Two bathrooms
- Eat-in Kitchen
- Private Balcony
- Parking & Garage
- Share of freehold