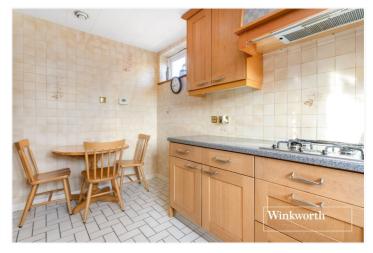

# **DESCRIPTION:**

Conveniently located on Hendon Lane within easy access of Finchley Central Underground Station, local bus routes, shops and Stephens House Gardens, is this well-presented first floor purpose built apartment offering in excess of 1100 sq.ft of living space. The property comprises of a spacious reception room with direct access to private balcony, an eat-in kitchen, three double bedrooms (with an en suite to the primary bedroom), bathroom and ample storage throughout. Further benefits include a lift in the block, garage, residents' parking and a share of the freehold. Offered on a chain free basis an internal viewing is highly recommended!

# AT A GLANCE

- Purpose built block
- First floor with lift in block
- 25ft Reception room
- Three bedrooms
- Two bathrooms
- Eat-in Kitchen
- Private Balcony
- Parking & Garage
- Share of freehold