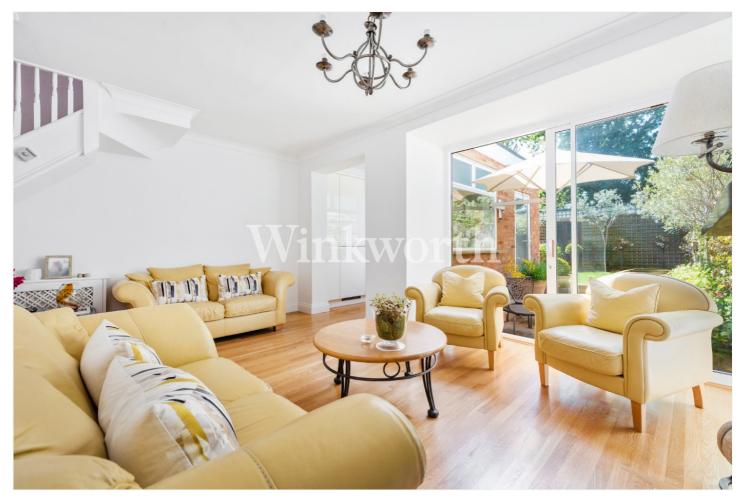

An opening in the living room leads to a fully integrated kitchen boasting a Quartz worktop and a breakfast area with dual aspect doors that invite the outside in. The kitchen also provides access to an inner lobby, WC, and convenient side access. On the first floor are three bedrooms and a stunning bathroom with contemporary fittings. With the exception of the bathroom, all rooms benefit from engineered wood flooring, adding warmth to the interior. Moving outside, you will find a low-maintenance rear garden with a generously sized patio and olive trees that evoke a Mediterranean ambiance. There is also access to a 20'10 wide garage with rear vehicular access, while the front of the property boasts a block-paved driveway.