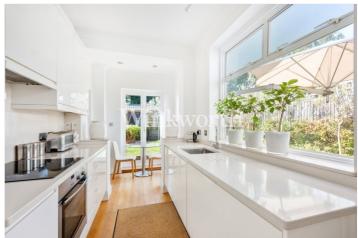

An opening in the living room leads to a fully integrated kitchen boasting a Quartz worktop and a breakfast area with dual aspect doors that invite the outside in. The kitchen also provides access to an inner lobby, WC, and convenient side access. On the first floor are three bedrooms and a stunning bathroom with contemporary fittings. With the exception of the bathroom, all rooms benefit from engineered wood flooring, adding warmth to the interior. Moving outside, you will find a low-maintenance rear garden with a generously sized patio and olive trees that evoke a Mediterranean ambiance. There is also access to a 20'10 wide garage with rear vehicular access, while the front of the property boasts a block-paved driveway.