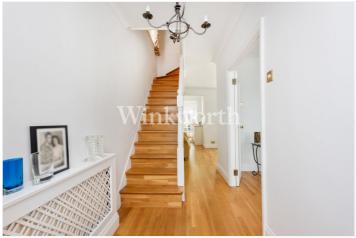

An opening in the living room leads to a fully integrated kitchen boasting a Quartz worktop and a breakfast area with dual aspect doors that invite the outside in. The kitchen also provides access to an inner lobby, WC, and convenient side access. On the first floor are three bedrooms and a stunning bathroom with contemporary fittings. With the exception of the bathroom, all rooms benefit from engineered wood flooring, adding warmth to the interior. Moving outside, you will find a low-maintenance rear garden with a generously sized patio and olive trees that evoke a Mediterranean ambiance. There is also access to a 20'10 wide garage with rear vehicular access, while the front of the property boasts a block-paved driveway.