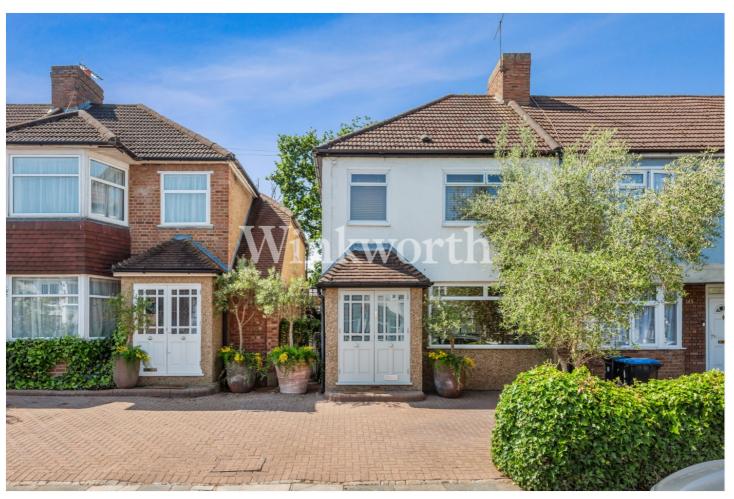

## **DESCRIPTION:**

A beautifully presented end-of-terrace house boasting a south-facing rear garden in a popular location, within easy reach of Winchmore Hill School and Firs Farm Primary School, as well as a number of open spaces and playing fields. Offered for sale with no onward chain, the property has been skilfully extended to provide just over 1,070 sq.ft of modern accommodation filled with natural light. The ground floor features an inviting front reception room accessed via double doors in the entrance hall. To the rear, an impressive 16'10 wide living room provides a less formal space to unwind and entertain. Both rooms enjoy gas fireplaces with sandstone mantels and surrounds.

An opening in the living room leads to a fully integrated kitchen boasting a Quartz worktop and a breakfast area with dual aspect doors that invite the outside in. The kitchen also provides access to an inner lobby, WC, and convenient side access. On the first floor are three bedrooms and a stunning bathroom with contemporary fittings. With the exception of the bathroom, all rooms benefit from engineered wood flooring, adding warmth to the interior. Moving outside, you will find a low-maintenance rear garden with a generously sized patio and olive trees that evoke a Mediterranean ambiance. There is also access to a 20'10 wide garage with rear vehicular access, while the front of the property boasts a block-paved driveway.