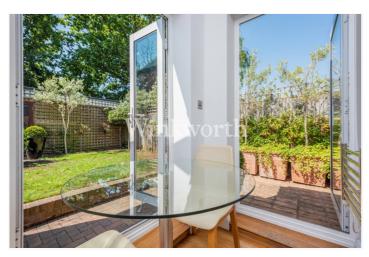

An opening in the living room leads to a fully integrated kitchen boasting a Quartz worktop and a breakfast area with dual aspect doors that invite the outside in. The kitchen also provides access to an inner lobby, WC, and convenient side access. On the first floor are three bedrooms and a stunning bathroom with contemporary fittings. With the exception of the bathroom, all rooms benefit from engineered wood flooring, adding warmth to the interior. Moving outside, you will find a low-maintenance rear garden with a generously sized patio and olive trees that evoke a Mediterranean ambiance. There is also access to a 20'10 wide garage with rear vehicular access, while the front of the property boasts a block-paved driveway.