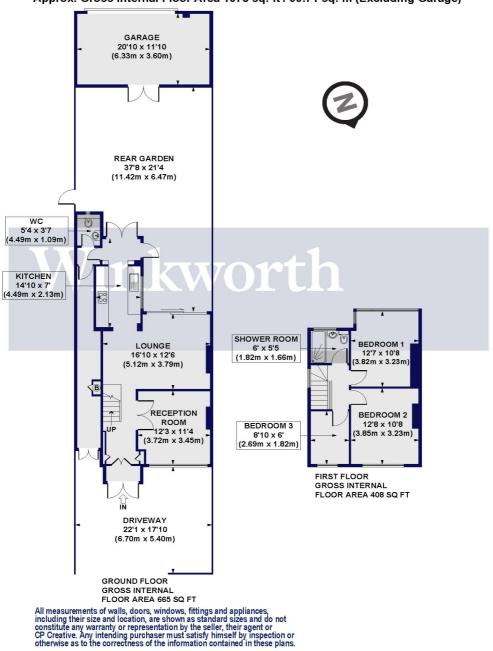

## New Park Avenue, N13

Approx. Gross Internal Floor Area 1319 sq. ft / 122.50 sq. m (Including Garage) Approx. Gross Internal Floor Area 1073 sq. ft / 99.71 sq. m (Excluding Garage)

This floorplan is for illustration purposes only and is not to scale. The position and size of doors, windows, appliances and other features are approximate.