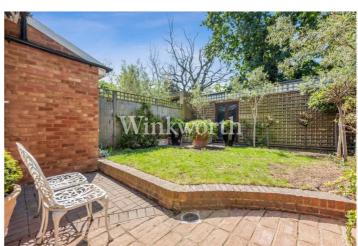

An opening in the living room leads to a fully integrated kitchen boasting a Quartz worktop and a breakfast area with dual aspect doors that invite the outside in. The kitchen also provides access to an inner lobby, WC, and convenient side access. On the first floor are three bedrooms and a stunning bathroom with contemporary fittings. With the exception of the bathroom, all rooms benefit from engineered wood flooring, adding warmth to the interior. Moving outside, you will find a low-maintenance rear garden with a generously sized patio and olive trees that evoke a Mediterranean ambiance. There is also access to a 20'10 wide garage with rear vehicular access, while the front of the property boasts a block-paved driveway.