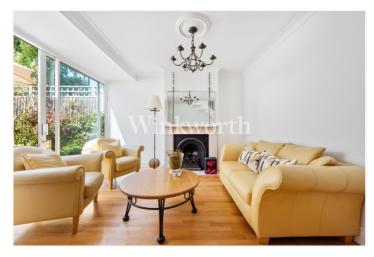

## **DESCRIPTION:**

A beautifully presented end-of-terrace house boasting a south-facing rear garden in a popular location, within easy reach of Winchmore Hill School and Firs Farm Primary School, as well as a number of open spaces and playing fields. Offered for sale with no onward chain, the property has been skilfully extended to provide just over 1,070 sq.ft of modern accommodation filled with natural light. The ground floor features an inviting front reception room accessed via double doors in the entrance hall. To the rear, an impressive 16'10 wide living room provides a less formal space to unwind and entertain. Both rooms enjoy gas fireplaces with sandstone mantels and surrounds.