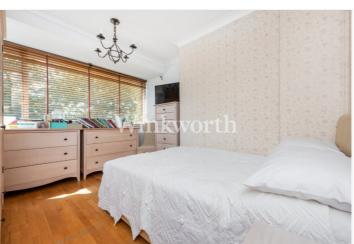

An opening in the living room leads to a fully integrated kitchen boasting a Quartz worktop and a breakfast area with dual aspect doors that invite the outside in. The kitchen also provides access to an inner lobby, WC, and convenient side access. On the first floor are three bedrooms and a stunning bathroom with contemporary fittings. With the exception of the bathroom, all rooms benefit from engineered wood flooring, adding warmth to the interior. Moving outside, you will find a low-maintenance rear garden with a generously sized patio and olive trees that evoke a Mediterranean ambiance. There is also access to a 20'10 wide garage with rear vehicular access, while the front of the property boasts a block-paved driveway.