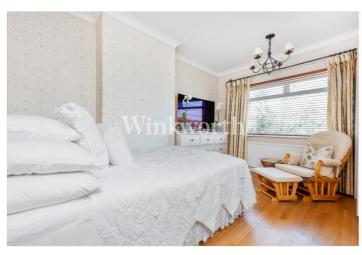

An opening in the living room leads to a fully integrated kitchen boasting a Quartz worktop and a breakfast area with dual aspect doors that invite the outside in. The kitchen also provides access to an inner lobby, WC, and convenient side access. On the first floor are three bedrooms and a stunning bathroom with contemporary fittings. With the exception of the bathroom, all rooms benefit from engineered wood flooring, adding warmth to the interior. Moving outside, you will find a low-maintenance rear garden with a generously sized patio and olive trees that evoke a Mediterranean ambiance. There is also access to a 20'10 wide garage with rear vehicular access, while the front of the property boasts a block-paved driveway.