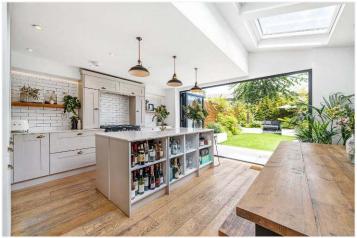

## **DESCRIPTION:**

A truly stunning and beautifully finished Victorian townhouse, situated in a popular location in SE22, close to Peckham Rye Park. This stunning family home is offered to the market in wonderful condition. The raised ground floor boasts a separate reception room, complete with original wood flooring, plantation shutters, original fireplaces, and high ceilings. A large home office, complete with wood flooring, bespoke joinery, and a spacious family bathroom with rolled top bath and underfloor heating. The first floor comprises three double bedrooms, comprising an idyllic kids' bedroom, a master bedroom with an original fireplace, sash windows, built-in wardrobes, and a large double to the rear. The loft has been converted to allow a spacious double bedroom and bathroom. The heart of the home is on the lower ground floor, incorporating an impressive reception area with engineered wood flooring, a separate utility room, a separate WC, and an immaculate open-plan kitchen diner, with Bi-fold doors leading out to a spacious high-spec landscaped garden complete with automatic irrigation system. The location offers fantastic access to local amenities on Forest Hill Road as well as Lordship Lane. Both incorporating many popular local independent shops, bars, pubs, and School catchments are in abundance with Heber, Goodrich, and Harris for primary as well as Charter East for secondary. Large open green parks can be found within a 10-minute walk to either Dulwich Park or Peckham Rye Park. Transport links are provided via either Honor Oak for the east London line, Peckham Rye for the overground, or direct links to London Bridge from East Dulwich station.

## **AT A GLANCE**

- Five Bedrooms
- Victorian Terraced House
- Three Reception Rooms
- Open-Plan Kitchen-Diner
- Modern Bathroom & Ensuite
- Utility Room
- Cloakroom
- Recently Renovated Front & Back Gardens
- Great School Catchment