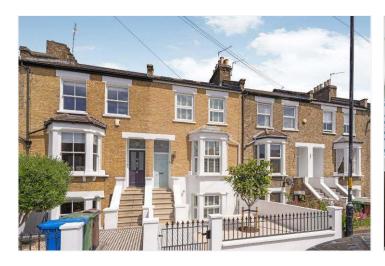

## A TRULY STUNNING AND BEAUTIFULLY FINISHED VICTORIAN TOWNHOUSE, SITUATED IN A POPULAR LOCATION IN SE22.

Dulwich | 020 8299 2722 | dulwich@winkworth.co.uk

Winkworth

## **DESCRIPTION:**

A truly stunning and beautifully finished Victorian townhouse, situated in a popular location in SE22, close to Peckham Rye Park. This stunning family home is offered to the market in wonderful condition. The raised ground floor boasts a separate reception room, complete with original wood flooring, plantation shutters, original fireplaces, and high ceilings. A large home office, complete with wood flooring, bespoke joinery, and a spacious family bathroom with rolled top bath and underfloor heating. The first floor comprises three double bedrooms, comprising an idyllic kids' bedroom, a master bedroom with an original fireplace, sash windows, built-in wardrobes, and a large double to the rear. The loft has been converted to allow a spacious double bedroom and bathroom. The heart of the home is on the lower ground floor, incorporating an impressive reception area with engineered wood flooring, a separate utility room, a separate WC, and an immaculate open-plan kitchen diner, with Bi-fold doors leading out to a spacious high-spec landscaped garden complete with automatic irrigation system. The location offers fantastic access to local amenities on Forest Hill Road as well as Lordship Lane. Both incorporating many popular local independent shops, bars, pubs, and School catchments are in abundance with Heber, Goodrich, and Harris for primary as well as Charter East for secondary. Large open green parks can be found within a 10-minute walk to either Dulwich Park or Peckham Rye Park. Transport links are provided via either Honor Oak for the east London line, Peckham Rye for the overground, or direct links to London Bridge from East Dulwich station.