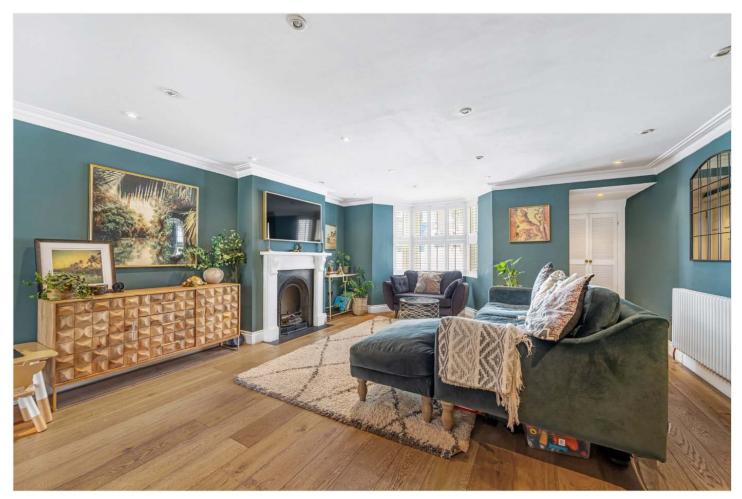

## **DESCRIPTION:**

A truly stunning and beautifully finished Victorian townhouse, situated in a popular location in SE22, close to Peckham Rye Park. This stunning family home is offered to the market in wonderful condition. The raised ground floor boasts a separate reception room, complete with original wood flooring, plantation shutters, original fireplaces, and high ceilings. A large home office, complete with wood flooring, bespoke joinery, and a spacious family bathroom with rolled top bath and underfloor heating. The first floor comprises three double bedrooms, comprising an idyllic kids' bedroom, a master bedroom with an original fireplace, sash windows, built-in wardrobes, and a large double to the rear. The loft has been converted to allow a spacious double bedroom and bathroom. The heart of the home is on the lower ground floor, incorporating an impressive reception area with engineered wood flooring, a separate utility room, a separate WC, and an immaculate open-plan kitchen diner, with Bi-fold doors leading out to a spacious high-spec landscaped garden complete with automatic irrigation system. The location offers fantastic access to local amenities on Forest Hill Road as well as Lordship Lane. Both incorporating many popular local independent shops, bars, pubs, and School catchments are in abundance with Heber, Goodrich, and Harris for primary as well as Charter East for secondary. Large open green parks can be found within a 10-minute walk to either Dulwich Park or Peckham Rye Park. Transport links are provided via either Honor Oak for the east London line, Peckham Rye for the overground, or direct links to London Bridge from East Dulwich station.

## **AT A GLANCE**

- Five Bedrooms
- Victorian Terraced House
- Three Reception Rooms
- Open-Plan Kitchen-Diner
- Modern Bathroom & Ensuite
- Utility Room
- Cloakroom
- Recently Renovated Front & Back Gardens
- Great School Catchment