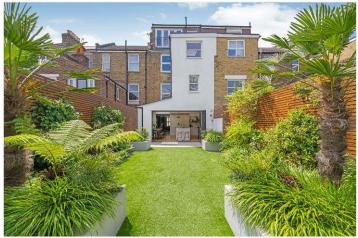

## **DESCRIPTION:**

A truly stunning and beautifully finished Victorian townhouse, situated in a popular location in SE22, close to Peckham Rye Park. This stunning family home is offered to the market in wonderful condition. The raised ground floor boasts a separate reception room, complete with original wood flooring, plantation shutters, original fireplaces, and high ceilings. A large home office, complete with wood flooring, bespoke joinery, and a spacious family bathroom with rolled top bath and underfloor heating. The first floor comprises three double bedrooms, comprising an idyllic kids' bedroom, a master bedroom with an original fireplace, sash windows, built-in wardrobes, and a large double to the rear. The loft has been converted to allow a spacious double bedroom and bathroom. The heart of the home is on the lower ground floor, incorporating an impressive reception area with engineered wood flooring, a separate utility room, a separate WC, and an immaculate open-plan kitchen diner, with Bi-fold doors leading out to a spacious high-spec landscaped garden complete with automatic irrigation system. The location offers fantastic access to local amenities on Forest Hill Road as well as Lordship Lane. Both incorporating many popular local independent shops, bars, pubs, and School catchments are in abundance with Heber, Goodrich, and Harris for primary as well as Charter East for secondary. Large open green parks can be found within a 10-minute walk to either Dulwich Park or Peckham Rye Park. Transport links are provided via either Honor Oak for the east London line, Peckham Rye for the overground, or direct links to London Bridge from East Dulwich station.

## **AT A GLANCE**

- Five Bedrooms
- Victorian Terraced House
- Three Reception Rooms
- Open-Plan Kitchen-Diner
- Modern Bathroom & Ensuite
- Utility Room
- Cloakroom
- Recently Renovated Front & Back Gardens
- Great School Catchment