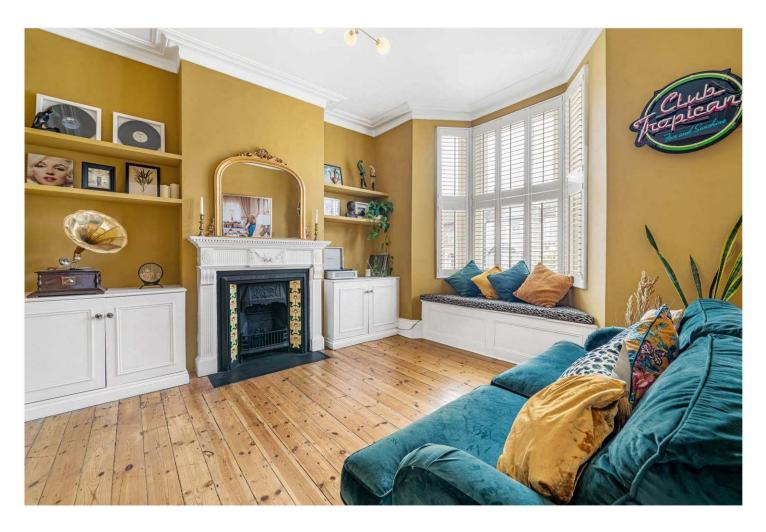

## **DESCRIPTION:**

A truly stunning and beautifully finished Victorian townhouse, situated in a popular location in SE22, close to Peckham Rye Park. This stunning family home is offered to the market in wonderful condition. The raised ground floor boasts a separate reception room, complete with original wood flooring, plantation shutters, original fireplaces, and high ceilings. A large home office, complete with wood flooring, bespoke joinery, and a spacious family bathroom with rolled top bath and underfloor heating. The first floor comprises three double bedrooms, comprising an idyllic kids' bedroom, a master bedroom with an original fireplace, sash windows, built-in wardrobes, and a large double to the rear. The loft has been converted to allow a spacious double bedroom and bathroom. The heart of the home is on the lower ground floor, incorporating an impressive reception area with engineered wood flooring, a separate utility room, a separate WC, and an immaculate open-plan kitchen diner, with Bi-fold doors leading out to a spacious high-spec landscaped garden complete with automatic irrigation system. The location offers fantastic access to local amenities on Forest Hill Road as well as Lordship Lane. Both incorporating many popular local independent shops, bars, pubs, and School catchments are in abundance with Heber, Goodrich, and Harris for primary as well as Charter East for secondary. Large open green parks can be found within a 10-minute walk to either Dulwich Park or Peckham Rye Park. Transport links are provided via either Honor Oak for the east London line, Peckham Rye for the overground, or direct links to London Bridge from East Dulwich station.

## **AT A GLANCE**

- Five Bedrooms
- Victorian Terraced House
- Three Reception Rooms
- Open-Plan Kitchen-Diner
- Modern Bathroom & Ensuite
- Utility Room
- Cloakroom
- Recently Renovated Front & Back Gardens
- Great School Catchment