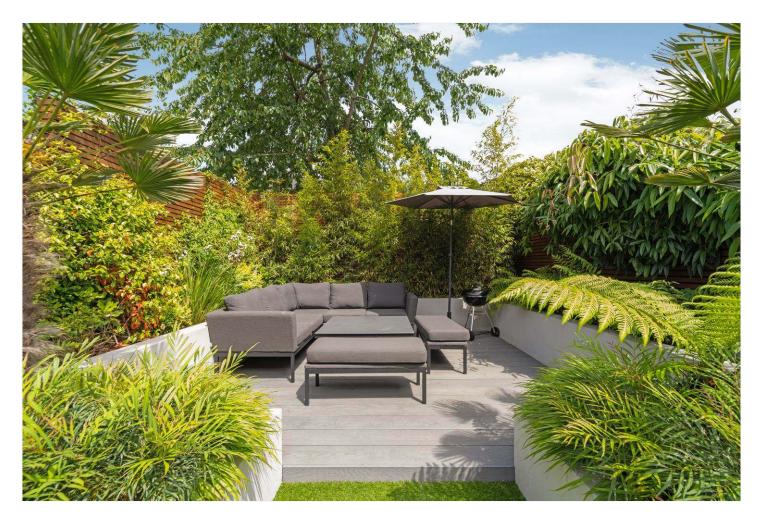

## **DESCRIPTION:**

A truly stunning and beautifully finished Victorian townhouse, situated in a popular location in SE22, close to Peckham Rye Park. This stunning family home is offered to the market in wonderful condition. The raised ground floor boasts a separate reception room, complete with original wood flooring, plantation shutters, original fireplaces, and high ceilings. A large home office, complete with wood flooring, bespoke joinery, and a spacious family bathroom with rolled top bath and underfloor heating. The first floor comprises three double bedrooms, comprising an idyllic kids' bedroom, a master bedroom with an original fireplace, sash windows, built-in wardrobes, and a large double to the rear. The loft has been converted to allow a spacious double bedroom and bathroom. The heart of the home is on the lower ground floor, incorporating an impressive reception area with engineered wood flooring, a separate utility room, a separate WC, and an immaculate open-plan kitchen diner, with Bi-fold doors leading out to a spacious high-spec landscaped garden complete with automatic irrigation system. The location offers fantastic access to local amenities on Forest Hill Road as well as Lordship Lane. Both incorporating many popular local independent shops, bars, pubs, and School catchments are in abundance with Heber, Goodrich, and Harris for primary as well as Charter East for secondary. Large open green parks can be found within a 10-minute walk to either Dulwich Park or Peckham Rye Park. Transport links are provided via either Honor Oak for the east London line, Peckham Rye for the overground, or direct links to London Bridge from East Dulwich station.

## **AT A GLANCE**

- Five Bedrooms
- Victorian Terraced House
- Three Reception Rooms
- Open-Plan Kitchen-Diner
- Modern Bathroom & Ensuite
- Utility Room
- Cloakroom
- Recently Renovated Front & Back Gardens
- Great School Catchment