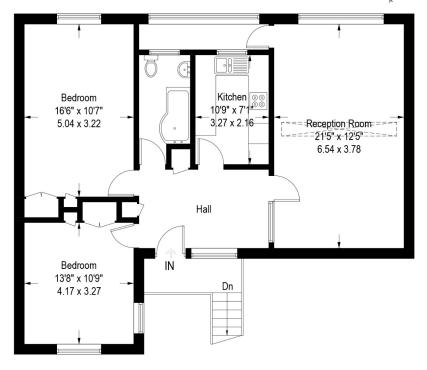

## **BROADLANDS AVENUE, SW16**

Exclusively available through Winkworth, we are delighted to present for sale this first floor maisonette (956 sq. ft.) located moments away from Streatham Hill station.

The property's layout offers a generously proportioned entrance lobby replete with ample storage cupboards, alongside two double bedrooms, both equipped with built-in cupboards. A bathroom equipped with a wash hand basin and WC is adjacent to the principal bedroom.

At the heart of the living space lies the spacious 21ft. reception room giving you access to an enclosed balcony. Off the reception area, is the galley kitchen, equipped with the usual appliances. Noteworthy features of this property include the original parquet flooring and the convenience of off-street parking and a private front garden, perfect for summer entertaining.

## **Broadlands Avenue, London, SW16**

Approximate Gross Internal Area = 956 sq ft / 88.8 sq m (Including Garage)

**First Floor** 

**Ground Floor** 

Illustration for identification purposes only, measurements are approximate, not to scale. (ID999085)