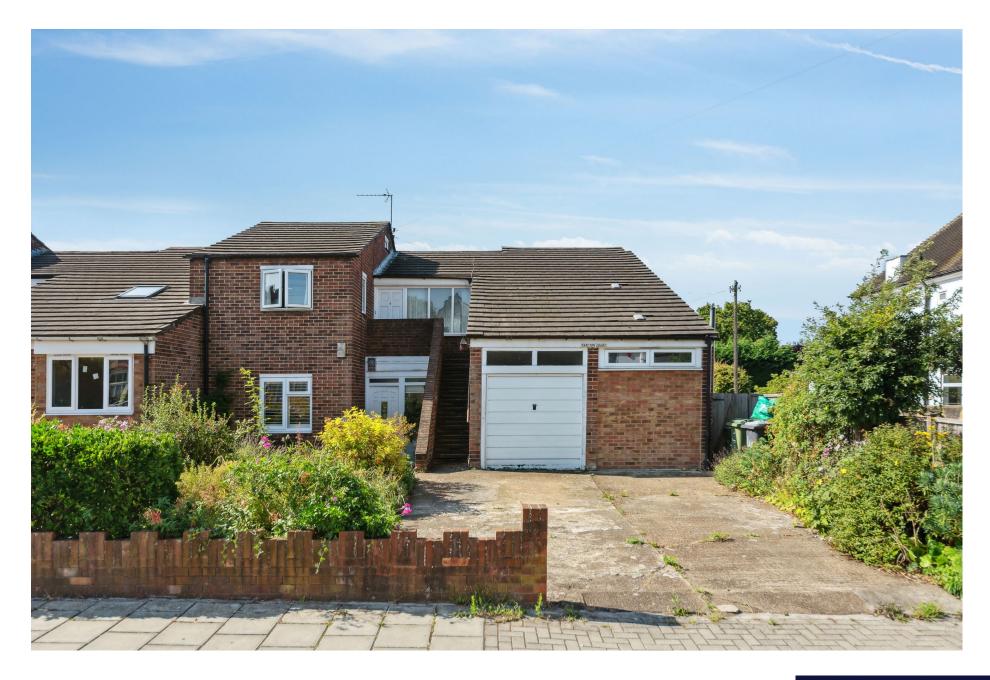

TARLTON COURT, BROADLANDS AVENUE, SW16 £425,000 LEASEHOLD

## **BROADLANDS AVENUE, SW16**

Exclusively available through Winkworth, we are delighted to present for sale this first floor maisonette (956 sq. ft.) located moments away from Streatham Hill station.

The property's layout offers a generously proportioned entrance lobby replete with ample storage cupboards, alongside two double bedrooms, both equipped with built-in cupboards. A bathroom equipped with a wash hand basin and WC is adjacent to the principal bedroom.

At the heart of the living space lies the spacious 21ft. reception room giving you access to an enclosed balcony. Off the reception area, is the galley kitchen, equipped with the usual appliances. Noteworthy features of this property include the original parquet flooring and the convenience of off-street parking and a private front garden, perfect for summer entertaining.

Tarlton Court finds itself in close proximity to a wealth of lively local establishments - from charming independent cafes to vibrant shops, restaurants, gyms, and a cinema. Nature enthusiasts will delight in the presence of Tooting Bec Common and Streatham Common in the vicinity. The property is also ideally located for easy access to Streatham Hill station (London Victoria in 17 minutes) and also within easy reach of Balham, Clapham & Brixton by bus.