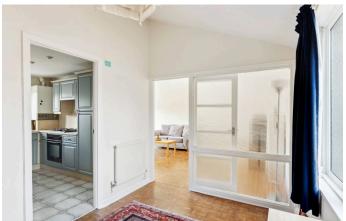

At the heart of the living space lies the spacious 21ft. reception room giving you access to an enclosed balcony. Off the reception area, is the galley kitchen, equipped with the usual appliances. Noteworthy features of this property include the original parquet flooring and the convenience of off-street parking and a private front garden, perfect for summer entertaining.