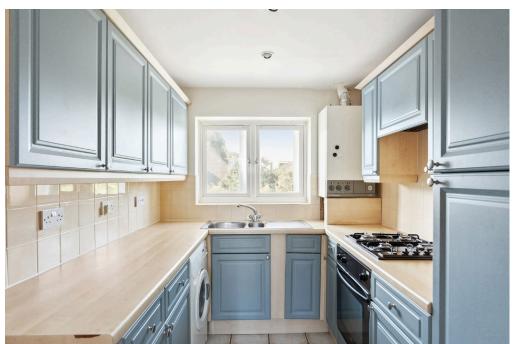

At the heart of the living space lies the spacious 21ft. reception room giving you access to an enclosed balcony. Off the reception area, is the galley kitchen, equipped with the usual appliances. Noteworthy features of this property include the original parquet flooring and the convenience of off-street parking and a private front garden, perfect for summer entertaining.