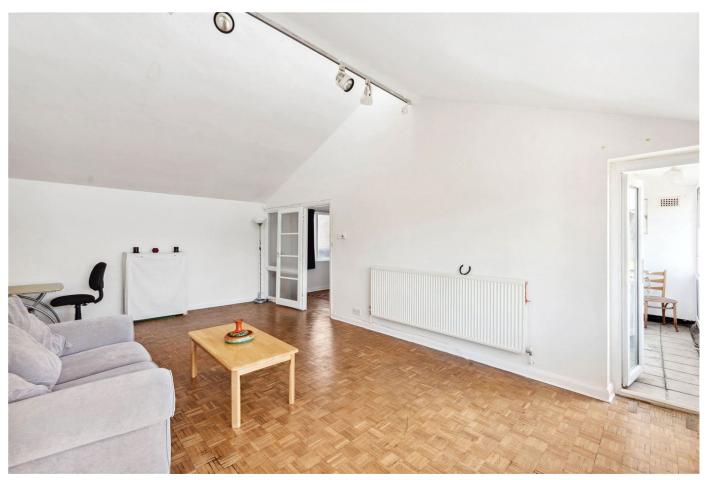

At the heart of the living space lies the spacious 21ft. reception room giving you access to an enclosed balcony. Off the reception area, is the galley kitchen, equipped with the usual appliances. Noteworthy features of this property include the original parquet flooring and the convenience of off-street parking and a private front garden, perfect for summer entertaining.