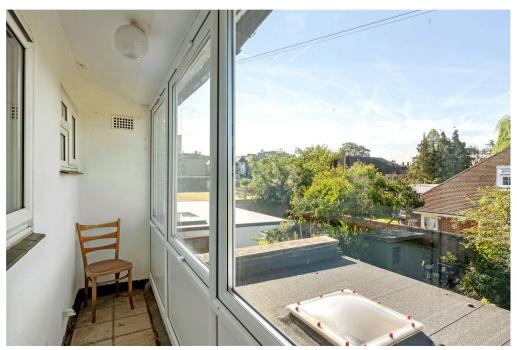

At the heart of the living space lies the spacious 21ft. reception room giving you access to an enclosed balcony. Off the reception area, is the galley kitchen, equipped with the usual appliances. Noteworthy features of this property include the original parquet flooring and the convenience of off-street parking and a private front garden, perfect for summer entertaining.