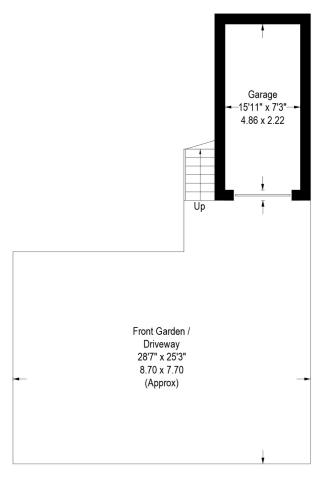

At the heart of the living space lies the spacious 21ft. reception room giving you access to an enclosed balcony. Off the reception area, is the galley kitchen, equipped with the usual appliances. Noteworthy features of this property include the original parquet flooring and the convenience of off-street parking and a private front garden, perfect for summer entertaining.

## **Broadlands Avenue, London, SW16**

Approximate Gross Internal Area = 956 sq ft / 88.8 sq m (Including Garage)

**First Floor** 

**Ground Floor** 

Illustration for identification purposes only, measurements are approximate, not to scale. (ID999085)