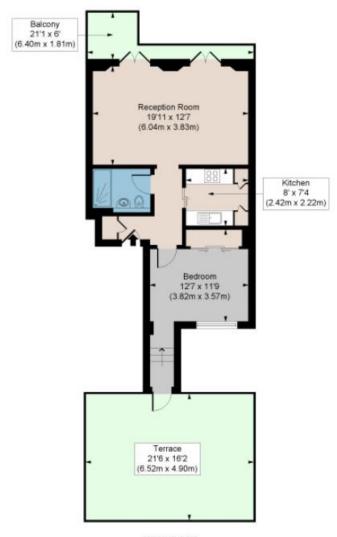

## HARCOURT TERRACE SW10

APPROX. GROSS INTERNAL AREA \* 587 Ft <sup>2</sup> - 54.54 M <sup>2</sup>

Illustration For Identification Only, Not to Scale
All Calculations include Any/All Areas Under 1.5m Head Height.

FIRST FLOOR

Floorplan is for illustrative purposes only and is not to scale.

Every attempt has been made to ensure the accuracy of the floorplan shown, however all measurements, fittings and data shown are an approximate interpretation for illustrative purposes only.