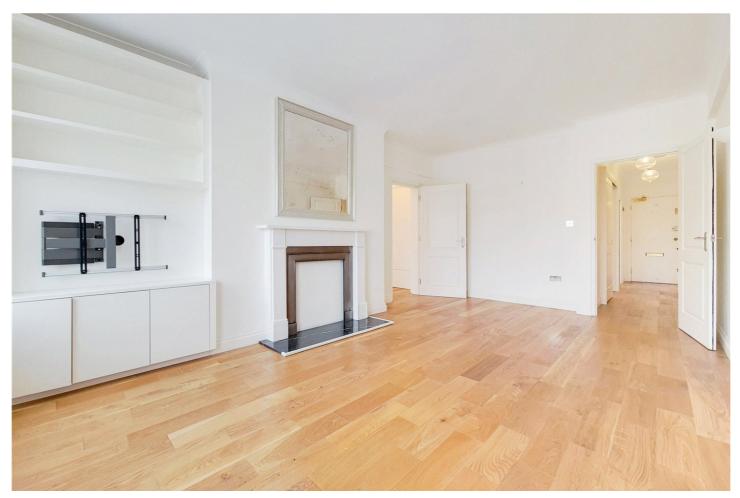

## **DESCRIPTION:**

An unfurnished lateral apartment with wooden floors and great standards throughout. Consisting of two bedrooms (one of which is a single), two bathrooms, a living room and a separate kitchen.

The flat is situated on the fourth floor (with lift) of this exclusive portered, purpose-built building, moments from South Kensington tube station.

Gas heating and hot water are included in the rent.

- Two bedrooms
- Two Bathrooms
- Fourth floor with Lift
- Portered Building