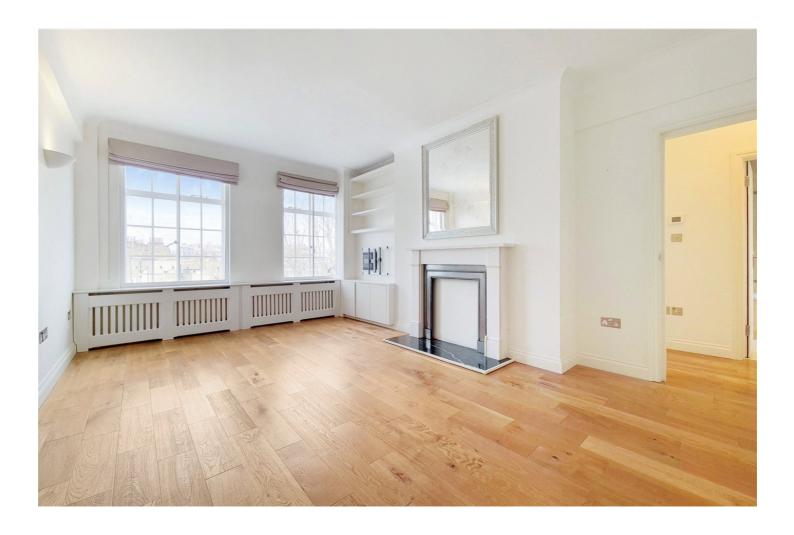

FLAT 45, ST GEORGES COURT, BROMPTON ROAD, LONDON, SW3 £775 PER WEEK UNFURNISHED

An unfurnished and particularly bright lateral apartment with wooden floors.

Knightsbridge & Chelsea | 0207 589 6616 | knightsbridge@winkworth.co.uk

## **DESCRIPTION:**

An unfurnished lateral apartment with wooden floors and great standards throughout. Consisting of two bedrooms (one of which is a single), two bathrooms, a living room and a separate kitchen.