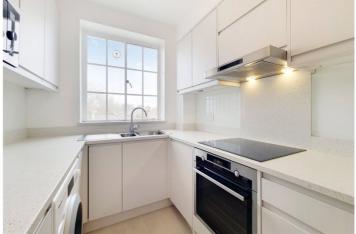

## **DESCRIPTION:**

An unfurnished lateral apartment with wooden floors and great standards throughout. Consisting of two bedrooms (one of which is a single), two bathrooms, a living room and a separate kitchen.