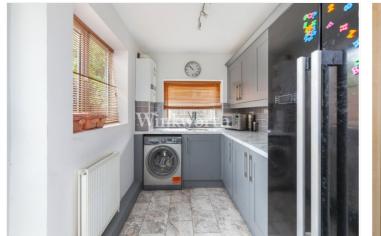

Offered for sale with no onward chain, the property boasts just under 840 Sq.ft of well-proportioned living accommodation. The ground floor features an impressive 24'1 long living room/dining room, great for relaxing and entertaining. At the rear of the house is a modern kitchen with a range of integrated appliances and a useful utility area at one end. The first floor provides two double bedrooms and a spacious family bathroom. This is also the potential to create a third bedroom in the loft (subject to any planning consent). Outside, the property enjoys a 35'11 long north-west aspect rear garden and a front garden.

#### SUMMARY:

- Terraced Period House
- Situated in the Popular 'Huxley' Estate
- Easy Reach of Silver Street BR Station (to Liverpool Street)
- Light and Airy Living Accommodation
- 24'1 Long Reception Room
- Modern Integrated Kitchen and a Utility Room
- First Floor Bathroom
- Two Double Bedrooms
- Double Glazing and Gas Central Heating
- No Onward Chain
- Council Tax: London Borough of Enfield Band C