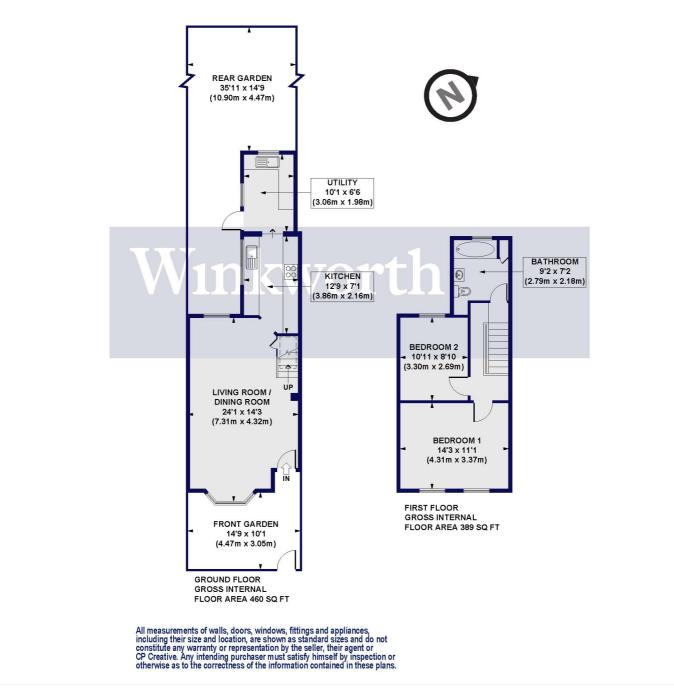

Offered for sale with no onward chain, the property boasts just under 840 Sq.ft of well-proportioned living accommodation. The ground floor features an impressive 24'1 long living room/dining room, great for relaxing and entertaining. At the rear of the house is a modern kitchen with a range of integrated appliances and a useful utility area at one end. The first floor provides two double bedrooms and a spacious family bathroom. This is also the potential to create a third bedroom in the loft (subject to any planning consent). Outside, the property enjoys a 35'11 long north-west aspect rear garden and a front garden.

#### Sheldon Road, N18 Approx. Gross Internal Floor Area 849 sq. ft / 78.88 sq. m

This floorplan is for illustration purposes only and is not to scale. The position and size of doors, windows, appliances and other features are approximate.