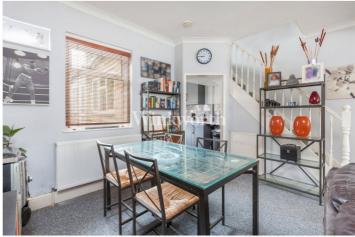

Offered for sale with no onward chain, the property boasts just under 840 Sq.ft of well-proportioned living accommodation. The ground floor features an impressive 24'1 long living room/dining room, great for relaxing and entertaining. At the rear of the house is a modern kitchen with a range of integrated appliances and a useful utility area at one end. The first floor provides two double bedrooms and a spacious family bathroom. This is also the potential to create a third bedroom in the loft (subject to any planning consent). Outside, the property enjoys a 35'11 long north-west aspect rear garden and a front garden.

#### SUMMARY:

- Terraced Period House
- Situated in the Popular 'Huxley' Estate
- Easy Reach of Silver Street BR Station (to Liverpool Street)
- Light and Airy Living Accommodation
- 24'1 Long Reception Room
- Modern Integrated Kitchen and a Utility Room
- First Floor Bathroom
- Two Double Bedrooms
- Double Glazing and Gas Central Heating
- No Onward Chain
- Council Tax: London Borough of Enfield Band C