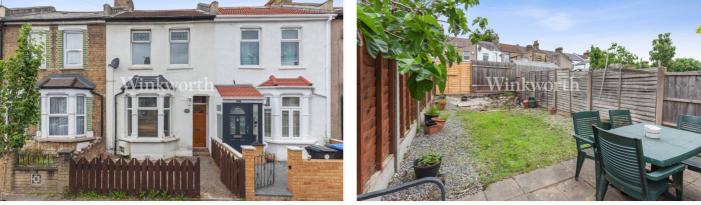

## **DESCRIPTION:**

A spacious and well-presented two-bedroom terraced house situated in the popular 'Huxley' estate, within easy reach of Silver Street BR station (just over 1/2 an hour to Liverpool Street station), as well as the A406 and A10.

Offered for sale with no onward chain, the property boasts just under 840 Sq.ft of well-proportioned living accommodation. The ground floor features an impressive 24'1 long living room/dining room, great for relaxing and entertaining. At the rear of the house is a modern kitchen with a range of integrated appliances and a useful utility area at one end. The first floor provides two double bedrooms and a spacious family bathroom. This is also the potential to create a third bedroom in the loft (subject to any planning consent). Outside, the property enjoys a 35'11 long north-west aspect rear garden and a front garden.

Note: The property is currently undergoing a treatment program for Japanese knotweed in the rear garden with estimated completion in June 2027. After the treatment is completed, a 10-year insurance-backed warranty will be issued, which we understand is transferrable to the prospective purchaser of the property.