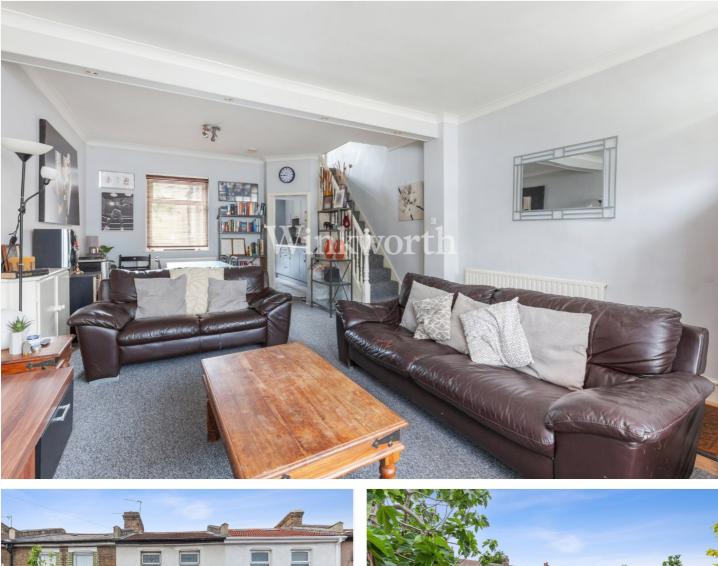

## **DESCRIPTION:**

A spacious and well-presented two-bedroom terraced house situated in the popular 'Huxley' estate, within easy reach of Silver Street BR station (just over 1/2 an hour to Liverpool Street station), as well as the A406 and A10.

Offered for sale with no onward chain, the property boasts just under 840 Sq.ft of well-proportioned living accommodation. The ground floor features an impressive 24'1 long living room/dining room, great for relaxing and entertaining. At the rear of the house is a modern kitchen with a range of integrated appliances and a useful utility area at one end. The first floor provides two double bedrooms and a spacious family bathroom. This is also the potential to create a third bedroom in the loft (subject to any planning consent). Outside, the property enjoys a 35'11 long north-west aspect rear garden and a front garden.

#### SUMMARY:

- Terraced Period House
- Situated in the Popular 'Huxley' Estate
- Easy Reach of Silver Street BR Station (to Liverpool Street)
- Light and Airy Living Accommodation
- 24'1 Long Reception Room
- Modern Integrated Kitchen and a Utility Room
- First Floor Bathroom
- Two Double Bedrooms
- Double Glazing and Gas Central Heating
- No Onward Chain
- Council Tax: London Borough of Enfield Band C