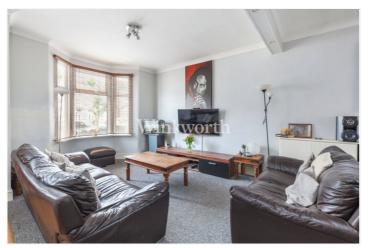

Offered for sale with no onward chain, the property boasts just under 840 Sq.ft of well-proportioned living accommodation. The ground floor features an impressive 24'1 long living room/dining room, great for relaxing and entertaining. At the rear of the house is a modern kitchen with a range of integrated appliances and a useful utility area at one end. The first floor provides two double bedrooms and a spacious family bathroom. This is also the potential to create a third bedroom in the loft (subject to any planning consent). Outside, the property enjoys a 35'11 long north-west aspect rear garden and a front garden.

#### SUMMARY:

- Terraced Period House
- Situated in the Popular 'Huxley' Estate
- Easy Reach of Silver Street BR Station (to Liverpool Street)
- Light and Airy Living Accommodation
- 24'1 Long Reception Room
- Modern Integrated Kitchen and a Utility Room
- First Floor Bathroom
- Two Double Bedrooms
- Double Glazing and Gas Central Heating
- No Onward Chain
- Council Tax: London Borough of Enfield Band C