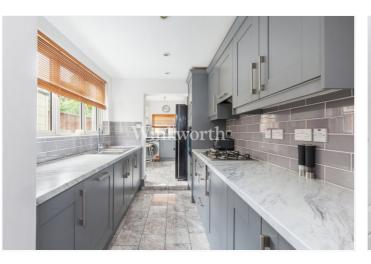

Offered for sale with no onward chain, the property boasts just under 840 Sq.ft of well-proportioned living accommodation. The ground floor features an impressive 24'1 long living room/dining room, great for relaxing and entertaining. At the rear of the house is a modern kitchen with a range of integrated appliances and a useful utility area at one end. The first floor provides two double bedrooms and a spacious family bathroom. This is also the potential to create a third bedroom in the loft (subject to any planning consent). Outside, the property enjoys a 35'11 long north-west aspect rear garden and a front garden.

#### SUMMARY:

- Terraced Period House
- Situated in the Popular 'Huxley' Estate
- Easy Reach of Silver Street BR Station (to Liverpool Street)
- Light and Airy Living Accommodation
- 24'1 Long Reception Room
- Modern Integrated Kitchen and a Utility Room
- First Floor Bathroom
- Two Double Bedrooms
- Double Glazing and Gas Central Heating
- No Onward Chain
- Council Tax: London Borough of Enfield Band C