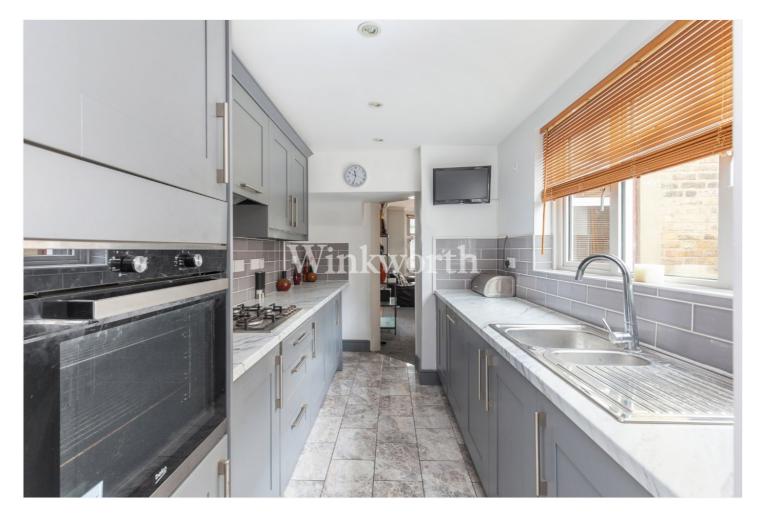

Offered for sale with no onward chain, the property boasts just under 840 Sq.ft of well-proportioned living accommodation. The ground floor features an impressive 24'1 long living room/dining room, great for relaxing and entertaining. At the rear of the house is a modern kitchen with a range of integrated appliances and a useful utility area at one end. The first floor provides two double bedrooms and a spacious family bathroom. This is also the potential to create a third bedroom in the loft (subject to any planning consent). Outside, the property enjoys a 35'11 long north-west aspect rear garden and a front garden.

#### SUMMARY:

- Terraced Period House
- Situated in the Popular 'Huxley' Estate
- Easy Reach of Silver Street BR Station (to Liverpool Street)
- Light and Airy Living Accommodation
- 24'1 Long Reception Room
- Modern Integrated Kitchen and a Utility Room
- First Floor Bathroom
- Two Double Bedrooms
- Double Glazing and Gas Central Heating
- No Onward Chain
- Council Tax: London Borough of Enfield Band C