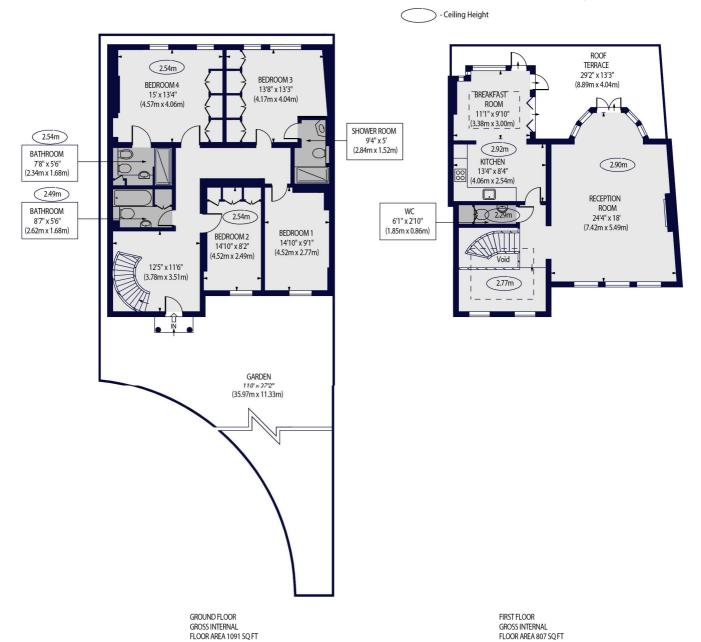

## Grove End Road, NW8 9SD

Approx. Gross Internal Floor Area 1898 sq ft. / 176.33 sq.m

 $For Illustration \ Purposes \ Only - Not \ To \ Scale \quad Floor \ Plan \ by \ www.nogaphotostudio.com \quad Ref: No.48123$ 

This floor plan should be used as a general outline for guidance only. Any intending purchaser or lessee should satisfy themselves by inspection, searches, enquiries and full survey as to the correctness of each statement. Any areas, measurement or distances quoted are approximate and should not be used to value a property or be the basis of any sale or let.