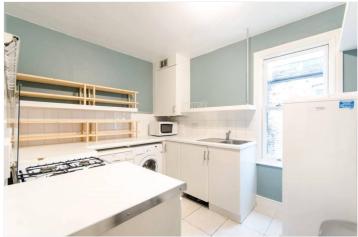

## **DESCRIPTION:**

Located moments from Kensal Rise overground station, this spacious first floor apartment comprises of two good size double bedrooms with ample storage space, a well equip separate kitchen, a fully tiled bathroom with shower over bath and a large bay fronted reception room to the front of the property.