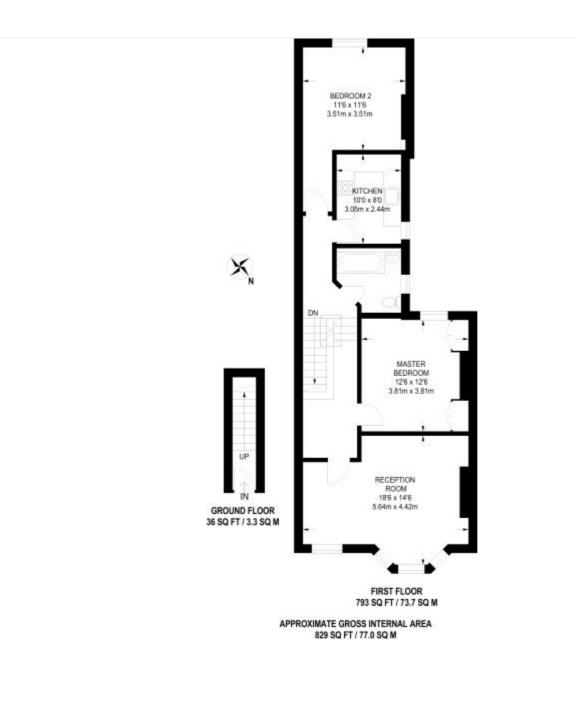

## **DESCRIPTION:**

Located moments from Kensal Rise overground station, this spacious first floor apartment comprises of two good size double bedrooms with ample storage space, a well equip separate kitchen, a fully tiled bathroom with shower over bath and a large bay fronted reception room to the front of the property.

Key features include a bright hallway, high ceiling, a good finish and is available April 2024

Offered furnished.

This floorplan is for illustration purposes only and is not to scale. The position and size of doors, windows, appliances and other features are approximate.