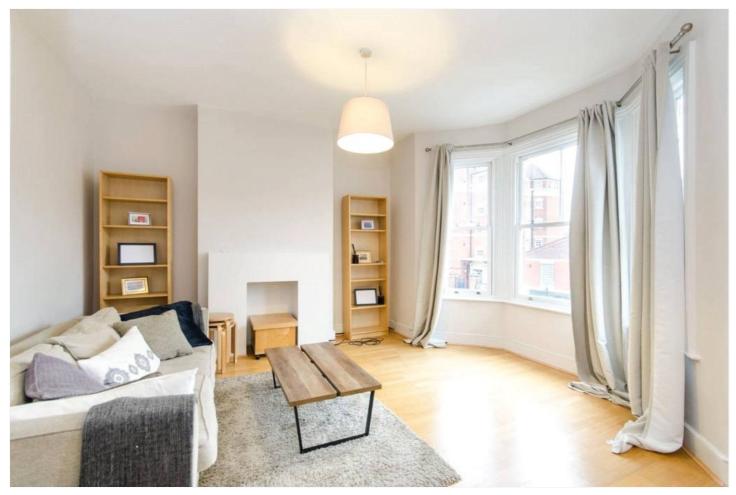

## **DESCRIPTION:**

Located moments from Kensal Rise overground station, this spacious first floor apartment comprises of two good size double bedrooms with ample storage space, a well equip separate kitchen, a fully tiled bathroom with shower over bath and a large bay fronted reception room to the front of the property.

Key features include a bright hallway, high ceiling, a good finish and is available April 2024

Offered furnished.

This floorplan is for illustration purposes only and is not to scale. The position and size of doors, windows, appliances and other features are approximate.