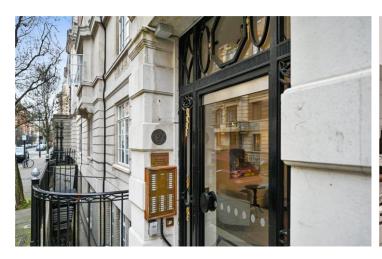

HALLAM STREET, LONDON, W1W **£350,000 LEASEHOLD** 

A GROUND FLOOR STUDIO FLAT IN AN IMPRESSIVE PORTERED RED-BRICK EDWARDIAN MANSION BUILDING BEAUTIFULLY LOCATED AT THE CLOSED END OF HALLAM ST ON THE BORDERS OF FITZROVIA AND MARYLEBONE.

## **DESCRIPTION:**

The apartment would make an ideal pied-a-terre or rental investment. There is an entrance lobby, kitchenette, studio room and a bathroom. The common parts of the building and are in very good order. The position of 105 Hallam Street at the closed-off northern end gives good access to Regent's Park, Marylebone High Street, Euston Road, Oxford Street and The West End. The Flat is 400 yards from Regents Park. Euston Station is also nearby as is UCL, UCH & SOAS. The nearest Underground Stations are Regent's Park, Gt Portland St and Warren Street