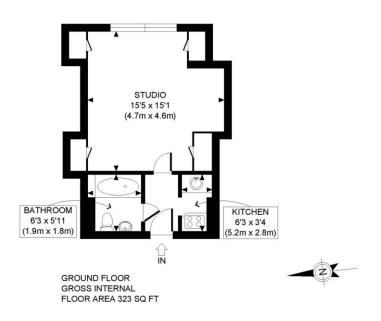

Winkworth

APPROX. GROSS INTERNAL FLOOR AREA: 323 SQ FT/ 30 SQM

## PROPERTY PHOT PLANS COUK

This plan is for illustrative purposes only and should be used as such by any prospective client.

Whilst every attempt has been made to ensure the accuracy of the Floor Plan contained here, measurements of the doors, windows, rooms and any other items are approximate and no responsibility is taken for any errors, omissions, or misstatement.

The services, systems and appliances shown have not been tested and no guarantee as to the operability or efficiency can be given.

This floorplan is for illustration purposes only and is not to scale. The position and size of doors, windows, appliances and other features are approximate.