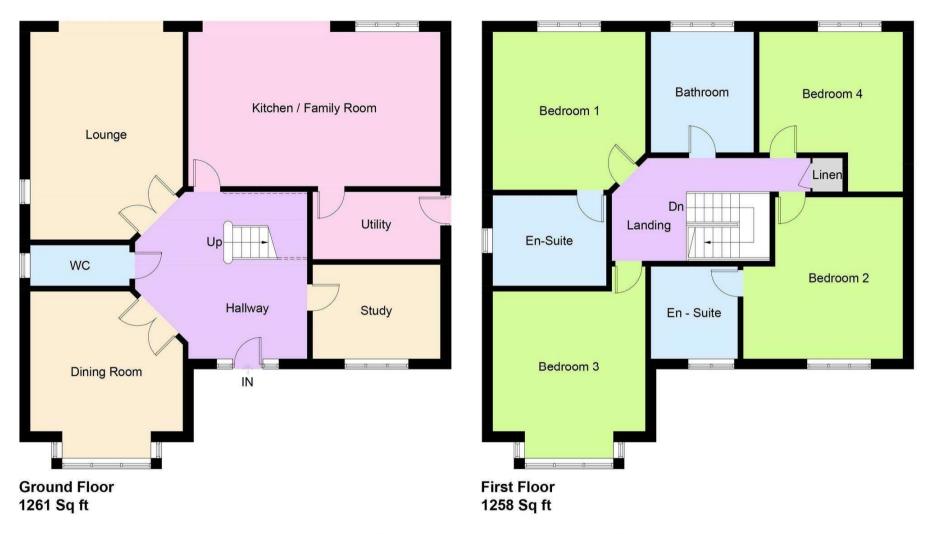

## **Oxford Road**

Approximate Gross Internal Area = 234.0 sq m / 2519 sq ft

Illustration for identification purposes only, measurements are approximate, not to scale. FloorplansUsketch.com © 2022 (ID947755)