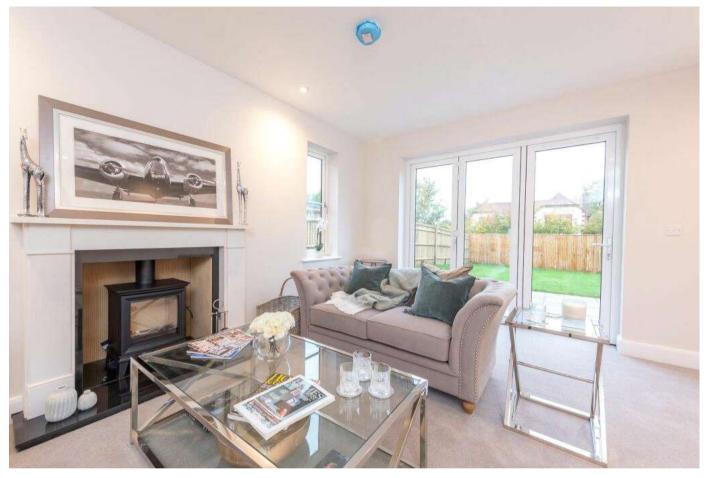

## OXFORD ROAD, BERKSHIRE, RG41

This Luxury New Build Home is available for an early off plan reservation enabling you to observe your new home being constructed. The sizeable accommodation extends to just over 2500 sq.ft. of living space with an additional large garden outbuilding.

The mainline railway station is a five minute stroll away and the fantastic regenerated town centre is just beyond which now boasts an eclectic range of shops, restaurants and bars, an Everyman cinema, bowling alley and a health and fitness centre.

\*photographs of similar homes built by the developer





## **Oxford Road**

Approximate Gross Internal Area = 234.0 sq m / 2519 sq ft



Illustration for identification purposes only, measurements are approximate, not to scale. FloorplansUsketch.com © 202