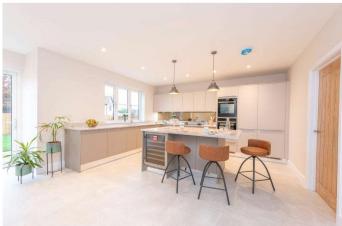

## OXFORD ROAD, BERKSHIRE, RG41

This Luxury New Build Home is available for an early off plan reservation enabling you to observe your new home being constructed. The sizeable accommodation extends to just over 2500 sq.ft. of living space with an additional large garden outbuilding.

The mainline railway station is a five minute stroll away and the fantastic regenerated town centre is just beyond which now boasts an eclectic range of shops, restaurants and bars, an Everyman cinema, bowling alley and a health and fitness centre.

\*photographs of similar homes built by the developer





## **Oxford Road**

Approximate Gross Internal Area = 234.0 sq m / 2519 sq ft



Illustration for identification purposes only, measurements are approximate, not to scale. FloorplansUsketch.com © 2022