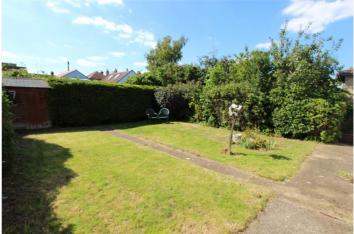

Shower Room: - 9'2 x 6'07

Enclosed shower, low level WC, wash basin.

Shower Room: -4'64 x 2'59 - Note - Not working.

Externally

Parking to the front of the garage.

West backing rear garden mainly laid to lawn.