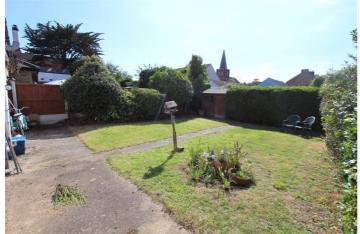

Shower Room: - 9'2 x 6'07

Enclosed shower, low level WC, wash basin.

Shower Room: -4'64 x 2'59 - Note - Not working.

Externally

Parking to the front of the garage.

West backing rear garden mainly laid to lawn.