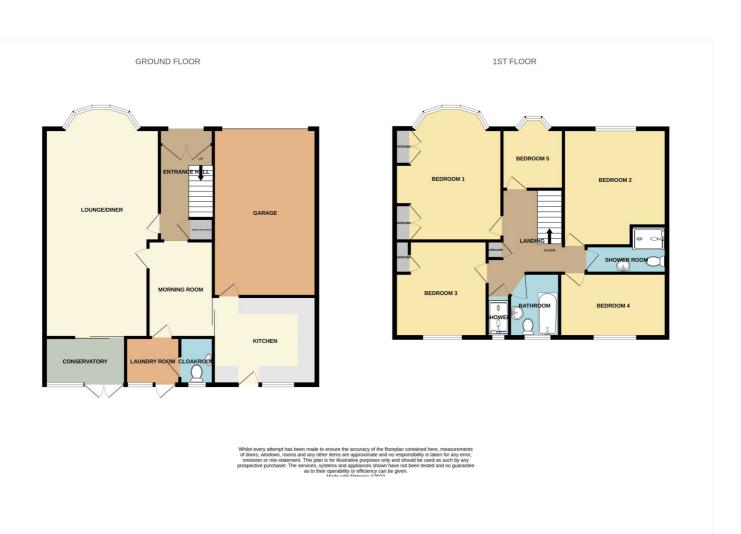

Ground Floor - Entrance Hall: -

Fitted carpet, stairs rising to first floor, doors leading to: -

Lounge/Diner: 30'11 (into bay) x 14'67 (lounge area) narrowing to 13'19 (dining area)

Glazed bay window to front aspect, fitted carpet, power points, radiator. Sliding door leading to: -

Conservatory: - 10'31 x 6'08

Double glazed to rear aspect, fitted carpet.

Morning Room: - 12'3 x 7'96

Fitted carpet, power point, radiator.

Laundry Room: - 6'08 x 5'44

Glazed window, door leading to garden.

Cloakroom: 5'47 x 3'07

Low level WC, wash basin.

Kitchen: - 14'02 x 10'51

Glazed window and door to rear aspect, vinyl floor covering, fitted with a range of floor and wall mounted cupboards and drawers, inset oven, gas hob, sink and drainer, washing machine. Door leading to garage.

Garage: 18'2 x 12'47

Up and over garage door, power points and lighting.

First Floor

Bedroom 1: - 17'11 (into bay) x 13'11

Glazed window to front aspect, fitted carpet, power points.

Bedroom 2: 15'25 (max) x 12'37.

Glazed window to front aspect, fitted carpet, power points.

Bedroom 3: 12'32 x 11'98

Glazed window to front aspect, fitted carpet, power points.

Bedroom 4: - 12'4 x 7'27

Glazed window to rear aspect, fitted carpet, power points.

Bedroom 5:- 7'84 x 7'39

Glazed window to front aspect, fitted carpet, power points.

Bathroom: - 7'42 x 6'43

Glazed obscure window to rear aspect, three-piece bathroom suite, comprising of bath, low level wc and basin.

Shower Room: - 9'2 x 6'07

Enclosed shower, low level WC, wash basin.

Shower Room: -4'64 x 2'59 - Note - Not working.

Externally

Parking to the front of the garage.

West backing rear garden mainly laid to lawn.