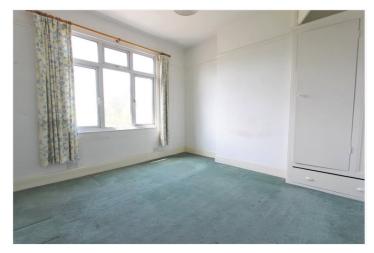

Garage: 18'2 x 12'47

Up and over garage door, power points and lighting.

First Floor

Bedroom 1: - 17'11 (into bay) x 13'11

Glazed window to front aspect, fitted carpet, power points.

Bedroom 2: 15'25 (max) x 12'37.

Glazed window to front aspect, fitted carpet, power points.

Bedroom 3: 12'32 x 11'98

Glazed window to front aspect, fitted carpet, power points.

Bedroom 4: - 12'4 x 7'27

Glazed window to rear aspect, fitted carpet, power points.