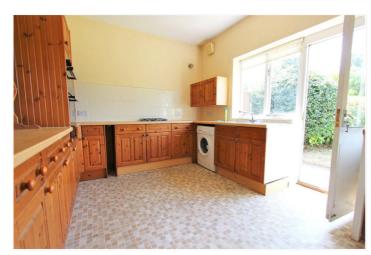

Cloakroom: 5'47 x 3'07

Low level WC, wash basin.

Kitchen: - 14'02 x 10'51

Glazed window and door to rear aspect, vinyl floor covering, fitted with a range of floor and wall mounted cupboards and drawers, inset oven, gas hob, sink and drainer, washing machine. Door leading to garage.