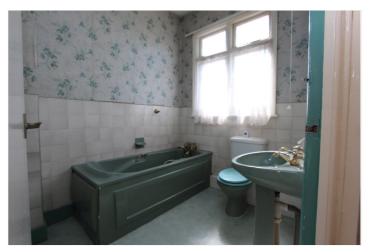

Bedroom 5:- 7'84 x 7'39

Glazed window to front aspect, fitted carpet, power points.

Bathroom: - 7'42 x 6'43

Glazed obscure window to rear aspect, three-piece bathroom suite, comprising of bath, low level wc and basin.