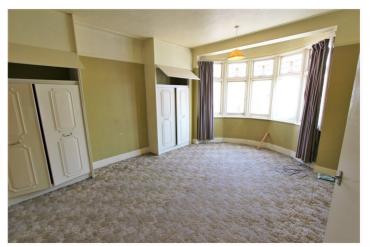

Garage: 18'2 x 12'47

Up and over garage door, power points and lighting.

First Floor

Bedroom 1: - 17'11 (into bay) x 13'11

Glazed window to front aspect, fitted carpet, power points.

Bedroom 2: 15'25 (max) x 12'37.