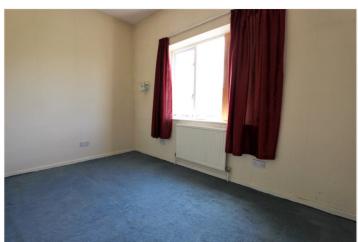

Glazed window to front aspect, fitted carpet, power points.

Bedroom 3: 12'32 x 11'98

Glazed window to front aspect, fitted carpet, power points.

Bedroom 4: - 12'4 x 7'27

Glazed window to rear aspect, fitted carpet, power points.

Bedroom 5:- 7'84 x 7'39

Glazed window to front aspect, fitted carpet, power points.

Bathroom: - 7'42 x 6'43

Glazed obscure window to rear aspect, three-piece bathroom suite, comprising of bath, low level wc and basin.