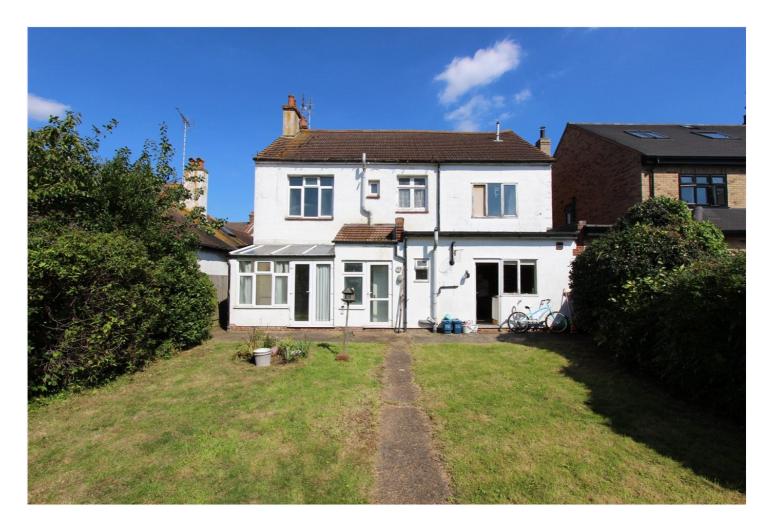

Conservatory: - 10'31 x 6'08

Double glazed to rear aspect, fitted carpet.

Morning Room: - 12'3 x 7'96

Fitted carpet, power point, radiator.

Laundry Room: - 6'08 x 5'44

Glazed window, door leading to garden.

Cloakroom: 5'47 x 3'07

Low level WC, wash basin.

Kitchen: - 14'02 x 10'51

Glazed window and door to rear aspect, vinyl floor covering, fitted with a range of floor and wall mounted cupboards and drawers, inset oven, gas hob, sink and drainer, washing machine. Door leading to garage.

Shower Room: - 9'2 x 6'07

Enclosed shower, low level WC, wash basin.

Shower Room: -4'64 x 2'59 - Note - Not working.

Externally

Parking to the front of the garage.

West backing rear garden mainly laid to lawn.