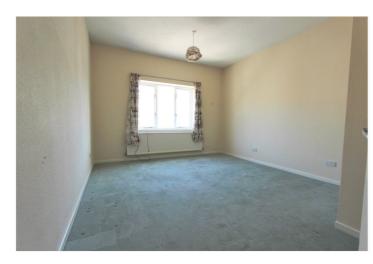

Garage: 18'2 x 12'47

Up and over garage door, power points and lighting.

First Floor

Bedroom 1: - 17'11 (into bay) x 13'11

Glazed window to front aspect, fitted carpet, power points.

Bedroom 2: 15'25 (max) x 12'37.

Glazed window to front aspect, fitted carpet, power points.

Bedroom 3: 12'32 x 11'98

Glazed window to front aspect, fitted carpet, power points.

Bedroom 4: - 12'4 x 7'27

Glazed window to rear aspect, fitted carpet, power points.

Bedroom 5:- 7'84 x 7'39

Glazed window to front aspect, fitted carpet, power points.

Bathroom: - 7'42 x 6'43

Glazed obscure window to rear aspect, three-piece bathroom suite, comprising of bath, low level wc and basin.