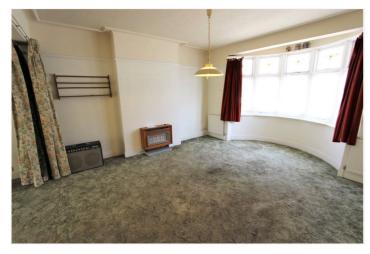

Ground Floor - Entrance Hall: -

Fitted carpet, stairs rising to first floor, doors leading to: -

Lounge/Diner: 30'11 (into bay) x 14'67 (lounge area) narrowing to 13'19 (dining area)

Glazed bay window to front aspect, fitted carpet, power points, radiator. Sliding door leading to: -