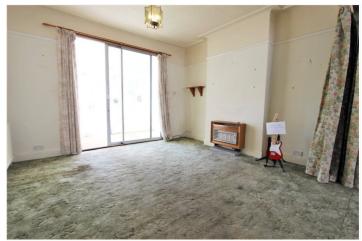

Ground Floor - Entrance Hall: -

Fitted carpet, stairs rising to first floor, doors leading to: -

Lounge/Diner: 30'11 (into bay) x 14'67 (lounge area) narrowing to 13'19 (dining area)

Glazed bay window to front aspect, fitted carpet, power points, radiator. Sliding door leading to: -

Conservatory: - 10'31 x 6'08

Double glazed to rear aspect, fitted carpet.

Morning Room: - 12'3 x 7'96

Fitted carpet, power point, radiator.

Laundry Room: - 6'08 x 5'44

Glazed window, door leading to garden.