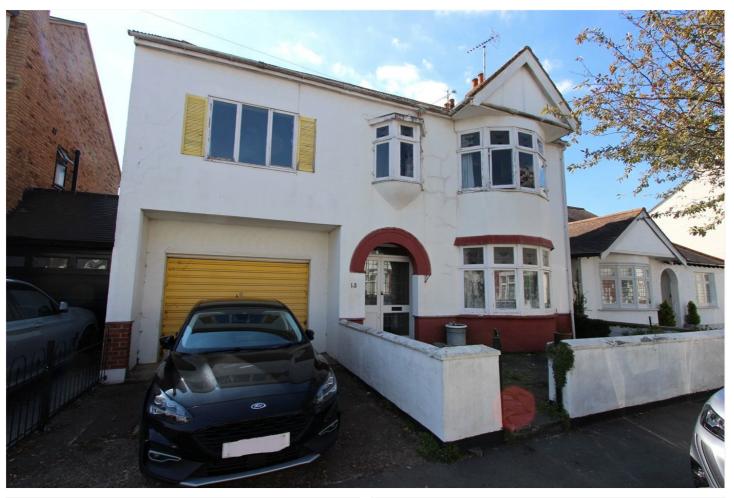

CLIFFSEA GROVE, LEIGHON SEA ASKING PRICE £700,000. FREEHOLD

## FIVE BEDROOM DETACHED HOUSE IN THE HEART OF LEIGH ON SEA

Leigh On Sea | 01702 470625 | leighonsea@winkworth.co.uk

for every step...

## **DESCRIPTION:**

Winkworth Estate Agents have been favoured with instructions to bring to the market this much loved five-bedroom detached house, situated in a prime location in the heart of Leigh-On-Sea.

Ideally located just off the Leigh Road within walking distance of Chalkwell Mainline Train Station with direct links via the C2C line to London Fenchurch Street, and just a short stroll from The Broadway with its array of shop's, bars, restaurants and boutique's.

Garage: 18'2 x 12'47

Up and over garage door, power points and lighting.

First Floor

Bedroom 1: - 17'11 (into bay) x 13'11

Glazed window to front aspect, fitted carpet, power points.

Bedroom 2: 15'25 (max) x 12'37.