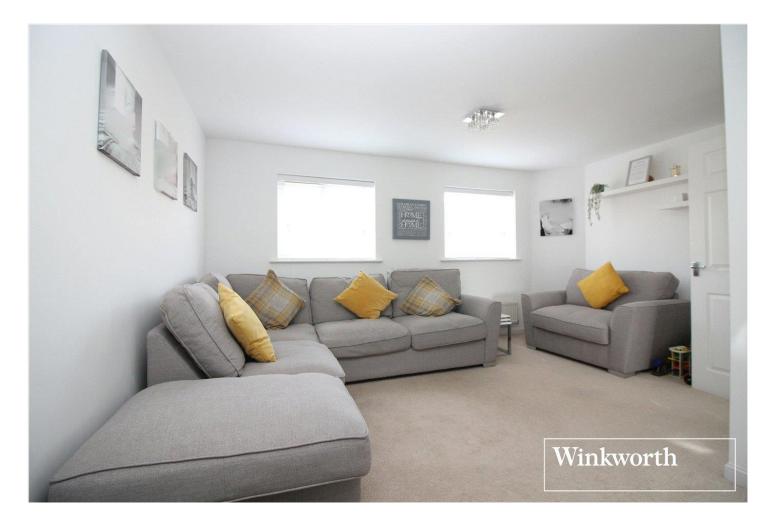

## **DESCRIPTION:**

Arranged over three floors, this well presented family home comprises, open plan kitchen/dining and living area, guest wc and access to the rear garden on the ground floor. On the first floor there is a further reception room and the third bedroom, moving onto the second floor there is a further two bedrooms, with ensuite to the master bedroom and additional family bathroom. The rear garden has a patio area leading onto the lawn. The driveway to front has space for two cars.