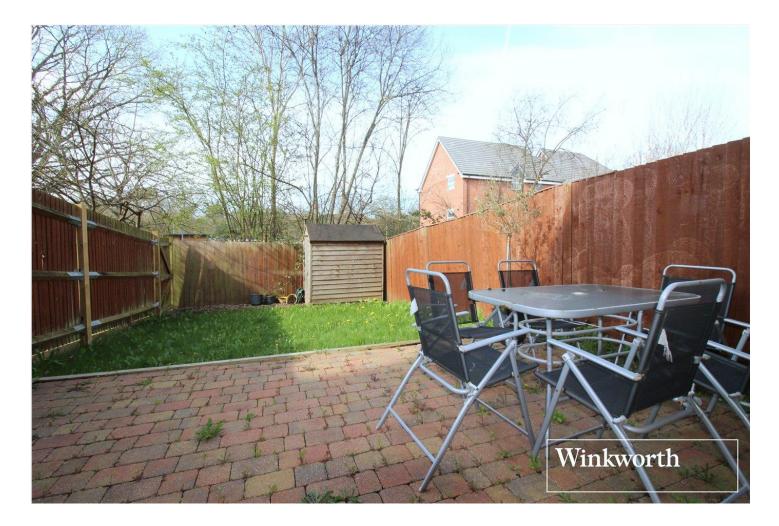

## **DESCRIPTION:**

Arranged over three floors, this well presented family home comprises, open plan kitchen/dining and living area, guest wc and access to the rear garden on the ground floor. On the first floor there is a further reception room and the third bedroom, moving onto the second floor there is a further two bedrooms, with ensuite to the master bedroom and additional family bathroom. The rear garden has a patio area leading onto the lawn. The driveway to front has space for two cars.

## **AT A GLANCE**

- Three Bedrooms
- South Borehamwood
- Two Receptions
- Two Bathrooms
- 1212 Square Feet
- South Westerly Facing Garden
- Off Street Parking

This floorplan is for illustration purposes only and is not to scale. The position and size of doors, windows, appliances and other features are approximate.