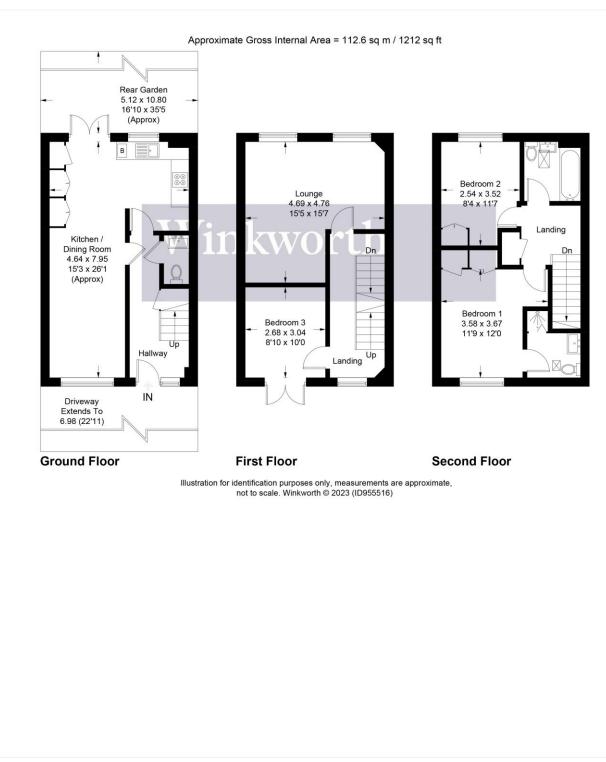

## **DESCRIPTION:**

Arranged over three floors, this well presented family home comprises, open plan kitchen/dining and living area, guest wc and access to the rear garden on the ground floor. On the first floor there is a further reception room and the third bedroom, moving onto the second floor there is a further two bedrooms, with ensuite to the master bedroom and additional family bathroom. The rear garden has a patio area leading onto the lawn. The driveway to front has space for two cars.

## **AT A GLANCE**

- Three Bedrooms
- South Borehamwood
- Two Receptions
- Two Bathrooms
- 1212 Square Feet
- South Westerly Facing Garden
- Off Street Parking

This floorplan is for illustration purposes only and is not to scale. The position and size of doors, windows, appliances and other features are approximate.