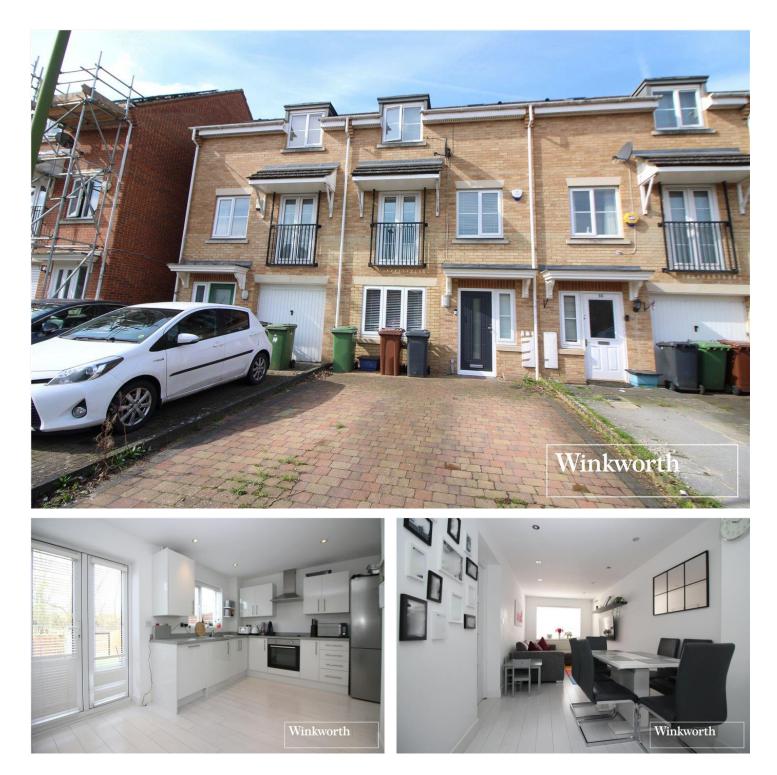

## **DESCRIPTION:**

Arranged over three floors, this well presented family home comprises, open plan kitchen/dining and living area, guest wc and access to the rear garden on the ground floor. On the first floor there is a further reception room and the third bedroom, moving onto the second floor there is a further two bedrooms, with ensuite to the master bedroom and additional family bathroom. The rear garden has a patio area leading onto the lawn. The driveway to front has space for two cars.

## **AT A GLANCE**

- Three Bedrooms
- South Borehamwood
- Two Receptions
- Two Bathrooms
- 1212 Square Feet
- South Westerly Facing Garden
- Off Street Parking

This floorplan is for illustration purposes only and is not to scale. The position and size of doors, windows, appliances and other features are approximate.